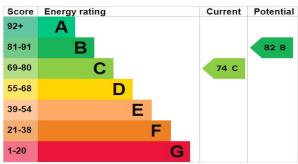

# NORTH VIEW COURT, STANNINGLEY LS28 6JQ

## £850 PCM

Modern Penthouse Apartment Two Large Double Bedrooms (One En Suite) Spacious Open Plan Living Kitchen Modern Four Piece Bathroom Suite Car Port uPVC Double Glazing. Electric Heating Woodland View Unfurnished Deposit £980 Available 28th October 2024













The graph shows this property's current and potential energy rating.

## £850 PCM

GENERAL DESCRIPTION

Before a viewing can be obtained, please contact the office for a link to complete a Canopy rent

A modern two double bedroom executive style penthouse apartment situated in the area of Stanningley. Will be of particular interest to professionals seeking well presented and spacious accommodation which comprises: entrance hall with door entry telecom system and store room; large open plan living kitchen including upright fridge freezer, dishwasher and washing machine; double bedroom one with en suite shower room; double bedroom two; white four piece house bathroom; electric heating; uPVC double glazing; woodland view; designated parking area including car port suitable for two vehicles;