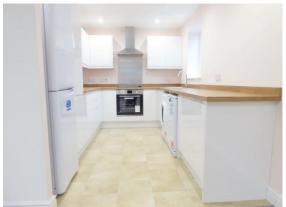

## £850 PCM

GENERAL DESCRIPTION

Before a viewing can be obtained, please contact the office for a link to complete a Canopy rent

A modern two double bedroom executive style penthouse apartment situated in the area of Stanningley. Will be of particular interest to professionals seeking well presented and spacious accommodation which comprises: entrance hall with door entry telecom system and store room; large open plan living kitchen including upright fridge freezer, dishwasher and washing machine; double bedroom one with en suite shower room; double bedroom two; white four piece house bathroom; electric heating; uPVC double glazing; woodland view; designated parking area including car port suitable for two vehicles; communal sun terrace area; communal drying room; bicycle store; virgin installed; access to CCTV. Offers good commuting access to both Leeds and Bradford and an early inspection is recommended to appreciate the quality of the accommodation on offer. Sorry no smokers. Sorry no pets. Unfurnished. Deposit £980. Available 28.10.24

ROOM MEASUREMENTS

**RECEPTION HALL** 11' 5" x 7' 2" (3.48m x 2.18m)max **LIVING ROOM** 28' 5" x 19' 0" (8.66m x 5.79m)max **OPEN PLAN KITCHEN** 11' 10" x 8' 2" (3.61m x 2.49m) **DOUBLE BEDROOM ONE** 22' 11" x 14' 6" (6.99m x 4.42m)max