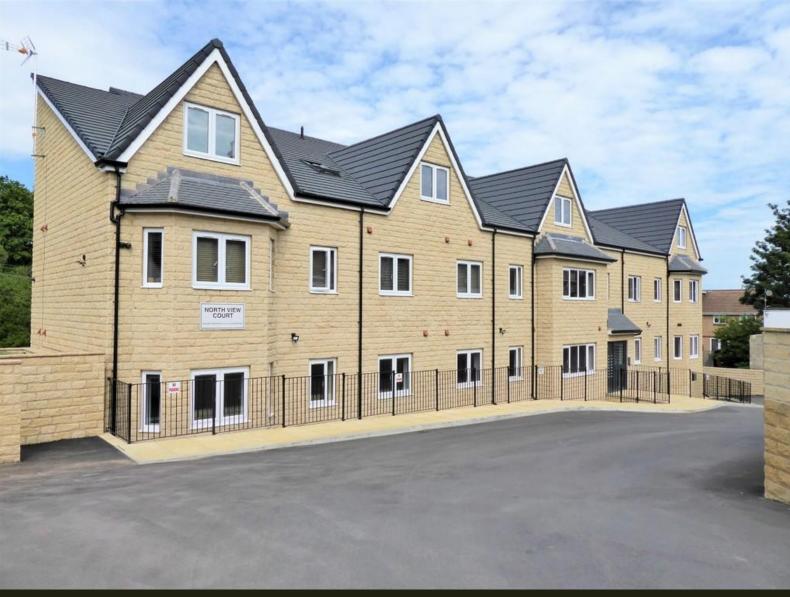

# NORTH VIEW COURT, STANNINGLEY LS28 6JQ

## £850 PCM

GENERAL DESCRIPTION

Before a viewing can be obtained, please contact the office for a link to complete a Canopy rent

A modern two double bedroom executive style penthouse apartment situated in the area of Stanningley. Will be of particular interest to professionals seeking well presented and spacious accommodation which comprises: entrance hall with door entry telecom system and store room; large open plan living kitchen including upright fridge freezer, dishwasher and washing machine; double bedroom one with en suite shower room; double bedroom two; white four piece house bathroom; electric heating; uPVC double glazing; woodland view; designated parking area including car port suitable for two vehicles; communal sun terrace area; communal drying room; bicycle store; virgin installed; access to CCTV. Offers good commuting access to both Leeds and Bradford and an early inspection is recommended to appreciate the quality of the accommodation on offer. Sorry no smokers. Sorry no pets. Unfurnished. Deposit £980. Available 28.10.24