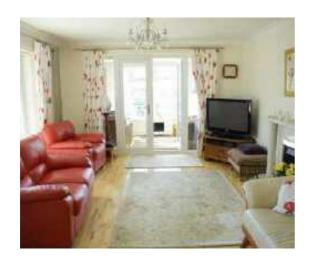

#### LOUNGE/DINING ROOM

23'8 max x 21'1 max (7.21m max x 6.43m max)
A lovely spacious L-shaped room with two double glazed windows to the side and french doors leading to the sun room. There is a fireplace with marble surround and gas fire.