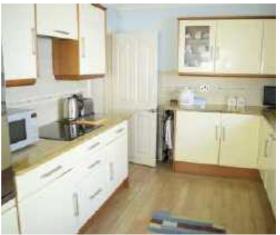

#### KITCHEN

16'2 x 8'9 (4.93m x 2.67m)
The kitchen is fitted with a good range of wall and base units with co-ordinating work surfaces. There is an integrated four ring hob and eye level electric double

oven. Plumbing for washing machine and dishwasher. Tiled splash backs, ceiling spot lights and double glazed windows, external door to rear.