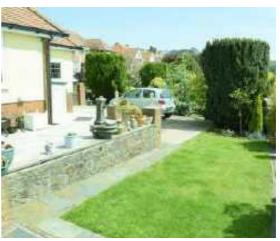

### **EXTERNALLY**

The property is set in a large plot with an impressive garden to both the front and side of the property. There is a patio seating area, a lawn and an abundance of mature shrubs, trees and perennials. There are fabulous views over Swansea Bay and Mumbles Head. There is a garage with up and over door, power and light and off road parking for a number of vehicles.