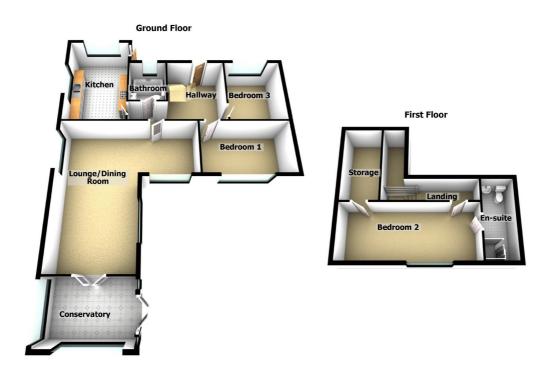

#### **INNER PORCH**

Enter via double glazed patio entrance door with 2 windows to front, tiled flooring, door to;

#### **HALLWAY**

Spacious hallway with wood flooring and modern wooden staircase leading to first floor.

#### KITCHEN

16'2 x 8'9 (4.93m x 2.67m)
The kitchen is fitted with a good range of wall and base units with co-ordinating work surfaces. There is an integrated four ring hob and eye level electric double

oven. Plumbing for washing machine and dishwasher. Tiled splash backs, ceiling spot lights and double glazed windows, external door to rear.

#### LOUNGE/DINING ROOM

23'8 max x 21'1 max (7.21m max x 6.43m max)
A lovely spacious L-shaped room with two double glazed windows to the side and french doors leading to the sun room. There is a fireplace with marble surround and gas fire.

# **SUN ROOM**

12'6 x 8'5 (3.81m x 2.57m)
Double glazed windows to
both front and side with
views over Swansea Bay and
Mumbles Head. Double
glazed patio doors to side.

#### BATHROOM

7'9 x 6'3 (2.36m x 1.91m)
The bathroom is fitted with a modern three piece suite in white comprising bath, wash hand basin set in a vanity unit and w.c. Chrome wall mounted towel rail and double glazed window to rear.

### **BEDROOM ONE**

14'5 x 9'7 (4.39m x 2.92m) Double glazed window to front, fitted wardrobes.

## **BEDROOM THREE**

11'6 x 9'5 (3.51m x 2.87m) Double glazed window to rear, fitted wardrobes.

# FIRST FLOOR LANDING Doors to:

#### **BEDROOM TWO**

20'55 x 10' (7.49m x 3.05m) Double glazed window to front with views, storage cupboard. Door to;

# EN-SUITE SHOWER ROOM

9'8 x 4'8 (2.95m x 1.42m) Walk in shower cubicle, wash hand basin and w.c. Double glazed Velux window.