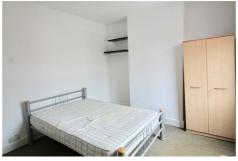

#### Bedroom 2

## 11'8" x 13'1" (3.58m x 4.0m)

Large Double Bedroom with Double Bed, Wardrobe, Chest of Drawers, Bedside Cabinet, Desk and Chair. Double glazed window facing the front elevation.