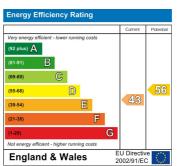

r, Oven, Fridge Freezer and Washing Machine.

#### Bedroom 1

## 11'8" x 13'1" (3.58m x 4.0m)

Really good Sized Double Bedroom with Double Bed, Wardrobe, Chest of Drawers, Bedside Cabinet, Desk and Chair. Double glazed window facing the front elevation.

#### Bedroom 2

## 11'8" x 13'1" (3.58m x 4.0m)

Large Double Bedroom with Double Bed, Wardrobe, Chest of Drawers, Bedside Cabinet, Desk and Chair. Double glazed window facing the front elevation.

## Bedroom 3

## 12'6" x 9'10" (3.82m x 3.02m)

Good Sized Double Bedroom with Double Bed, Built in Wardrobe, Chest of Drawers, Bedside Cabinet, Desk and Chair. Double glazed window facing the rear elevation.

#### Bathroom

## 9'9" x 8'0" (2.99m x 2.45m)

Really Big Bathroom with Bath with Power Shower above, Toilet and Wash Hand Basin