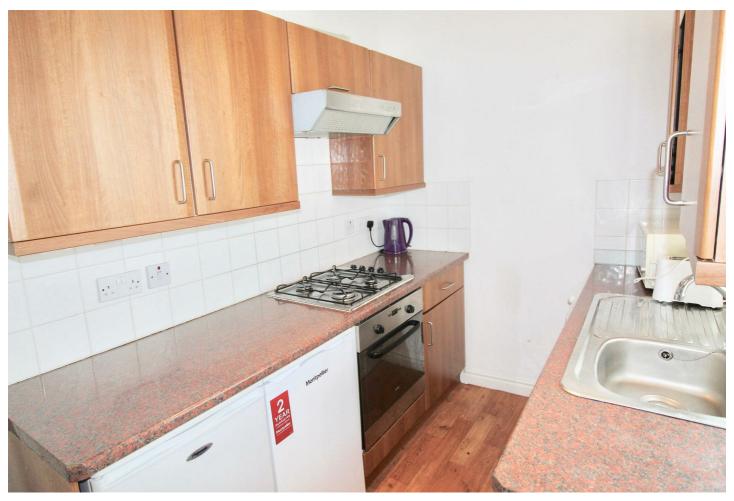

#### Kitchen

## 9'9" x 8'2" (2.99m x 2.5m)

Good Sized Modern Kitchen with built in appliances including Cooker, Oven, Fridge Freezer and Washing Machine.