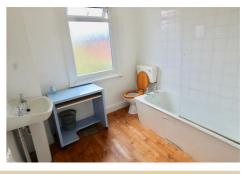

#### Bathroom

## 9'9" x 8'0" (2.99m x 2.45m)

Really Big Bathroom with Bath with Power Shower above, Toilet and Wash Hand Basin