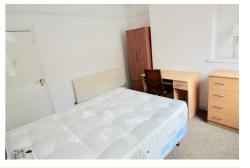

#### Bedroom 1

## 11'8" x 13'1" (3.58m x 4.0m)

Really good Sized Double Bedroom with Double Bed, Wardrobe, Chest of Drawers, Bedside Cabinet, Desk and Chair. Double glazed window facing the front elevation.

#### Bedroom 2

## 11'8" x 13'1" (3.58m x 4.0m)

Large Double Bedroom with Double Bed, Wardrobe, Chest of Drawers, Bedside Cabinet, Desk and Chair. Double glazed window facing the front elevation.

## Bedroom 3

## 12'6" x 9'10" (3.82m x 3.02m)

Good Sized Double Bedroom with Double Bed, Built in Wardrobe, Chest of Drawers, Bedside Cabinet, Desk and Chair. Double glazed window facing the rear elevation.