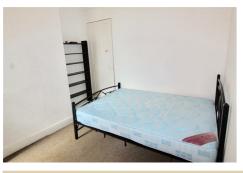

## Bedroom 3

## 12'6" x 9'10" (3.82m x 3.02m)

Good Sized Double Bedroom with Double Bed, Built in Wardrobe, Chest of Drawers, Bedside Cabinet, Desk and Chair. Double glazed window facing the rear elevation.