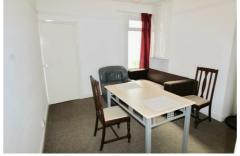

## **Living Room**

## 13'1" x 13'1" (4.0m x 4.0m)

Large Comfortable Living Room with Sofa suite, Dining set, Coffee Table, leading to Kitchen and Bed 1