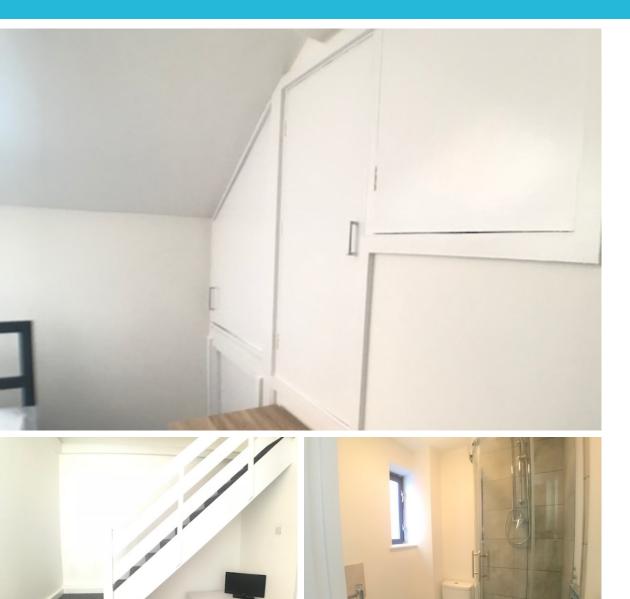

The apartment comprises of a LARGE kitchen with fridge/freezer AND WASHING MACHINE. A great size living room area with sofa, dining table and coffee table.

Carpets in the bedroom, double bed and mattress and built in wardrobbes. The bathroom is modern and fully tiled and contains a good size shower, towel radiator, and bathroom cabinet.