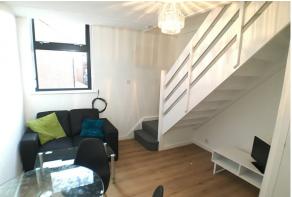

The apartment comprises of a LARGE kitchen with fridge/freezer AND WASHING MACHINE. A great size living room area with sofa, dining table and coffee table.

Carpets in the bedroom, double bed and mattress and built in wardrobbes. The bathroom is modern and fully tiled and contains a good size shower, towel radiator, and bathroom cabinet.