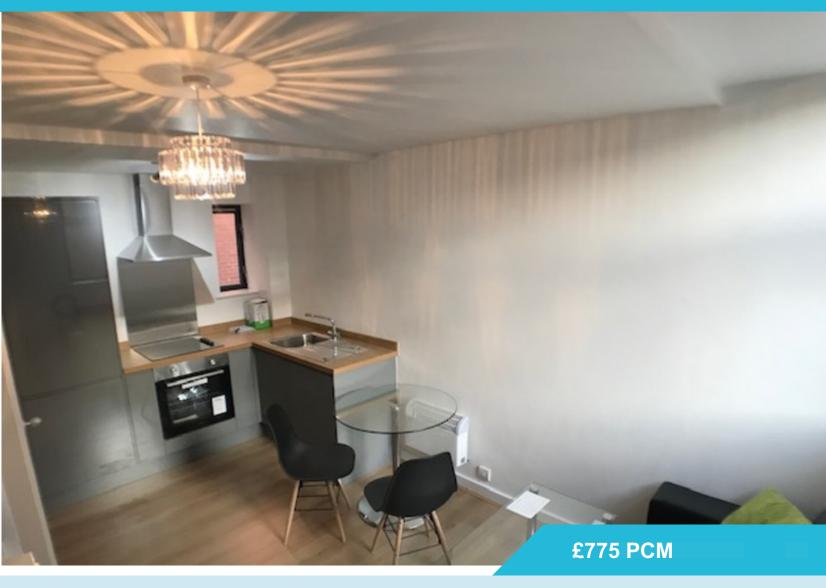

The apartment comprises of a LARGE kitchen with fridge/freezer AND WASHING MACHINE. A great size living room area with sofa, dining table and coffee table.

Carpets in the bedroom, double bed and mattress and built in wardrobbes. The bathroom is modern and fully tiled and contains a good size shower, towel radiator, and bathroom cabinet.

Parking can be rented on a monthly rolling contract at £125 per month

Available 4th March

Council Tax Band - A

EPC Rating - E

2 The Chandlers, Leeds, West Yorkshire, LS2 7EZ

www.zenkoproperties.co.uk
0113 247 0777
sales@zenkoproperties.co.uk