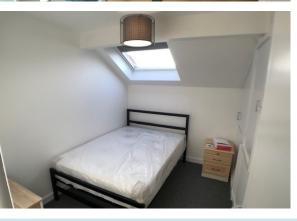

The apartment comprises of a LARGE kitchen with fridge/freezer AND WASHING MACHINE. A great size living room area with sofa, dining table and coffee table.

Carpets in the bedroom, double bed and mattress and built in wardrobbes. The bathroom is modern and fully tiled and contains a good size shower, towel radiator, and bathroom cabinet.