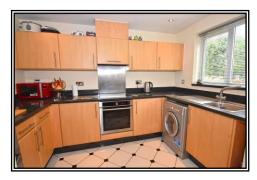

GOOD SIZE KITCHEN 10'3 x 6'11 Fitted with a range of beech wall and base units with ample granite effect working surface and matching splashbacks incorporating stainless sink unit with mixer tap. Range of appliances to include fridge/freezer, washer dryer and electric fan assisted oven and grill with four ring halogen hob and illuminated extractor canopy above. Double glazed window to side, recess spotlighting and ceramic tiled flooring.