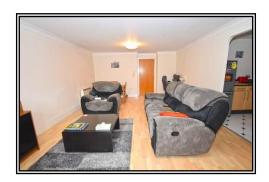

<u>SPACIOUS SITTING/DINING ROOM</u> 20'4 x 13'8 Double glazed door with matching side windows leading directly into the communal gardens. Coved ceiling, two night storage heaters, beech wood effect flooring, TV, telephone and satellite points. Access to: