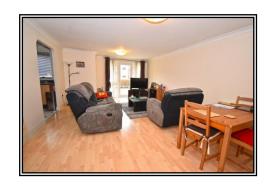

<u>SPACIOUS SITTING/DINING ROOM</u> 20'4 x 13'8 Double glazed door with matching side windows leading directly into the communal gardens. Coved ceiling, two night storage heaters, beech wood effect flooring, TV, telephone and satellite points. Access to: