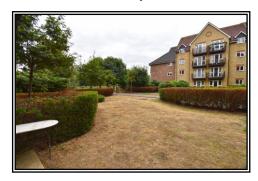

#### **EXTERIOR**

To the rear of the apartment is a paved sun terrace which is bordered by the lawned communal gardens which are well maintained and back directly on to the River Lea and there is allocated parking for one vehicle.