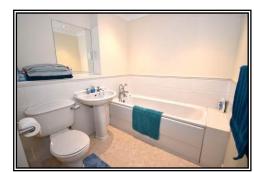

BEDROOM TWO 13'11 x 6'6 Double glazed window to side with convector heater below.

<u>SPACIOUS BATHROOM</u> 11'5 x 6'11 (max) Partly tiled with suite comprising; pedestal wash hand basin, close coupled w.c. and panelled bath with mixer tap and shower attachment. Recess spotlighting, extractor fan, high level convector heater and shaver point.