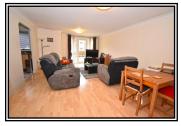

<u>SPACIOUS SITTING/DINING ROOM</u> 20'4 x 13'8 Double glazed door with matching side windows leading directly into the communal gardens. Coved ceiling, two night storage heaters, beech wood effect flooring, TV, telephone and satellite points. Access to: