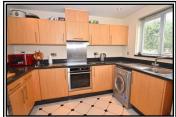

GOOD SIZE KITCHEN 10'3 x 6'11 Fitted with a range of beech wall and base units with ample granite effect working surface and matching splashbacks incorporating stainless sink unit with mixer tap. Range of appliances to include fridge/freezer, washer dryer and electric fan assisted oven and grill with four ring halogen hob and illuminated extractor canopy above. Double glazed window to side, recess spotlighting and ceramic tiled flooring.