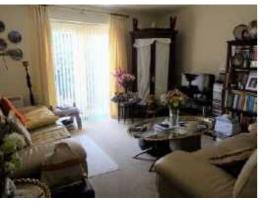

#### Lounge 13'3 x 13' (4.04m x 3.96m)

Smooth plastered ceiling and walls. Fitted carpet. Economy 7 storage heater.