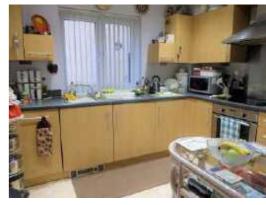

## Kitchen 9'11 x 8'11 (3.02m x 2.72m)

Smooth plastered ceiling and walls. Laminate flooring. Fitted kitchen comprising a range of wall and base units with rolled edge laminate worktop surfaces with inset stainless steel sink and drainer unit with mixer tap over. Built in electric oven with four ring electric hob and extractor canopy over. Integrated washing machine. Double glazed window to side elevation.