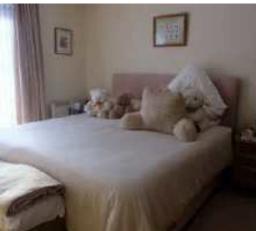

## Bedroom One 12'7 x 13'2 (3.84m x 4.01m)

Smooth plastered ceiling and walls. Fitted carpet. Double glazed french doors offering water views. Economy 7 storage heater. Two built in double wardrobes. Door to En-Suite.

## Bedroom Two 10'11 x 8'5 (3.33m x 2.57m)

Smooth plastered ceiling and walls. Fitted carpet. Double glazed window to front. Economy 7 storage heater.