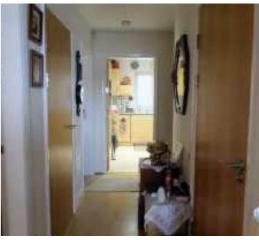

#### **Entrance Hallway**

Enter via wooden door. Smooth plastered ceiling and walls. Security entrance phone. Economy 7 storage heater. Ample storage cupboard. Doors to all rooms.