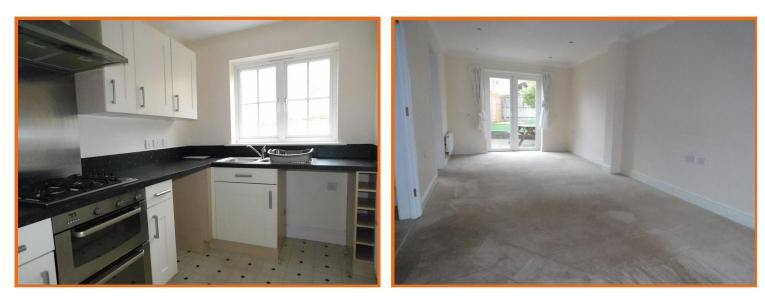

# LOUNGE DINING ROOM:

Running from the front to the rear of the property thus being an excellent light and airy room with a window to the front aspect, French Doors to the rear, two radiators, TV and telephone point.

#### **KITCHEN:**

With range of high and low level units of a shaker cream finish with integrated oven, hob and hood, plumbing for washing machine, plumbing for dishwasher, sink unit, space for fridge-freezer, matching splash backs to work surfaces and window to the rear.