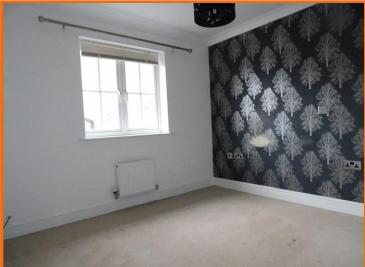

### **MASTER BEDROOM:**

With radiator, single fitted wardrobe, window to rear, TV point and door to:

# **BEDROOM 2:**

With radiator and window to the front.

#### **BEDROOM 3:**

With radiator and window to the rear.