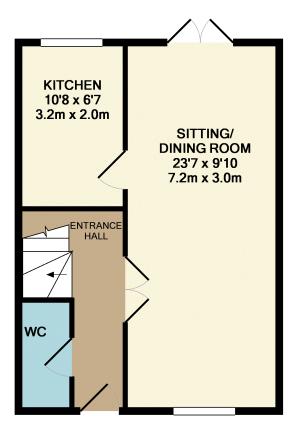

# **ENTRANCE HALL:**

With radiator, telephone point and stairs to the first floor.

# **CLOAKROOM:**

With low level WC, corner pedestal hand basin, radiator, tiled splash backs, window to side and extractor fan.

# LOUNGE DINING ROOM:

Running from the front to the rear of the property thus being an excellent light and airy room with a window to the front aspect, French Doors to the rear, two radiators, TV and telephone point.

#### **KITCHEN:**

With range of high and low level units of a shaker cream finish with integrated oven, hob and hood, plumbing for washing machine, plumbing for dishwasher, sink unit, space for fridge-freezer, matching splash backs to work surfaces and window to the rear.

# **FLOORPLANS**

**GROUND FLOOR** 

**1ST FLOOR** 

Whilst every attempt has been made to ensure the accuracy of the floor plan contained here, measurements of doors, windows, rooms and any other items are approximate and no responsibility is taken for any error,