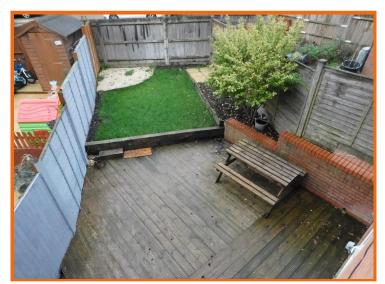

#### **OUTSIDE:**

There is a small garden to the front aspect with pathway giving access to the front door. The rear gardens incorporate large decking area on two levels, lawns, further slabbed patio and further gravel patio to the rear boundary. There is access to the side which leads to the car parking spaces.