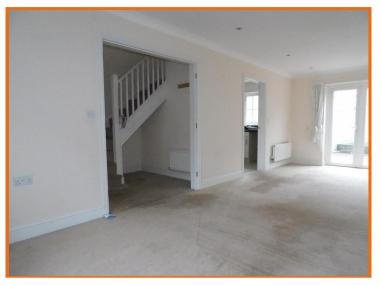

# **ENTRANCE HALL:**

With radiator, telephone point and stairs to the first floor.

# LOUNGE DINING ROOM:

Running from the front to the rear of the property thus being an excellent light and airy room with a window to the front aspect, French Doors to the rear, two radiators, TV and telephone point.