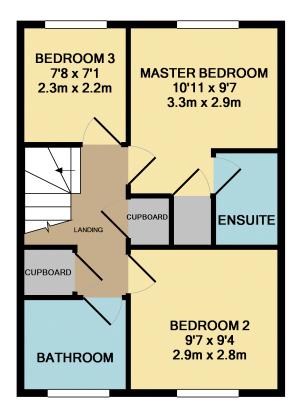

### LANDING:

With loft access, fitted airing cupboard with gas combi boiler providing domestic hot water and central heating, further storage/airing cupboard over the stairs.

### **MASTER BEDROOM:**

With radiator, single fitted wardrobe, window to rear, TV point and door to:

#### **EN SUITE:**

With pedestal hand basin, shower in separate cubicle, heated towel rail, tiled splash backs and extractor fan.

# **BEDROOM 2:**

With radiator and window to the front.

#### **BEDROOM 3:**

With radiator and window to the rear.

#### FAMILY BATHROOM:

With suite comprising low level WC with concealed cistern, vanity hand basin, panel bath with mixer tap and shower attachments, extractor fan, half tiled walls and heated towel rail.

# **FLOORPLANS**

**GROUND FLOOR** 

**1ST FLOOR** 

Whilst every attempt has been made to ensure the accuracy of the floor plan contained here, measurements of doors, windows, rooms and any other items are approximate and no responsibility is taken for any error,