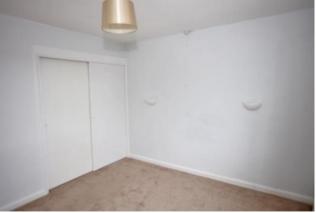

**BEDROOM** (1) 11'6" x 10'3" plus built-in wardrobes with sliding doors. Good sized window at front affording a sunny open outlook and open views.

**BEDROOM** (2) 12'3" plus built-in wardrobes with sliding doors x 8'. Wall lights to either side of bed position. Window to rear.