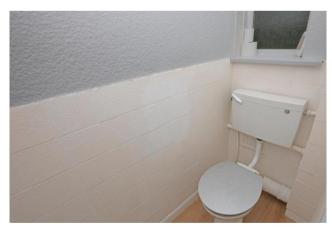

r Plumbing for washing machine. unit. Wall combination 'Ideal' gas boiler. mounted Provision for gas or electric cooker with extractor hood over. Spotlights. Tiled walls. Wood effect laminate flooring. Window at rear with roller blind.







**BEDROOM** (1) 11'6" x 10'3" plus built-in wardrobes with sliding doors. Good sized window at front affording a sunny open outlook and open views.





**BEDROOM** (2) 12'3" plus built-in wardrobes with sliding doors x 8'. Wall lights to either side of bed position. Window to rear.





**BATHROOM** with modern white suite comprising panelled bath in tiled surround with mixer tap, shower over & glazed folding screen, and vanitory basin with cupboards beneath and tiled splashback. Ladder style heated towel rail. Window at rear fitted louvered blind.



**SEPARATE WC** with half tiled walls. Window to rear.

### \* OUTSIDE \*

Allocated **PARKING BAY** at front. Washing line and lawned garden area (communal) at rear.

VIEWING By appointment through the Agents

# RENT £600 PER CALENDAR MONTH

to include carpets, curtains and blinds



# 12 RAMSHILL ROAD PAIGNTON TQ3 3PP

### \* LAYOUT PLAN \*



### \* EPC GRAPH \*



NOTES: - (1) Tenants are responsible for Council Tax (Band A), Water Rates, Gas and Electricity supplies. (2) We have not tested the services or any appliances, but are advised by the Landlords these are in working order. (3) A Deposit and suitable references are required. (4) The Landlord will not accept Tenants who smoke or have pets.