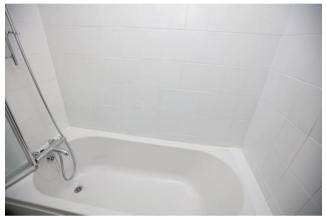

**BATHROOM** with modern white suite comprising panelled bath in tiled surround with mixer tap, shower over & glazed folding screen, and vanitory basin with cupboards beneath and tiled splashback. Ladder style heated towel rail. Window at rear fitted louvered blind.