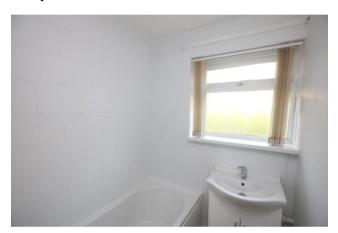

**LOUNGE 15'6"** x 14'6" having good sized window at front affording a sunny open outlook with views over the surrounding area to countryside beyond. 2 wall lights.

KITCHEN 11' x 6'3" widening to 8'6" fitted range of gloss white units with floor/wall cupboards, drawers, marble effect work surfaces and inset stainless steel sink. Tall storage cupboard housing electric meters and consumer Plumbing for washing machine. unit. Wall combination 'Ideal' gas boiler. mounted Provision for gas or electric cooker with extractor hood over. Spotlights. Tiled walls. Wood effect laminate flooring. Window at rear with roller blind.

**BATHROOM** with modern white suite comprising panelled bath in tiled surround with mixer tap, shower over & glazed folding screen, and vanitory basin with cupboards beneath and tiled splashback. Ladder style heated towel rail. Window at rear fitted louvered blind.