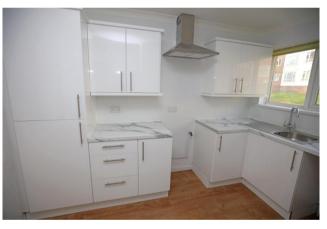

**LOUNGE 15'6"** x 14'6" having good sized window at front affording a sunny open outlook with views over the surrounding area to countryside beyond. 2 wall lights.

KITCHEN 11' x 6'3" widening to 8'6" fitted range of gloss white units with floor/wall cupboards, drawers, marble effect work surfaces and inset stainless steel sink. Tall storage cupboard housing electric meters and consumer Plumbing for washing machine. unit. Wall combination 'Ideal' gas boiler. mounted Provision for gas or electric cooker with extractor hood over. Spotlights. Tiled walls. Wood effect laminate flooring. Window at rear with roller blind.