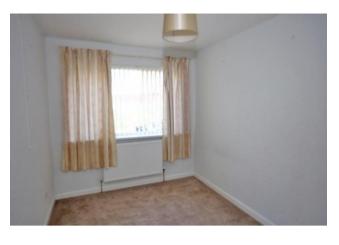

**BEDROOM** (1) 11'6" x 10'3" plus built-in wardrobes with sliding doors. Good sized window at front affording a sunny open outlook and open views.

**BEDROOM** (2) 12'3" plus built-in wardrobes with sliding doors x 8'. Wall lights to either side of bed position. Window to rear.