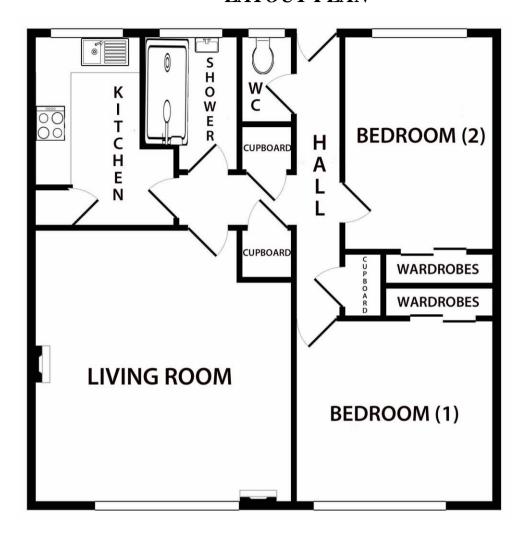

rding a sunny open outlook and open views.





**BEDROOM** (2) 12'3" plus built-in wardrobes with sliding doors x 8'. Wall lights to either side of bed position. Window to rear.





**BATHROOM** with modern white suite comprising panelled bath in tiled surround with mixer tap, shower over & glazed folding screen, and vanitory basin with cupboards beneath and tiled splashback. Ladder style heated towel rail. Window at rear fitted louvered blind.



**SEPARATE WC** with half tiled walls. Window to rear.

### \* OUTSIDE \*

Allocated **PARKING BAY** at front. Washing line and lawned garden area (communal) at rear.

VIEWING By appointment through the Agents

# RENT £600 PER CALENDAR MONTH

to include carpets, curtains and blinds



# 12 RAMSHILL ROAD PAIGNTON TQ3 3PP

### \* LAYOUT PLAN \*



### \* EPC GRAPH \*



NOTES: - (1) Tenants are responsible for Council Tax (Band A), Water Rates, Gas and Electricity supplies. (2) We have not tested the services or any appliances, but are advised by the Landlords these are in working order. (3) A Deposit and suitable references are required. (4) The Landlord will not accept Tenants who smoke or have pets.