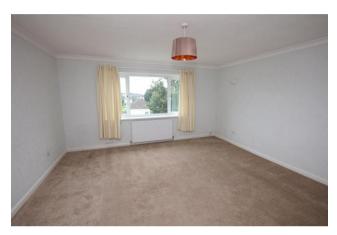

**LOUNGE 15'6"** x 14'6" having good sized window at front affording a sunny open outlook with views over the surrounding area to countryside beyond. 2 wall lights.

KITCHEN 11' x 6'3" widening to 8'6" fitted range of gloss white units with floor/wall cupboards, drawers, marble effect work surfaces and inset stainless steel sink. Tall storage cupboard housing electric meters and consumer Plumbing for washing machine. unit. Wall combination 'Ideal' gas boiler. mounted Provision for gas or electric cooker with extractor hood over. Spotlights. Tiled walls. Wood effect laminate flooring. Window at rear with roller blind.