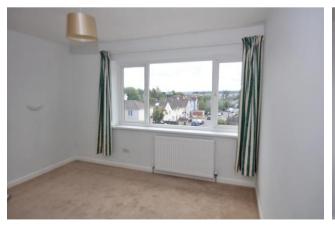

**LOUNGE 15'6"** x 14'6" having good sized window at front affording a sunny open outlook with views over the surrounding area to countryside beyond. 2 wall lights.

KITCHEN 11' x 6'3" widening to 8'6" fitted range of gloss white units with floor/wall cupboards, drawers, marble effect work surfaces and inset stainless steel sink. Tall storage cupboard housing electric meters and consumer Plumbing for washing machine. unit. Wall combination 'Ideal' gas boiler. mounted Provision for gas or electric cooker with extractor hood over. Spotlights. Tiled walls. Wood effect laminate flooring. Window at rear with roller blind.