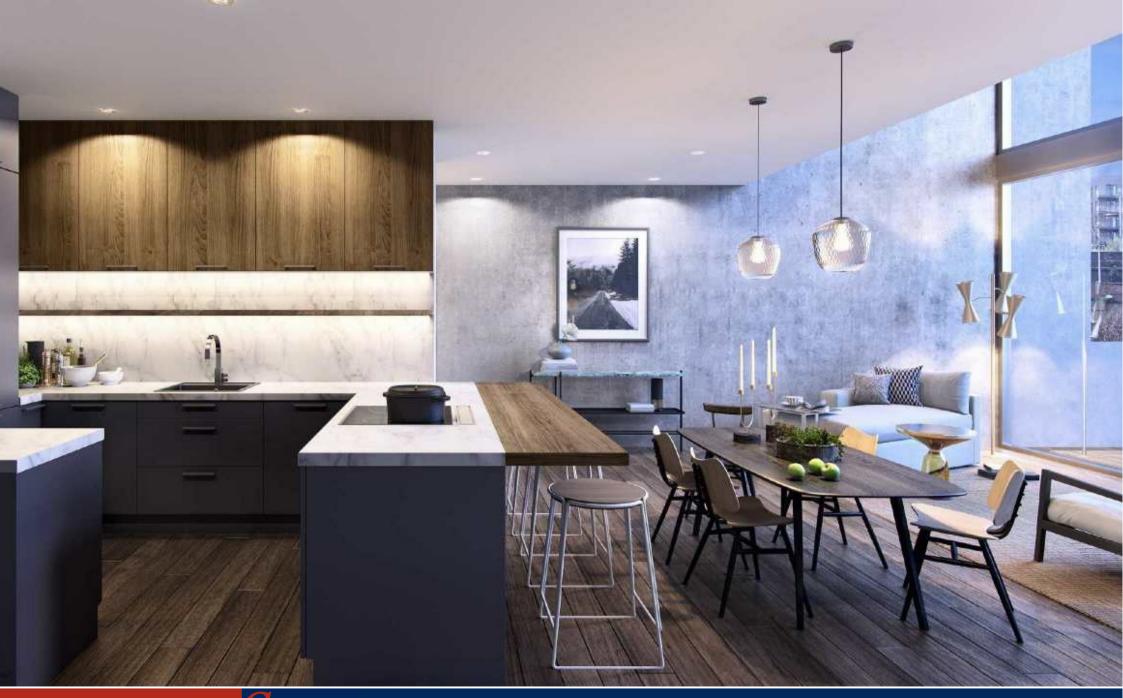

## The Property

This one off opportunity to acquire a large, luxurious and very high specification 156.54sqm/1685 sq.ft (plus outside decked area) duplex apartment that you have the opportunity to create the home of your dreams. The Space is currently used as a commercial office but has planning for change of use to residential. Plans are available for a 2 or 3 bedroom luxury apartment. The designs have been created by the owners in conjunction with a chartered buildings surveyor, who will manage the high specification fit out on your behalf. You will be able to specify the fixtures, fittings and finishes of the bespoke kitchen, bathroom and living areas to your personal requirements. As the unit is a fully working office space with all services installed the fit out is estimated at £40,000-

£60,000 (subject to choice of kitchen & En-Suite fixtures) This would then offer an entertainment room, W.C, utility, kitchen and living/dining room. On the upper level there would be two double bedrooms both with en-suites. Off the living room there is a large outside patio area with communal

## Timber Wharf, Manchester M15 4NX

Price £370,000

- Fit Out Project
- 1685 Sq.Ft Duplex
- Two Parking Spaces
- Enclosed Patio
- All Mains Services Installed
- Ground Floor & Mezzanine
- Private Entrance

Postcode - M15 4NX

EPC Rating - G

Floor Area - 1685 sq ft

Local Authority -

Council Tax - Band

For illustrative purposes only. Decorative finishes, fixtures, fittings and furnishings do not represent the current state of the property. Measurements are approximate. Not to scale Made with Metropix ©2018