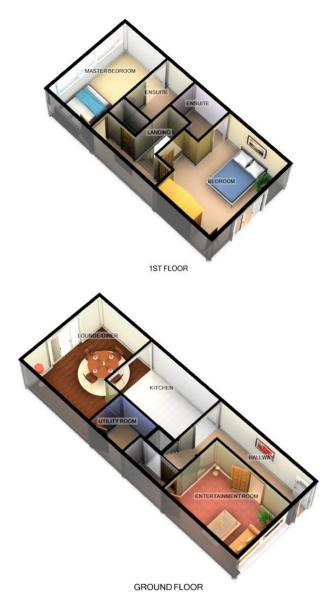

## The Property

This one off opportunity to acquire a large, luxurious and very high specification 156.54sqm/1685 sq.ft (plus outside decked area) duplex apartment that you have the opportunity to create the home of your dreams. The Space is currently used as a commercial office but has planning for change of use to residential. Plans are available for a 2 or 3 bedroom luxury apartment. The designs have been created by the owners in conjunction with a chartered buildings surveyor, who will manage the high specification fit out on your behalf. You will be able to specify the fixtures, fittings and finishes of the bespoke kitchen, bathroom and living areas to your personal requirements. As the unit is a fully working office space with all services installed the fit out is estimated at £40,000-

£60,000 (subject to choice of kitchen & En-Suite fixtures) This would then offer an entertainment room, W.C, utility, kitchen and living/dining room. On the upper level there would be two double bedrooms both with en-suites. Off the living room there is a large outside patio area with communal

Postcode - M15 4NX

EPC Rating - G

Floor Area - 1685 sq ft

Local Authority -

Council Tax - Band

For illustrative purposes only. Decorative finishes, fixtures, fittings and furnishings do not represent the current state of the property. Measurements are approximate. Not to scale Made with Metropix ©2018