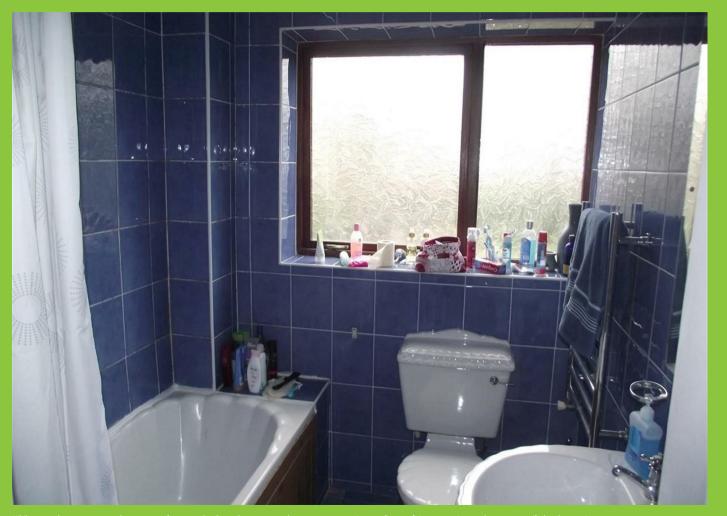

All rooms are fully furnished and it comes with a open plan lounge and dining area. The kitchen comes with a dishwasher and washer / dryer. The bedrooms are fully furnished: desk, chair, bookcase, wardrobe, bedside table and lamp. Also there is a furnished conservatory. A bills inclusive package is available for an extra fee.