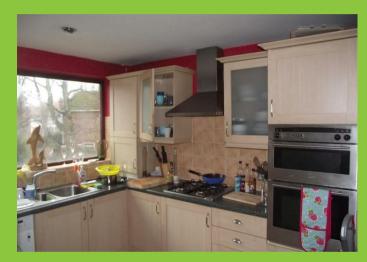

All rooms are fully furnished and it comes with a open plan lounge and dining area. The kitchen comes with a dishwasher and washer / dryer. The bedrooms are fully furnished: desk, chair, bookcase, wardrobe, bedside table and lamp. Also there is a furnished conservatory. A bills inclusive package is available for an extra fee.