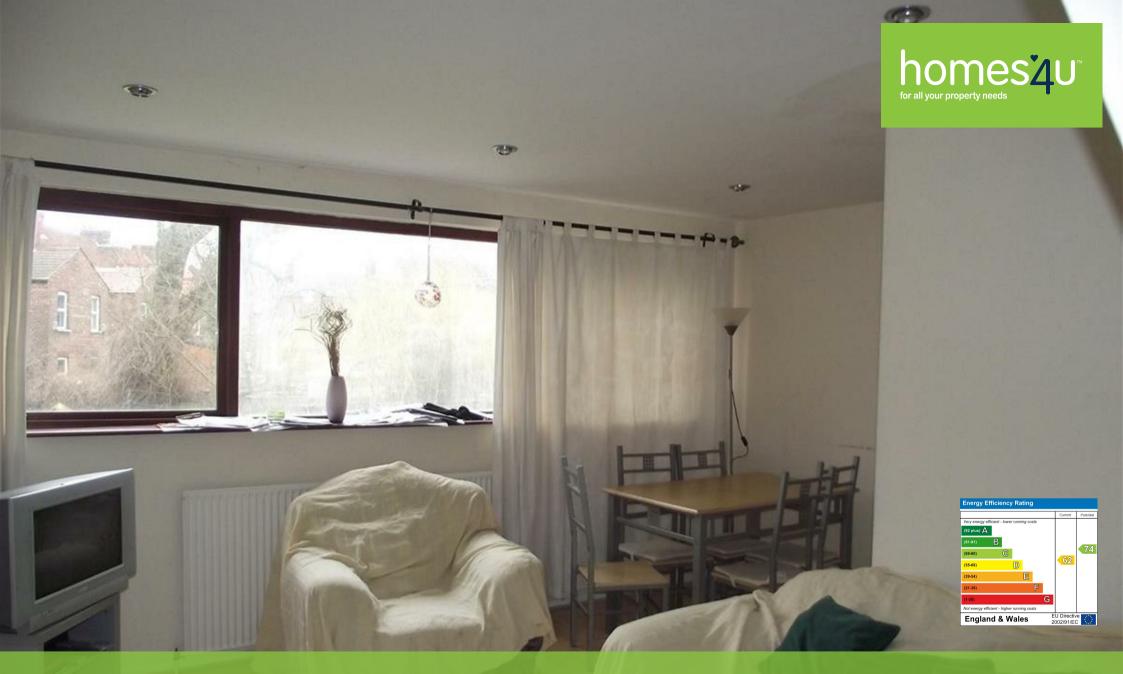

## Ladybarn Crescent, Fallowfield, Manchester, M14 6UU £2,340 PCM

This six double bedroom property comes with a separate lounge and dining area. Each bedroom is furnished with a desk, chair, bookcase, wardrobe and bedside table. Bills inclusive option available.

All rooms are fully furnished and it comes with a open plan lounge and dining area. The kitchen comes with a dishwasher and washer / dryer. The bedrooms are fully furnished: desk, chair, bookcase, wardrobe, bedside table and lamp. Also there is a furnished conservatory. A bills inclusive package is available for an extra fee.