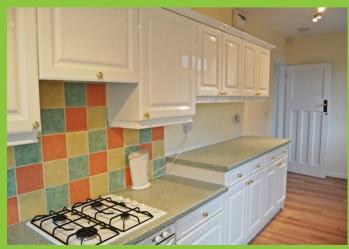

The house has a lounge and separate dining room with french doors leading out the rear gardens. There is a fitted kitchen, to the first floor are three bedrooms, bathroom and separate wc. Outside is a driveway providing off road parking, a detached garage and a good sized lawned garden to the rear with greenhouse.