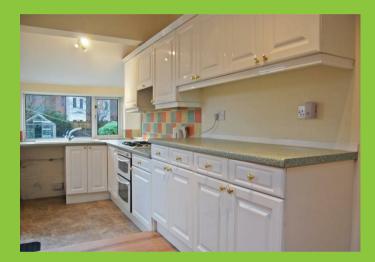

The house has a lounge and separate dining room with french doors leading out the rear gardens. There is a fitted kitchen, to the first floor are three bedrooms, bathroom and separate wc. Outside is a driveway providing off road parking, a detached garage and a good sized lawned garden to the rear with greenhouse.