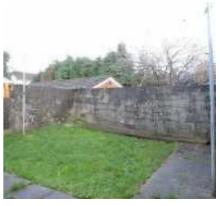

# **EXTERNALLY**

To the front there is off-road parking for several vehicles. There is a walled lawn with mature shrubs leading to **DETACHED GARAGE**. There is side access to the rear with a patio area with a neat lawn.