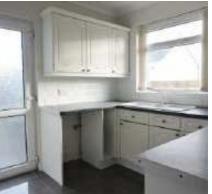

## **KITCHEN**

10'1 x 8'5 (3.07m x 2.57m) Range of base and eye-level units, roll top work surface, 1 ½ bowl sink and drainer, tiled splash back, tiled floor, double-glazed window to side, obscure double-glazed door to rear, integrated hob oven, fridge and freezer.