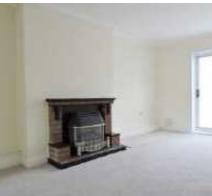

# **LOUNGE**

18'3 x 11'5 (5.56m x 3.48m) Coving to ceiling, radiator, double-glazed patio sliding doors into conservatory, brick fireplace with gas fire insert, opening to: