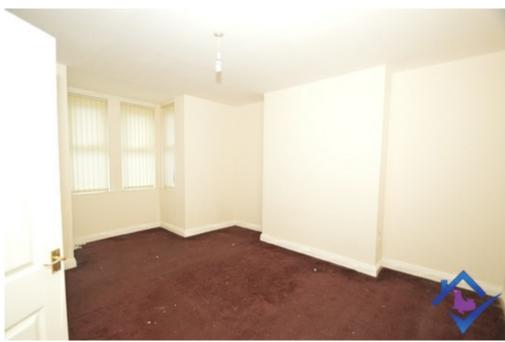

Kitchen

The kitchen consists of a range of wall and base units and a built in electric cooker/oven.

**Bedroom One** 

The master bedroom is a large, spacious double bedroom. It is carpeted and decorated neutrally.

**Bedroom Two** 

The second bedroom can either be a small double room or a spacious single room depending on personal preference.

**Family Bathroom** 

The bathroom consists of a basic white 3 piece suite,