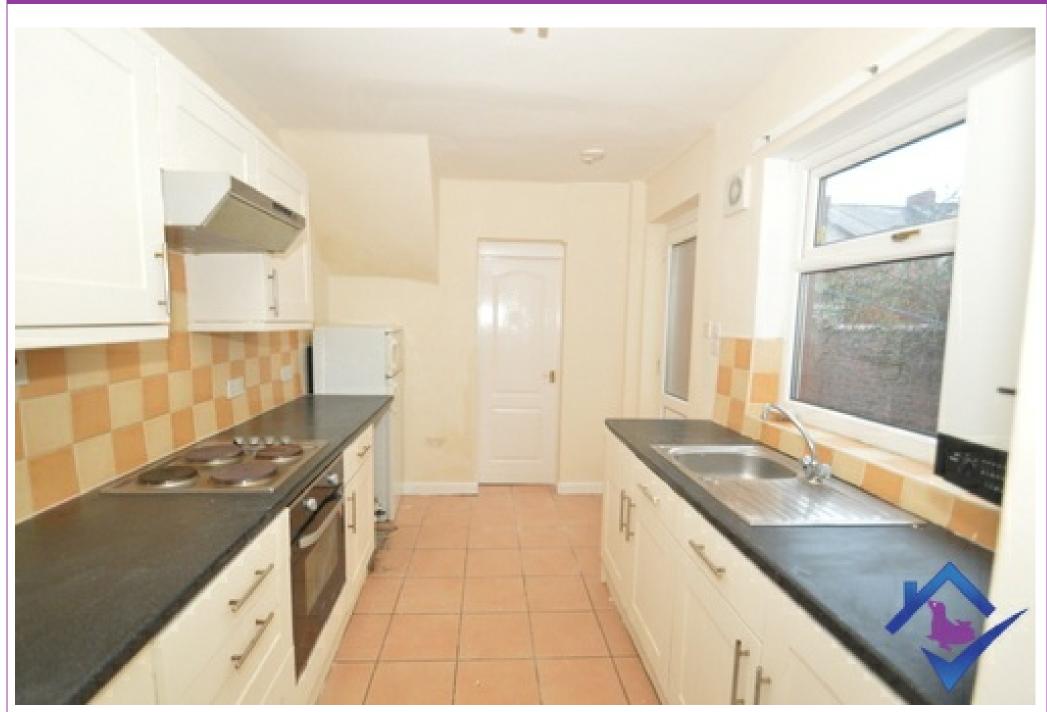

Kitchen

The kitchen consists of a range of wall and base units and a built in electric cooker/oven.

**Bedroom One** 

The master bedroom is a large, spacious double bedroom. It is carpeted and decorated neutrally.