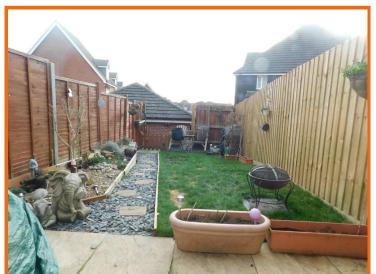

### **OUTSIDE:**

To the front of the property is a small garden giving access to the front door. The rear garden has been landscaped for easy maintenance with shale & a central pathway. This gives access to the SINGLE GARAGE with up & over door, power & light connected and a car parking space. There is also a side gate giving access to the side.