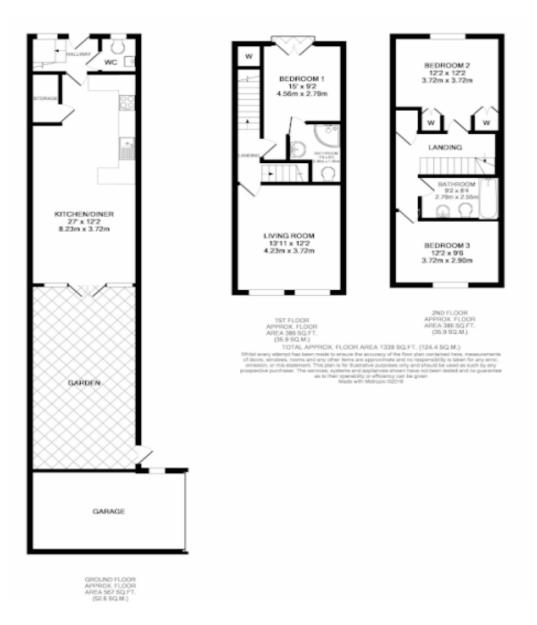

#### **BEDROOM 2:**

With radiator, two double fitted wardrobes, TV point, telephone point and window to the front.

#### **BEDROOM 3:**

With radiator, window to the rear and TV point.

#### FAMILY BATHROOM:

With suite comprising low level WC, pedestal hand basin, panelled bath with mixer tap & shower attachments, tiled splashbacks, radiator and extractor fan.

### **OUTSIDE:**

To the front of the property is a small garden giving access to the front door. The rear garden has been landscaped for easy maintenance with shale & a central pathway. This gives access to the SINGLE GARAGE with up & over door, power & light connected and a car parking space. There is also a side gate giving access to the side.

Agents note: Viewing is strictly by appointment with the above agents.















# **FLOORPLANS**

#### THE PROPERTY MISDES CRIPTIONS ACT 1991

The agent has not tested any apparatus, equipment, fixtures or fittings or services and so cannot verify that they are in working order or fit for the purpose. A buyer is advised to obtain verification from their solicitor or surveyor.

References to the tenure of the property are based on information supplied by the seller. The agent has not had sight of the title document. The buyer is advised to obtain verification from their solicitors.

ALL MEASUREMENTS ARE APPROXIMATE

# **PHOTOGRAPHS**















Bucks Property Agents Ltd 5 Market Place, Stowmarket, Suffolk. IP14 1DT Tel/ Fax 01449 614700 E-mail/ Web buckspropertyagents.com