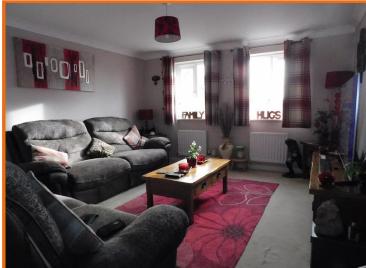

#### SITTING ROOM:

With two windows to the rear aspect, two radiators, TV point, telephone point.