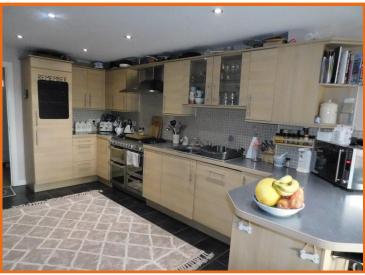

### KITCHEN/ BREAKFAST AREA:

(Can be used as a separate sitting room if required)

With range of high & low level units with integrated oven, hob & hood, dishwasher, washing machine, fridge freezer, matching splash backs to work surfaces, tiled splashbacks, peninsular style breakfast bar and leading to a light and airy breakfast area or sitting area with French doors to the outside, radiator and TV point.