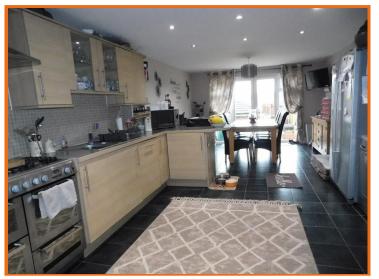

### KITCHEN/ BREAKFAST AREA:

(Can be used as a separate sitting room if required)

With range of high & low level units with integrated oven, hob & hood, dishwasher, washing machine, fridge freezer, matching splash backs to work surfaces, tiled splashbacks, peninsular style breakfast bar and leading to a light and airy breakfast area or sitting area with French doors to the outside, radiator and TV point.