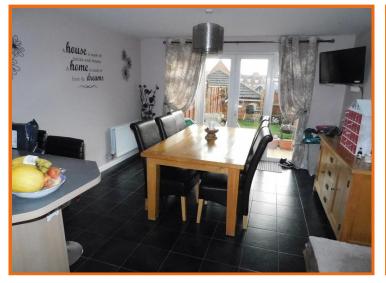

### KITCHEN/ BREAKFAST AREA:

(Can be used as a separate sitting room if required)

With range of high & low level units with integrated oven, hob & hood, dishwasher, washing machine, fridge freezer, matching splash backs to work surfaces, tiled splashbacks, peninsular style breakfast bar and leading to a light and airy breakfast area or sitting area with French doors to the outside, radiator and TV point.