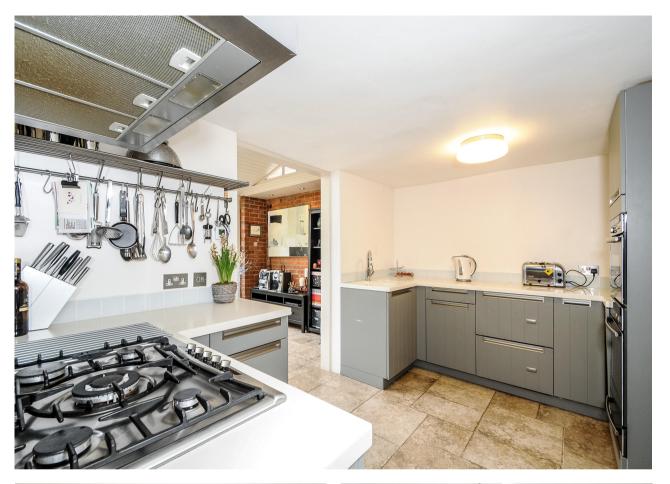

Set back from the main road this charming residence provides a private abode, offering modern living whilst still maintaining charm and character. This three bedroom family home comprises of; entrance hallway/porch with access to large store room, downstairs cloakroom, country style modern fitted kitchen with integrated dishwasher, double oven and hot plate, leading through to a snug/breakfast area with brick-built feature fireplace, light and airy triple aspect living room with beautiful wood flooring and gas fire. Conservatory with doors to the mature rear garden. On the first floor there are three bedrooms (2x doubles/1x single or dressing room) and a family bathroom with both bath and separate shower cubicle. Mature rear garden with decked areas, lawn and vegetable plot, driveway with ample parking and gas central heating. Offered unfurnished. EPC - Rating: DLocal authority: Chiltern District Council Tax: £2971.91 per year (Band G)\*Pets Considered