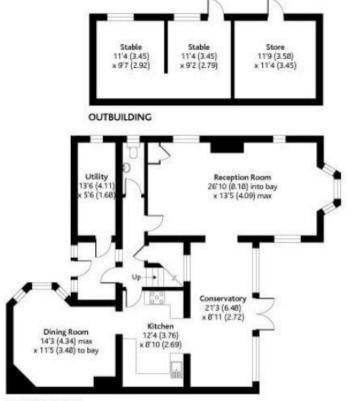

Set back from the main road this charming residence provides a private abode, offering modern living whilst still maintaining charm and character. This three bedroom family home comprises of; entrance hallway/porch with access to large store room, downstairs cloakroom, country style modern fitted kitchen with integrated dishwasher, double oven and hot plate, leading through to a snug/breakfast area with brick-built feature fireplace, light and airy triple aspect living room with beautiful wood flooring and gas fire. Conservatory with doors to the mature rear garden. On the first floor there are three bedrooms (2x doubles/1x single or dressing room) and a family bathroom with both bath and separate shower cubicle. Mature rear garden with decked areas, lawn and vegetable plot, driveway with ample parking and gas central heating. Offered unfurnished. EPC - Rating: DLocal authority: Chiltern District Council Tax: £2971.91 per year (Band G)\*Pets Considered

**GROUND FLOOR** 

FIRST FLOOR