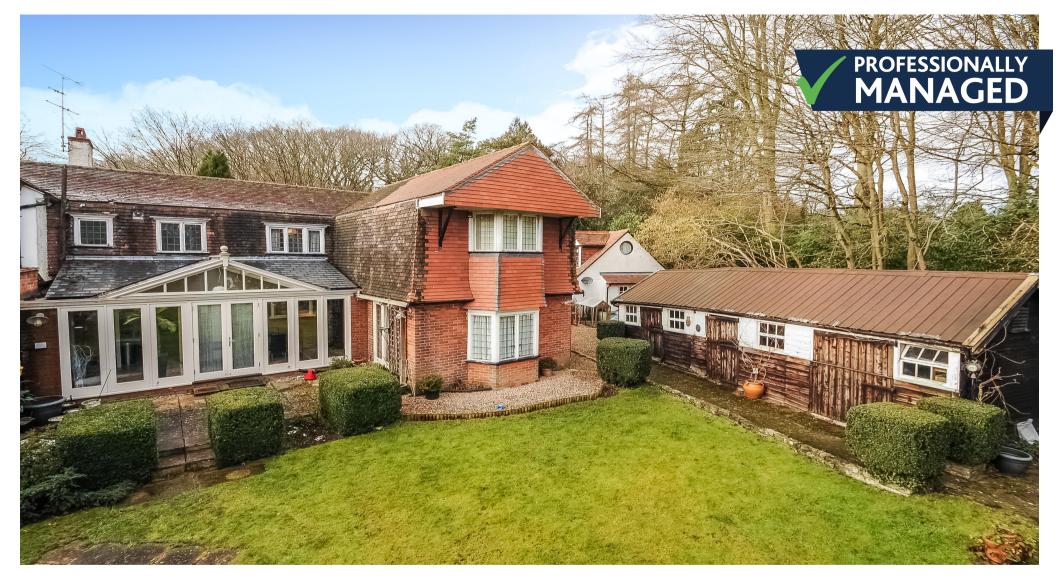

## Nightingales Lane Chalfont St. Giles HP8 4SJ

- Three bedroom family home
- Gated dwelling
- Ample driveway parking
- Mature rear garden
- Conservatory
- Gas central heating
- Three receptions
- Modern fitted kitchen
- Charm and character
- EPC rating D

Set back from the main road this charming residence provides a private abode, offering modern living whilst still maintaining charm and character. This three bedroom family home comprises of; entrance hallway/porch with access to large store room, downstairs cloakroom, country style modern fitted kitchen with integrated dishwasher, double oven and hot plate, leading through to a snug/breakfast area with brick-built feature fireplace, light and airy triple aspect living room with beautiful wood flooring and gas fire. Conservatory with doors to the mature rear garden. On the first floor there are three bedrooms (2x doubles/1x single or dressing room) and a family bathroom with both bath and separate shower cubicle. Mature rear garden with decked areas, lawn and vegetable plot, driveway with ample parking and gas central heating. Offered unfurnished. EPC - Rating: DLocal authority: Chiltern District Council Tax: £2971.91 per year (Band G)\*Pets Considered