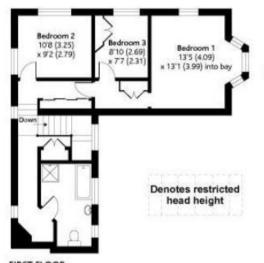

Set back from the main road this charming residence provides a private abode, offering modern living whilst still maintaining charm and character. This three bedroom family home comprises of; entrance hallway/porch with access to large store room, downstairs cloakroom, country style modern fitted kitchen with integrated dishwasher, double oven and hot plate, leading through to a snug/breakfast area with brick-built feature fireplace, light and airy triple aspect living room with beautiful wood flooring and gas fire. Conservatory with doors to the mature rear garden. On the first floor there are three bedrooms (2x doubles/1x single or dressing room) and a family bathroom with both bath and separate shower cubicle. Mature rear garden with decked areas, lawn and vegetable plot, driveway with ample parking and gas central heating. Offered unfurnished. EPC - Rating: DLocal authority: Chiltern District Council Tax: £2971.91 per year (Band G)\*Pets Considered

**GROUND FLOOR** 

FIRST FLOOR