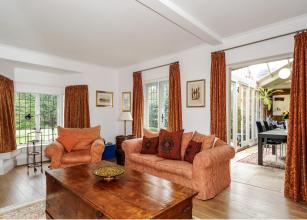

Set back from the main road this charming residence provides a private abode, offering modern living whilst still maintaining charm and character. This three bedroom family home comprises of; entrance hallway/porch with access to large store room, downstairs cloakroom, country style modern fitted kitchen with integrated dishwasher, double oven and hot plate, leading through to a snug/breakfast area with brick-built feature fireplace, light and airy triple aspect living room with beautiful wood flooring and gas fire. Conservatory with doors to the mature rear garden. On the first floor there are three bedrooms (2x doubles/1x single or dressing room) and a family bathroom with both bath and separate shower cubicle. Mature rear garden with decked areas, lawn and vegetable plot, driveway with ample parking and gas central heating. Offered unfurnished. EPC - Rating: DLocal authority: Chiltern District Council Tax: £2971.91 per year (Band G)\*Pets Considered