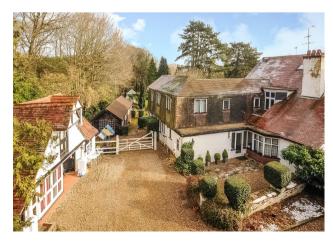

Set back from the main road this charming residence provides a private abode, offering modern living whilst still maintaining charm and character. This three bedroom family home comprises of; entrance hallway/porch with access to large store room, downstairs cloakroom, country style modern fitted kitchen with integrated dishwasher, double oven and hot plate, leading through to a snug/breakfast area with brick-built feature fireplace, light and airy triple aspect living room with beautiful wood flooring and gas fire. Conservatory with doors to the mature rear garden. On the first floor there are three bedrooms (2x doubles/1x single or dressing room) and a family bathroom with both bath and separate shower cubicle. Mature rear garden with decked areas, lawn and vegetable plot, driveway with ample parking and gas central heating. Offered unfurnished. EPC - Rating: DLocal authority: Chiltern District Council Tax: £2971.91 per year (Band G)\*Pets Considered