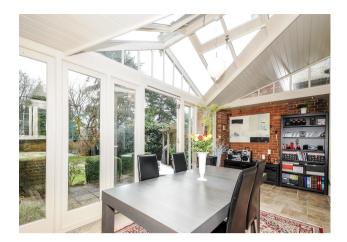

Set back from the main road this charming residence provides a private abode, offering modern living whilst still maintaining charm and character. This three bedroom family home comprises of; entrance hallway/porch with access to large store room, downstairs cloakroom, country style modern fitted kitchen with integrated dishwasher, double oven and hot plate, leading through to a snug/breakfast area with brick-built feature fireplace, light and airy triple aspect living room with beautiful wood flooring and gas fire. Conservatory with doors to the mature rear garden. On the first floor there are three bedrooms (2x doubles/1x single or dressing room) and a family bathroom with both bath and separate shower cubicle. Mature rear garden with decked areas, lawn and vegetable plot, driveway with ample parking and gas central heating. Offered unfurnished. EPC - Rating: DLocal authority: Chiltern District Council Tax: £2971.91 per year (Band G)\*Pets Considered