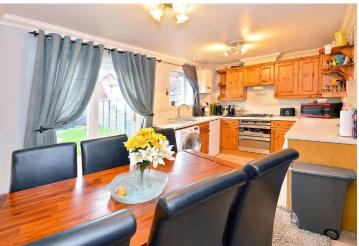

14' lounge with under-stair storage and twin windows

Ground floor WC, first floor bathroom and en-suite to main bedroom

Gas central heating and double glazing

35'2 max. south-west facing rear garden with access to parking area