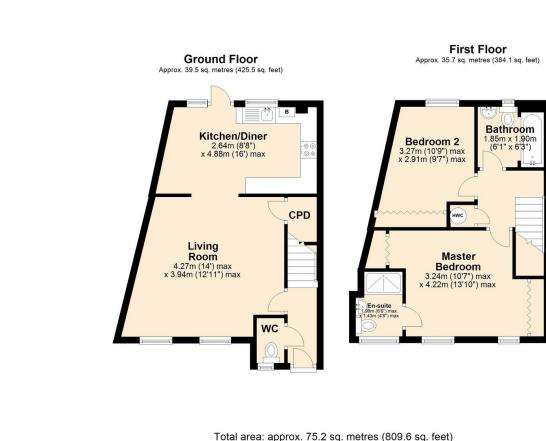

Spacious mid-terraced house in the popular market town of Dereham. Offered with a practical 16' kitchen/diner, opening to the lounge featuring twin windows, plus 2 double bedrooms, main bedroom with en-suite shower room and family bathroom. Whilst outside provides offroad parking, single garage and an enclosed rear garden - call now to view!

# Honeysuckle Drive Dereham | Norfolk | NR20 3TT £850 pcm

Mid-terraced house in the popular market town of Dereham

2 double bedrooms, both with built-in storage plus en-suite to main bedroom

Practical, neutrally decorated kitchen with access to the garden

14' lounge with under-stair storage and twin windows

Ground floor WC, first floor bathroom and en-suite to main bedroom

Gas central heating and double glazing

35'2 max. south-west facing rear garden with access to parking area

Off-road driveway parking plus single garage with electric door, power and light

Ideally located for town centre, amenities, schools and road links

Available from start of May 2024!