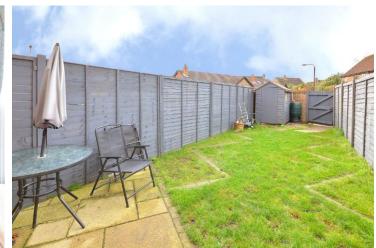

# OUTSIDE

A lawn with shrubbery and wall front the property with a paved path leading to the front door. The 35'2 max. south-west facing rear garden is mainly laid to lawn with patio area, plus a storage shed. A gate at the end of the garden opens to the parking area in which the property benefits from off-road parking and a garage with electric up and over door, light and power.

14' lounge with under-stair storage and twin windows

Ground floor WC, first floor bathroom and en-suite to main bedroom

Gas central heating and double glazing

35'2 max. south-west facing rear garden with access to parking area

Off-road driveway parking plus single garage with electric door, power and light

Ideally located for town centre, amenities, schools and road links

Available from start of May 2024!