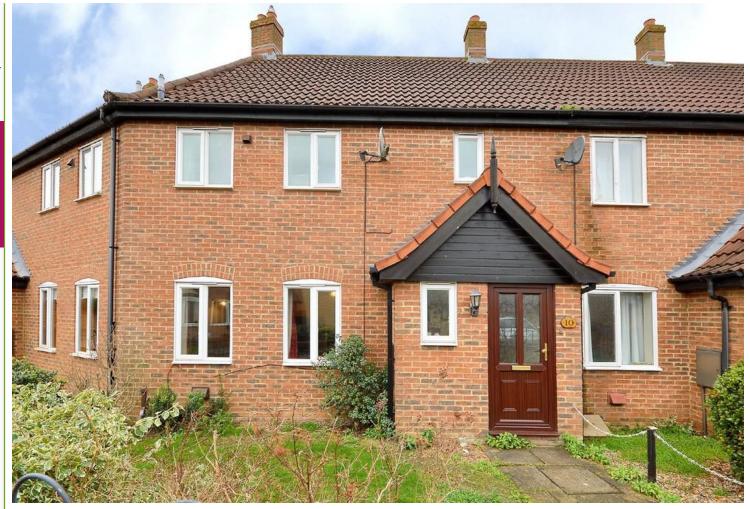

Spacious mid-terraced house in the popular market town of Dereham. Offered with a practical 16' kitchen/diner, opening to the lounge featuring twin windows, plus 2 double bedrooms, main bedroom with en-suite shower room and family bathroom. Whilst outside provides offroad parking, single garage and an enclosed rear garden - call now to view!

# Honeysuckle Drive Dereham | Norfolk | NR20 3TT £850 pcm

Mid-terraced house in the popular market town of Dereham

2 double bedrooms, both with built-in storage plus en-suite to main bedroom

Practical, neutrally decorated kitchen with access to the garden