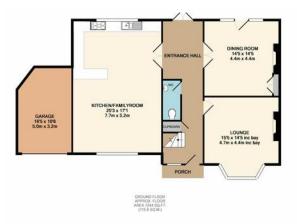

## Segrave Road | Milehouse | Plymouth | PL2 3DP

A recently extended and re-furbished semi-detached family home.

This property has undergone a complete make over and now offers five/six double bedrooms, two formal reception rooms as well as a large family kitchen dining room and three bathrooms. Upon inspection you will find a spacious entrance hall, lounge, dining room, family kitchen and cloakroom on the ground floor. Two double bedrooms, family bathroom and large master suite on the first floor. Whist the second floor offers two further double rooms and an additional bathroom. Outside there's driveway parking leading to a single garage and garden to the front, whist the enclosed rear garden benefits from patio, lawn and summer house.

## Guide £400,000

- Extended Semi Detached House
- Five / Six Double Bedrooms
- Three Bathrooms
- Re-furbished Throughout
- Gas Central Heating System
- Upvc Double Glazing
- Newly Decorated

M.) TOTAL APPROX.FLOOR APILA 3292 SQ.FT. (200.8 SQ.M.). IPARE yes above the second of the second