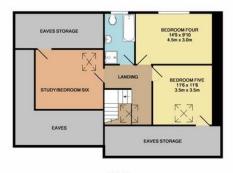

## Segrave Road | Milehouse | Plymouth | PL2 3DP

A recently extended and re-furbished semi-detached family home.

This property has undergone a complete make over and now offers five/six double bedrooms, two formal reception rooms as well as a large family kitchen dining room and three bathrooms. Upon inspection you will find a spacious entrance hall, lounge, dining room, family kitchen and cloakroom on the ground floor. Two double bedrooms, family bathroom and large master suite on the first floor. Whist the second floor offers two further double rooms and an additional bathroom. Outside there's driveway parking leading to a single garage and garden to the front, whist the enclosed rear garden benefits from patio, lawn and summer house.

## Guide £400,000

- Extended Semi Detached House
- Five / Six Double Bedrooms
- Three Bathrooms
- Re-furbished Throughout
- Gas Central Heating System
- Upvc Double Glazing
- Newly Decorated

M.) TOTAL APPROX.FLOOR APILA 3292 SQ.FT. (200.8 SQ.M.). IPARE yes above the second of the second