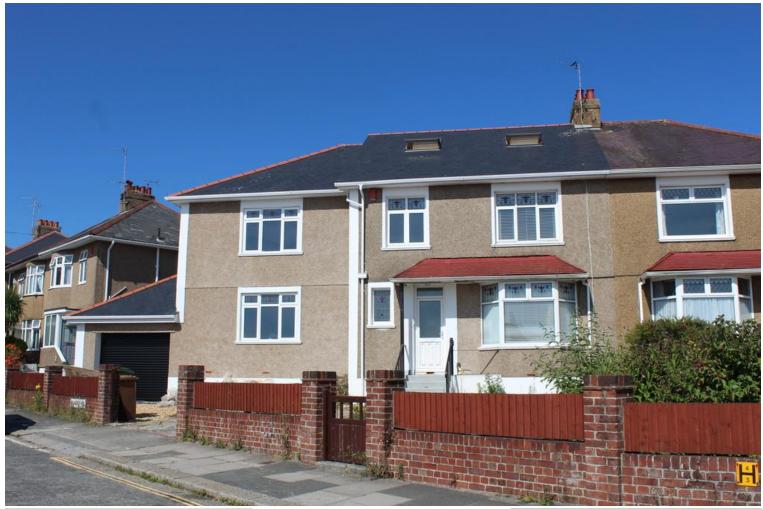

## Segrave Road | Milehouse | Plymouth | PL2 3DP

A recently extended and re-furbished semi-detached family home.

This property has undergone a complete make over and now offers five/six double bedrooms, two formal reception rooms as well as a large family kitchen dining room and three bathrooms. Upon inspection you will find a spacious entrance hall, lounge, dining room, family kitchen and cloakroom on the ground floor. Two double bedrooms, family bathroom and large master suite on the first floor. Whist the second floor offers two further double rooms and an additional bathroom. Outside there's driveway parking leading to a single garage and garden to the front, whist the enclosed rear garden benefits from patio, lawn and summer house.

## Guide £400,000

- Extended Semi Detached House
- Five / Six Double Bedrooms
- Three Bathrooms
- Re-furbished Throughout
- Gas Central Heating System
- Upvc Double Glazing
- Newly Decorated

M.) TOTAL APPROX.FLOOR APILA 3292 SQ.FT. (200.8 SQ.M.). IPARE yes above the second of the second