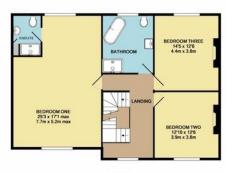

## Segrave Road | Milehouse | Plymouth | PL2 3DP

A recently extended and re-furbished semi-detached family home.

This property has undergone a complete make over and now offers five/six double bedrooms, two formal reception rooms as well as a large family kitchen dining room and three bathrooms. Upon inspection you will find a spacious entrance hall, lounge, dining room, family kitchen and cloakroom on the ground floor. Two double bedrooms, family bathroom and large master suite on the first floor. Whist the second floor offers two further double rooms and an additional bathroom. Outside there's driveway parking leading to a single garage and garden to the front, whist the enclosed rear garden benefits from patio, lawn and summer house.

## Guide £400,000

- Extended Semi Detached House
- Five / Six Double Bedrooms
- Three Bathrooms
- Re-furbished Throughout
- Gas Central Heating System
- Upvc Double Glazing
- Newly Decorated

M.) TOTAL APPROX.FLOOR APILA 3292 SQ.FT. (200.8 SQ.M.). IPARE yes above the second of the second