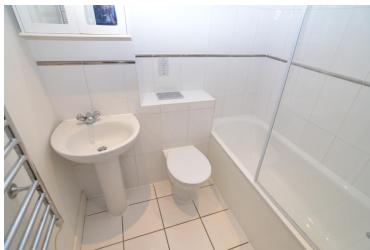

The property benefits from electric heating and double glazed windows.

The accommodation comprises: Entrance hallway with storage cupboard. Good size living room which is open plan to the kitchen. Modern kitchen with a range of wall and base units, work surfaces, sink, electric oven, hob, washing machine, microwave and fridge / freezer. Double size bedroom. Bathroom with hand basin, bath with overbath shower, heated to well rail and W.C. Externally there is 1 x allocated parking space.