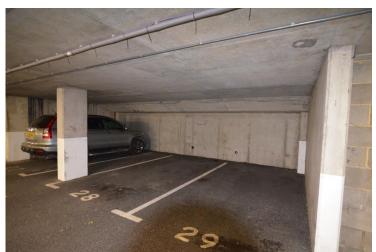

The property benefits from electric heating and double glazed windows.

The accommodation comprises: Entrance hallway with storage cupboard. Good size living room which is open plan to the kitchen. Modern kitchen with a range of wall and base units, work surfaces, sink, electric oven, hob, washing machine, microwave and fridge / freezer. Double size bedroom. Bathroom with hand basin, bath with overbath shower, heated to well rail and W.C. Externally there is 1 x allocated parking space.