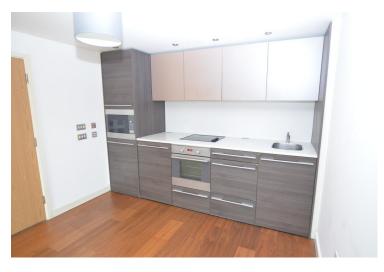

## Phoenix Court, Black Eagle Drive, DA11 9AQ

- MODERN & WELL PRESENTED 1 BEDROOM 1ST FLOOR FLAT
- DOUBLE GLAZED WINDOWS & ELECTRIC HEATING
- LIVING ROOM WHICH IS OPEN PLAN TO THE KITCHEN
- MODERN KITCHEN WITH A RANGE OF WALL & BASE UNITS
- DOUBLE SIZE BEDROOM
- BATHROOM WITH OVERBATH SHOWER
- ALLOCATED PARKING SPACE

The property benefits from electric heating and double glazed windows.

The accommodation comprises: Entrance hallway with storage cupboard. Good size living room which is open plan to the kitchen. Modern kitchen with a range of wall and base units, work surfaces, sink, electric oven, hob, washing machine, microwave and fridge / freezer. Double size bedroom. Bathroom with hand basin, bath with overbath shower, heated to well rail and W.C. Externally there is 1 x allocated parking space.