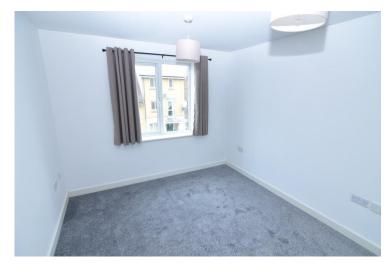

## Phoenix Court, Black Eagle Drive, DA11 9AQ

- MODERN & WELL PRESENTED 1 BEDROOM 1ST FLOOR FLAT
- DOUBLE GLAZED WINDOWS & ELECTRIC HEATING
- LIVING ROOM WHICH IS OPEN PLAN TO THE KITCHEN
- MODERN KITCHEN WITH A RANGE OF WALL & BASE UNITS
- DOUBLE SIZE BEDROOM
- BATHROOM WITH OVERBATH SHOWER
- ALLOCATED PARKING SPACE

The property benefits from electric heating and double glazed windows.

The accommodation comprises: Entrance hallway with storage cupboard. Good size living room which is open plan to the kitchen. Modern kitchen with a range of wall and base units, work surfaces, sink, electric oven, hob, washing machine, microwave and fridge / freezer. Double size bedroom. Bathroom with hand basin, bath with overbath shower, heated to well rail and W.C. Externally there is 1 x allocated parking space.