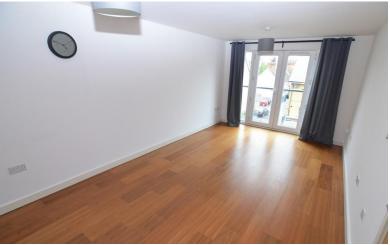

## Phoenix Court, Black Eagle Drive, DA11 9AQ

- MODERN & WELL PRESENTED 1 BEDROOM 1ST FLOOR FLAT
- DOUBLE GLAZED WINDOWS & ELECTRIC HEATING
- LIVING ROOM WHICH IS OPEN PLAN TO THE KITCHEN
- MODERN KITCHEN WITH A RANGE OF WALL & BASE UNITS
- DOUBLE SIZE BEDROOM
- BATHROOM WITH OVERBATH SHOWER
- ALLOCATED PARKING SPACE

The property benefits from electric heating and double glazed windows.

The accommodation comprises: Entrance hallway with storage cupboard. Good size living room which is open plan to the kitchen. Modern kitchen with a range of wall and base units, work surfaces, sink, electric oven, hob, washing machine, microwave and fridge / freezer. Double size bedroom. Bathroom with hand basin, bath with overbath shower, heated to well rail and W.C. Externally there is 1 x allocated parking space.