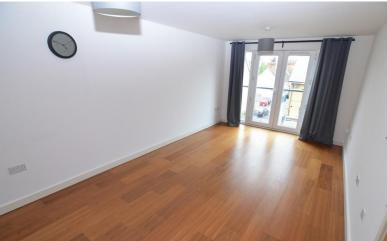

The property benefits from electric heating and double glazed windows.

The accommodation comprises: Entrance hallway with storage cupboard. Good size living room which is open plan to the kitchen. Modern kitchen with a range of wall and base units, work surfaces, sink, electric oven, hob, washing machine, microwave and fridge / freezer. Double size bedroom. Bathroom with hand basin, bath with overbath shower, heated to wel rail and W.C. Externally there is 1 x allocated parking space.