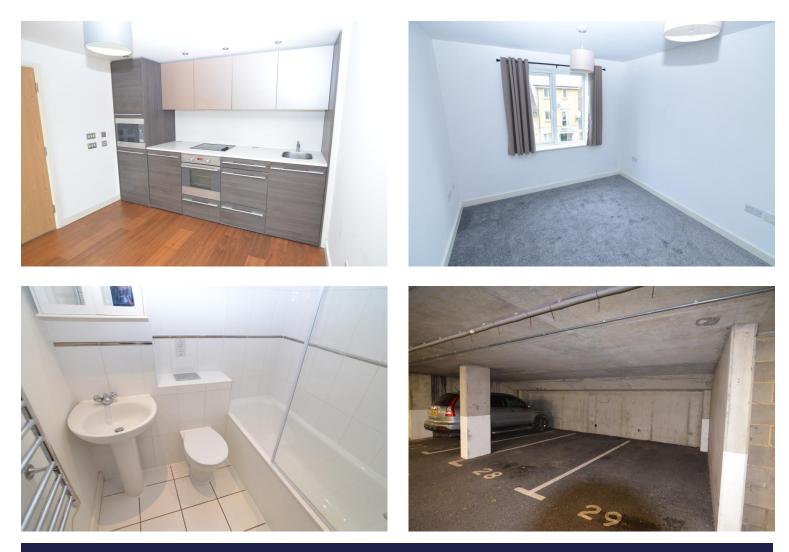

The property benefits from electric heating and double glazed windows.

The accommodation comprises: Entrance hallway with storage cupboard. Good size living room which is open plan to the kitchen. Modern kitchen with a range of wall and base units, work surfaces, sink, electric oven, hob, washing machine, microwave and fridge / freezer. Double size bedroom. Bathroom with hand basin, bath with overbath shower, heated to wel rail and W.C. Externally there is 1 x allocated parking space.