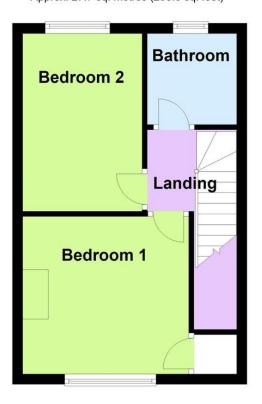

# **First Floor**

Approx. 27.7 sq. metres (298.5 sq. feet)

Total area: approx. 55.5 sq. metres (597.0 sq. feet)

**AVAILABLE IMMEDIATELY**. 2 bedroom terraced house in Rustington with private parking to the front. Pets considered with a £20 pcm pet premium.

#### **BEDROOM 1**

10' 8" x 9' 9" (3.25m x 2.97m)

## **BEDROOM 2**

9' 9" x 7' 8" (2.97m x 2.34m)

#### **BATHROOM**

The information and measurements contained within these details are for guidance only and do not form part of any contract.

90 THE STREET, RUSTINGTON, WEST SUSSEX, BN16 3NJ lettings@hawkemetcalfe.co.uk www.hawkemetcalfe.co.uk