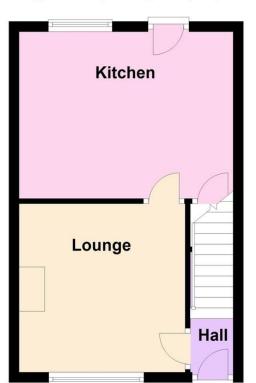

# **Ground Floor**

Approx. 27.7 sq. metres (298.5 sq. feet)

## **ENTRANCE HALL**

#### **LOUNGE**

10' 9" x 10' 8" (3.28m x 3.25m)

#### **KITCHEN**

13' 9" x 8' 11" (4.19m x 2.72m)