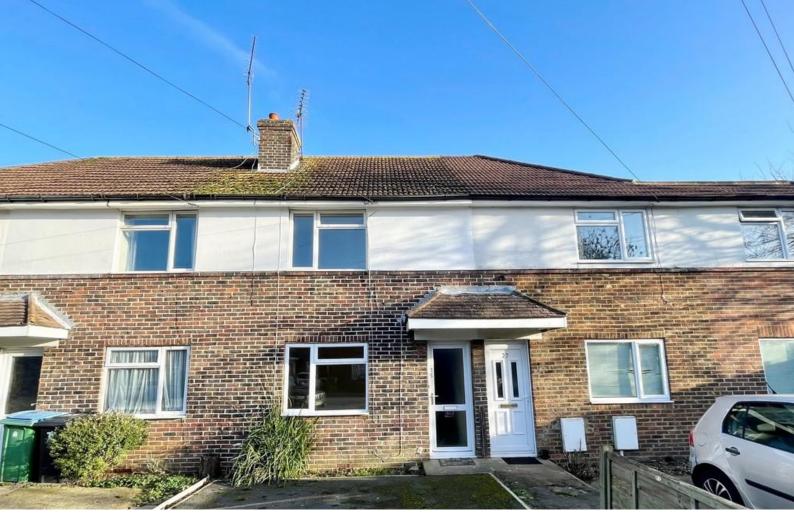

- 2 Bedroom Mid Terrace House
- Popular Rustington Location
- Double Glazing

- Available Immediately
- 13'9 Kitchen/Breakfast Room
- White Bathroom Suite
- Gas Central Heating
- Pet Premium £20pm
- EPC Rating: 'C'

75 Conbar Avenue, Rustington BN16 3LZ

£1,200 pcm

# **First Floor**

Approx. 27.7 sq. metres (298.5 sq. feet)

Total area: approx. 55.5 sq. metres (597.0 sq. feet)

**AVAILABLE IMMEDIATELY**. 2 bedroom terraced house in Rustington with private parking to the front. Pets considered with a £20 pcm pet premium.