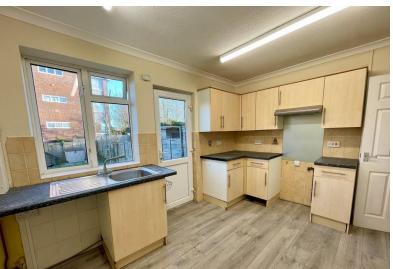

- 2 Bedroom Mid Terrace House
- Popular Rustington Location
- Double Glazing

- Available Immediately
- 13'9 Kitchen/Breakfast Room
- White Bathroom Suite
- Gas Central Heating
- Pet Premium £20pm
- EPC Rating: 'C'

75 Conbar Avenue, Rustington BN16 3LZ

£1,200 pcm



# **Ground Floor**

Approx. 27.7 sq. metres (298.5 sq. feet)



# **First Floor**

Approx. 27.7 sq. metres (298.5 sq. feet)



Total area: approx. 55.5 sq. metres (597.0 sq. feet)

**AVAILABLE IMMEDIATELY**. 2 bedroom terraced house in Rustington with private parking to the front. Pets considered with a £20 pcm pet premium.

## **ENTRANCE HALL**

#### **LOUNGE**

10' 9" x 10' 8" (3.28m x 3.25m)

#### **KITCHEN**

13' 9" x 8' 11" (4.19m x 2.72m)

#### **BEDROOM 1**

10' 8" x 9' 9" (3.25m x 2.97m)

## **BEDROOM 2**

9' 9" x