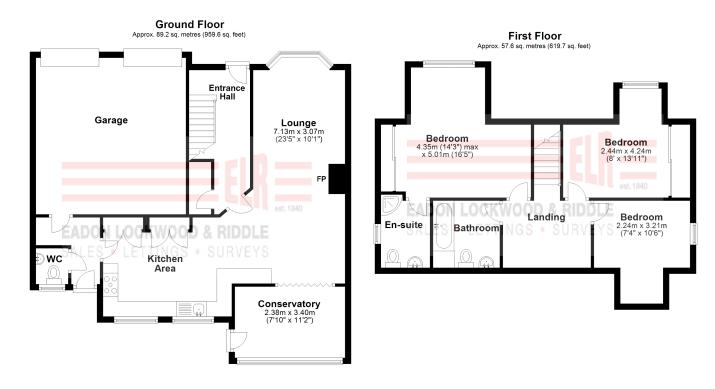

## TOTAL ARFA:

Approx. 146.7 sq. metres (1579.3 sq. feet)

Whilst every effort has been made to ensure the accuracy of the floorplan this plan is for reference only to location of rooms and property layout for detailed measurements please refer to the brochure or advice from the marketing Agent. UK Energy Assessors Ltd accept no responsibility for measurements and Gross areas of a property they have not visited. Plan produced using PlanUp.