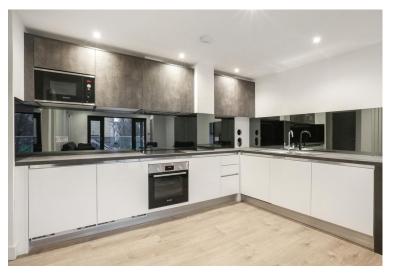

# 

- Secure Private Development
- Open-Plan Kitchen/Lounge
- Fully Integrated Kitchen
- Double Bedrooms

### Flat 6, Karam Court, Commercial Road, London, E1 2PS

Property Description %full\_description\_title[b,br,#0a3646]\_dim[i]%