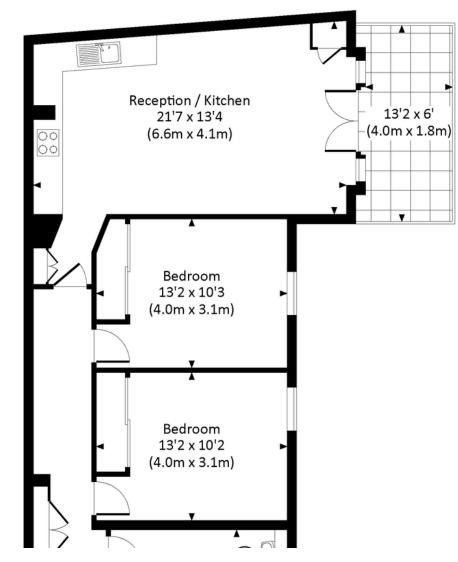

#### KARAM COURT, COMMERCIAL ROAD, E1

Approx. gross internal area 737 Sq Ft. / 68.5 Sq M.