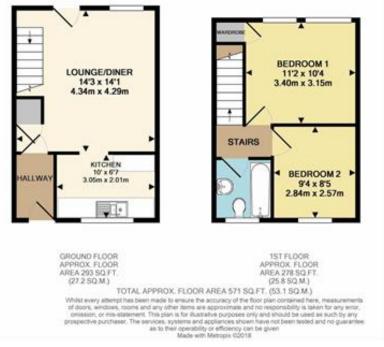

Council Tax band: B

- Well presented two bedroom house
- Double glazing and gas central heating
- Quiet cul-de-sac location
- Large living room
- Fitted kitchen
- Modern bathroom
- Fully enclosed rear garden

A well presented two bedroom house, situated on a quiet cul-desac close to local amenities. Featuring a large living room, low maintenance garden with shed, allocated parking and two good size bedrooms, as well as gas central heating and uPVC double glazing. Available immediately for long term let.