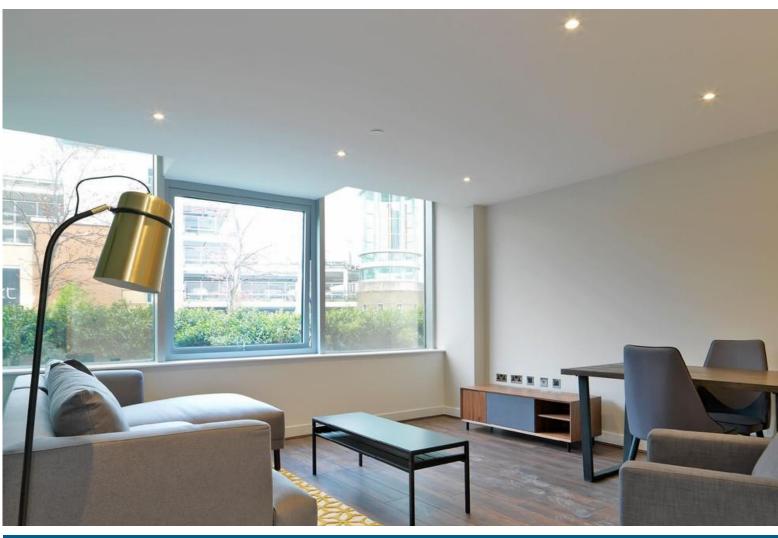

Specification & Flooring - Living Areas Hardwood veneered, internal doors throughout, brushed stainless steel and chrome ironmongery throughout.

Fitted carpets and Glass panelled built-in sliding wardrobes to bedroom. Luxury vinyl flooring to bathroom and wood effect flooring to lounge, kitchen and hallway.

PARKING Allocated Parking for 1 car located under the building

LEASE DETAILS 125 Years from 2018 Ground Rent £350 Service Charge £1,330.44

PHOTOS Photos are taken of the show apartment and are for guidance