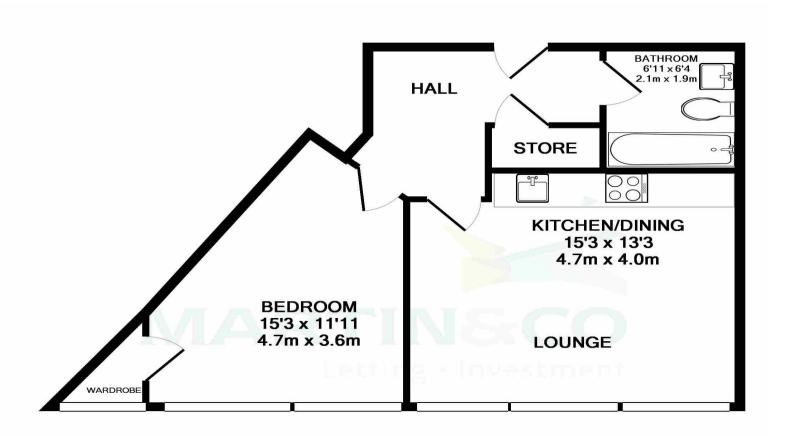

#### TOTAL APPROX. FLOOR AREA 470 SQ.FT. (43.6 SQ.M.)

Whilst every attempt has been made to ensure the accuracy of the floor plan contained here, measurements of doors, windows, rooms and any other items are approximate and no responsibility is taken for any error, omission, or mis-statement. This plan is for illustrative purposes only and should be used as such by any prospective purchaser. The services, systems and appliances shown have not been tested and no guarantee as to their operability or efficiency can be given Made with Metropix ©2018