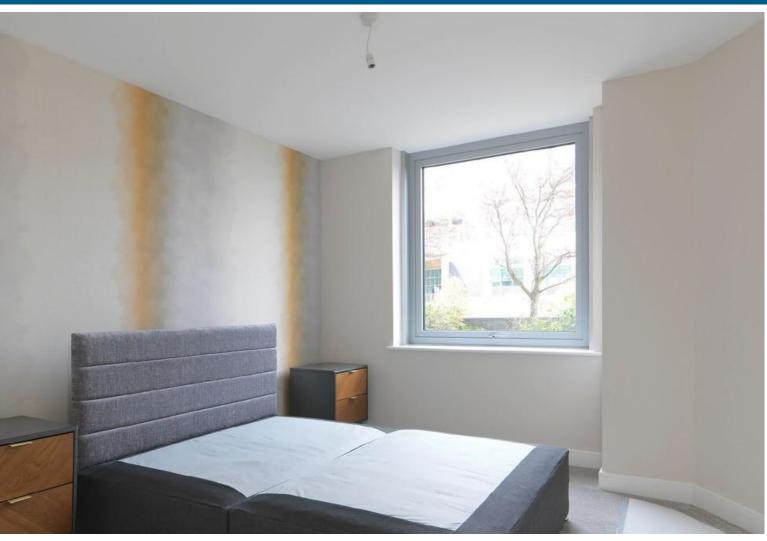

Specification & Flooring - Living Areas Hardwood veneered, internal doors throughout, brushed stainless steel and chrome ironmongery throughout.

Fitted carpets and Glass panelled built-in sliding wardrobes to bedroom. Luxury vinyl flooring to bathroom and wood effect flooring to lounge, kitchen and hallway.