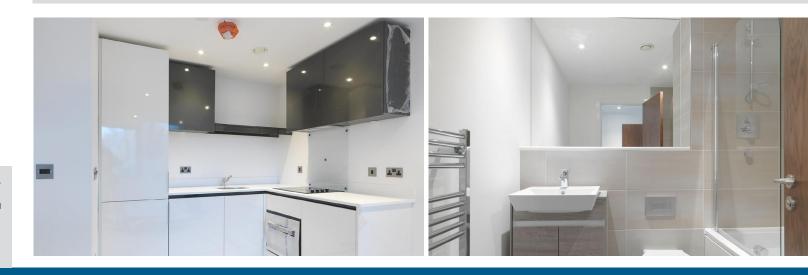

Security - Video intercom entry systems to each apartment, Hardwood veneered, solid core entrance door with spy hole

Kitchen - Clean white high gloss fitted kitchen with composite stone work top, Built in hob, extractor and combination microwave oven, Integrated fridge/freezer, washer/dryer & dishwasher with Low energy LED down lights

Bathroom - Full height tiling around bath and shower, half height tiling around WC and basin with titled shelf and built-in mirror, ladder style polished chrome, or equivalent, heated towel rail and bathroom vanity unit