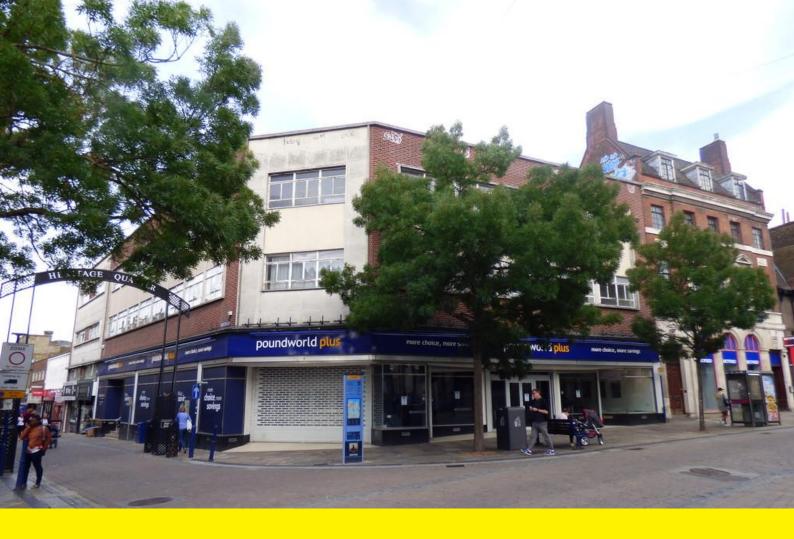

# 1-2 King Street, Gravesend Kent, DA12 2EB

- PRIME RETAIL LOCATION
- 13,900 Sq Ft with return frontage
- Neighbours include Costa, McDonalds, Primark and Debenhams
- Rear delivery and parking yard

### LOCATION DESCRIPTION

Positioned at the apex of Gravesend Town Centre's 2 main pedestrianised shopping streets, and with a great return frontage to King Street and the High Street. Previously Poundworld Plus and Woolworths, this iconic building has neighbours opposite and nearby which include Costa Coffee, Santander, Natwest and HSBC banks, McDonalds, Primark and Debenhams.

### PROPERTY DESCRIPTION

A large ground floor retail unit with a superb return frontage with Zone A appeal, approximate NiA 13,900 Sq Ft.

A delivery and parking area is located to the rear off of Brewhouse Yard off of Queen Street.