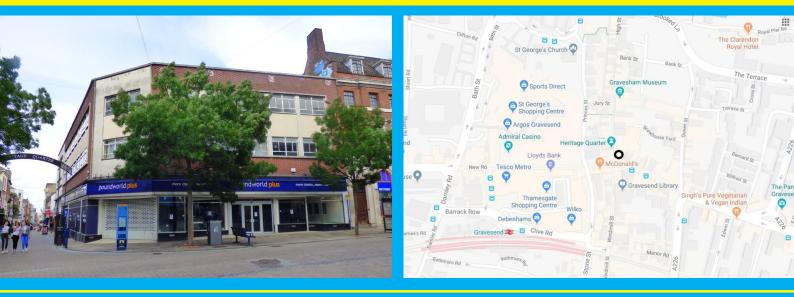

### LOCATION DESCRIPTION

Positioned at the apex of Gravesend Town Centre's 2 main pedestrianised shopping streets, and with a great return frontage to King Street and the High Street. Previously Poundworld Plus and Woolworths, this iconic building has neighbours opposite and nearby which include Costa Coffee, Santander, Natwest and HSBC banks, McDonalds, Primark and Debenhams.

### PROPERTY DESCRIPTION

A large ground floor retail unit with a superb return frontage with Zone A appeal, approximate NiA 13,900 Sq Ft.

A delivery and parking area is located to the rear off of Brewhouse Yard off of Queen Street.