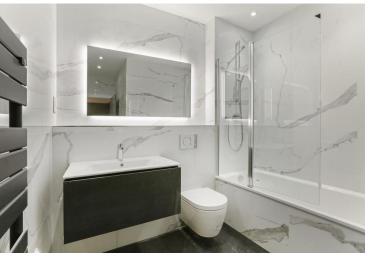

The property offers two double bedrooms both with fitted wardrobes, an open-plan living/kitchen area leading onto a private balcony.

The property further boasts large windows that provide bright and spacious rooms throughout, an open-plan living/kitchen with all modern conveniences and integrated Bosch appliances. The luxurious bathroom is lined with Calacatta marble effect tiles with Keuco and Duravit sanitary ware. The property carries a neutral décor throughout, quality wooden flooring, recessed contemporary LED down lights, designer radiators, lift access and a secure video door entry system to name just a few of the many features. The development boasts individually designed living spaces with private balconies for most apartments. Available furnished/unfurnished.