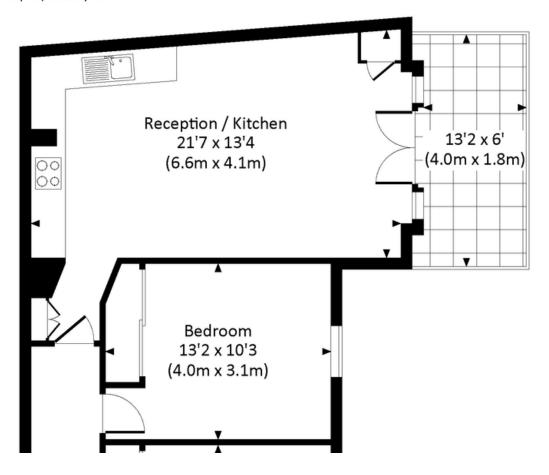

## KARAM COURT, COMMERCIAL ROAD, E1

Approx. gross internal area 737 Sq Ft. / 68.5 Sq M.

Hammersmith & City and East London lines), Aldgate East (District, Hammers mith & City lines) and Shadwell (East London line and Docklands Light Railway). Transport links also include Daily buses and 24-hour routes, while for motorist there is easy access to the A12 and A13 for routes into the City and Docklands.