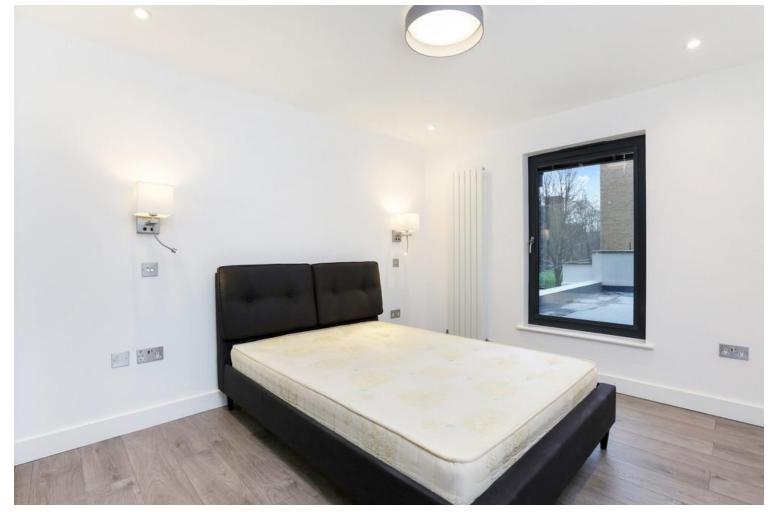

The property offers two double bedrooms both with fitted wardrobes, an open-plan living/kitchen area leading onto a private balcony.

The property further boasts large windows that provide bright and spacious rooms throughout, an open-plan living/kitchen with all modern conveniences and integrated Bosch appliances. The luxurious bathroom is lined with Calacatta marble effect tiles with Keuco and Duravit sanitary ware. The property carries a neutral décor throughout, quality wooden flooring, recessed contemporary LED down lights, designer radiators, lift access and a secure video door entry system to name just a few of the many features. The development boasts individually designed living spaces with private balconies for most apartments. Available furnished/unfurnished.