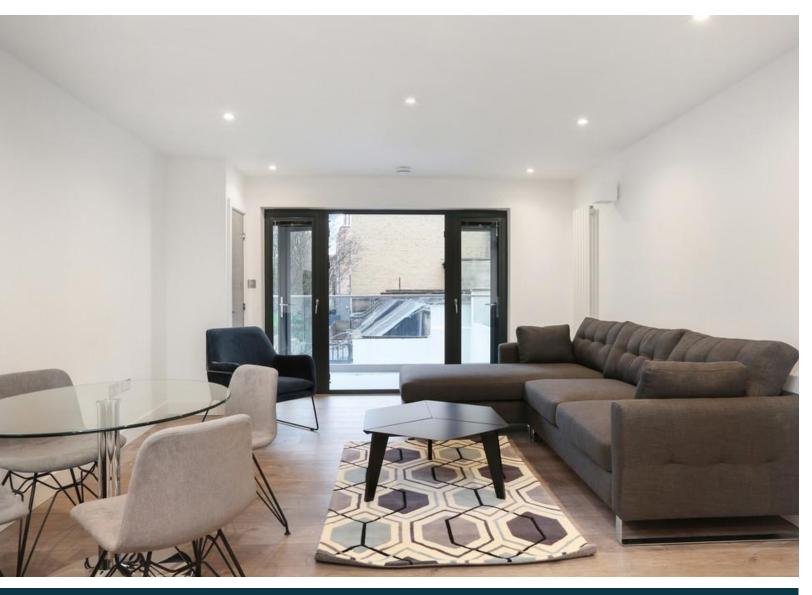

The property offers two double bedrooms both with fitted wardrobes, an open-plan living/kitchen area leading onto a private balcony.

The property further boasts large windows that provide bright and spacious rooms throughout, an open-plan living/kitchen with all modern conveniences and integrated Bosch appliances. The luxurious bathroom is lined with Calacatta marble effect tiles with Keuco and Duravit sanitary ware. The property carries a neutral décor throughout, quality wooden flooring, recessed contemporary LED down lights, designer radiators, lift access and a secure video door entry system to name just a few of the many features. The development boasts individually designed living spaces with private balconies for most apartments. Available furnished/unfurnished.