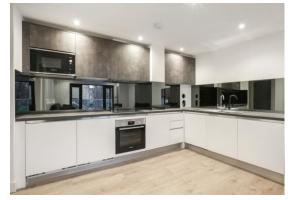

The property offers two double bedrooms both with fitted wardrobes, an open-plan living/kitchen area leading onto a private balcony.

The property further boasts large windows that provide bright and spacious rooms throughout, an open-plan living/kitchen with all modern conveniences and integrated Bosch appliances. The luxurious bathroom is lined with Calacatta marble effect tiles with Keuco and Duravit sanitary ware. The property carries a neutral décor throughout, quality wooden flooring, recessed contemporary LED down lights, designer radiators, lift access and a secure video door entry system to name just a few of the many features. The development boasts individually designed living spaces with private balconies for most apartments. Available furnished/unfurnished.