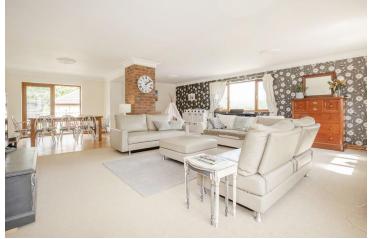

An amazing opportunity with this impressive 4 bedroom detached property boasting over 2,420 sq/ft. of living space and stunning field views. Accommodation includes a 30'1 triple aspect lounge with garden access plus a 22'2 L-shaped kitchen/diner with separate utility. A double garage, off-road parking and 63' rear garden with raised decking area complete the package. Simply a must view!

The Loke

Cringleford | Norwich | Norfolk | NR4 6XA

£2,300 pcm

Impressive detached house in a great location

4 double bedrooms all featuring built-in storage

Stunning 30'1 triple aspect living room

22'2 L-shaped kitchen/diner with separate utility off