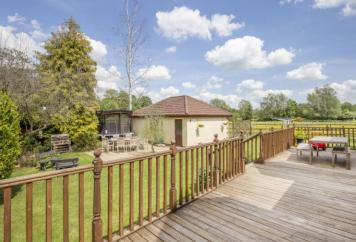

## **OUTSIDE**

The property is fronted by a brickweave driveway leading to the property and a shingle driveway leading down the side of the property to a double garage with twin electric up and over doors with power and light. The rear garden features a raised deck area with field views plus a lawn and patio area - ideal for relaxing or entertaining.

Ground floor WC, first floor family bathroom and ensuites to master and bedroom 3

Gas central heating and double glazing

63' rear garden with raised deck area, lawn and patio area enjoying stunning field views