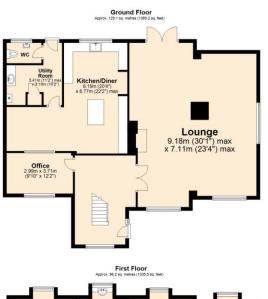

An amazing opportunity with this impressive 4 bedroom detached property boasting over 2,420 sq/ft. of living space and stunning field views. Accommodation includes a 30'1 triple aspect lounge with garden access plus a 22'2 L-shaped kitchen/diner with separate utility. A double garage, off-road parking and 63' rear garden with raised decking area complete the package. Simply a must view!

The Loke

Cringleford | Norwich | Norfolk | NR4 6XA

£2,300 pcm

Impressive detached house in a great location

4 double bedrooms all featuring built-in storage

Stunning 30'1 triple aspect living room

22'2 L-shaped kitchen/diner with separate utility off