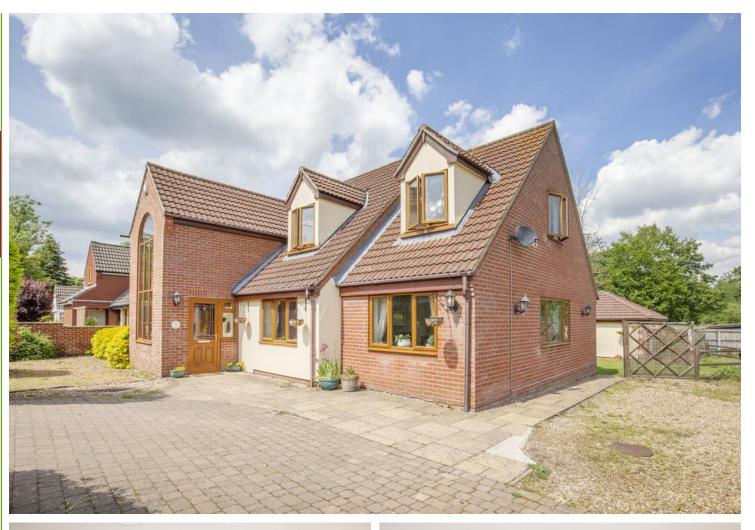

An amazing opportunity with this impressive 4 bedroom detached property boasting over 2,420 sq/ft. of living space and stunning field views. Accommodation includes a 30'1 triple aspect lounge with garden access plus a 22'2 L-shaped kitchen/diner with separate utility. A double garage, off-road parking and 63' rear garden with raised decking area complete the package. Simply a must view!

The Loke

Cringleford | Norwich | Norfolk | NR4 6XA

£2,300 pcm

Impressive detached house in a great location

4 double bedrooms all featuring built-in storage

Stunning 30'1 triple aspect living room

22'2 L-shaped kitchen/diner with separate utility off