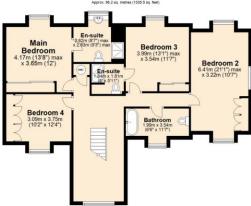

The Loke

Cringleford | Norwich | Norfolk | NR4 6XA

£2,300 pcm

Impressive detached house in a great location

4 double bedrooms all featuring built-in storage

Stunning 30'1 triple aspect living room

22'2 L-shaped kitchen/diner with separate utility off

Ground floor WC, first floor family bathroom and ensuites to master and bedroom 3

Gas central heating and double glazing

63' rear garden with raised deck area, lawn and patio area enjoying stunning field views