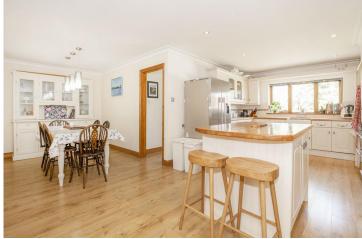

An amazing opportunity with this impressive 4 bedroom detached property boasting over 2,420 sq/ft. of living space and stunning field views. Accommodation includes a 30'1 triple aspect lounge with garden access plus a 22'2 L-shaped kitchen/diner with separate utility. A double garage, off-road parking and 63' rear garden with raised decking area complete the package. Simply a must view!

The Loke

Cringleford | Norwich | Norfolk | NR4 6XA

£2,300 pcm

Impressive detached house in a great location

4 double bedrooms all featuring built-in storage

Stunning 30'1 triple aspect living room

22'2 L-shaped kitchen/diner with separate utility off