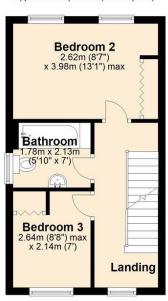

# Ground Floor

Approx. 28.5 sq. metres (306.8 sq. feet)



# First Floor

Approx. 28.8 sq. metres (310.4 sq. feet)



# Second Floor

Approx. 20.2 sq. metres (217.7 sq. feet)



Total area: approx. 77.6 sq. metres (834.9 sq. feet)





### OUTSIDE

To the front is a small lawn with a hedgerow border and a path leads to the front door. The enclosed rear garden measures approx. 30' max. and is mainly laid to lawn with a path leading to a gate to the rear which opens to the off-road parking space and single garage with up and over door.

### **AGENTS NOTE**

Please be advised the images reflect the property during a previous tenancy.

### DIRECTIONS

From Thee Score Road, take the exit on to Bishy Barnebee Way then turn right on to Caddow Road. The property can be found directly in front of you on a brickweaved area off the road. For the parking space, go down the shared drive to the left-hand side of the