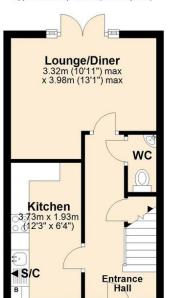

# Ground Floor

Approx. 28.5 sq. metres (306.8 sq. feet)



# First Floor

Approx. 28.8 sq. metres (310.4 sq. feet)



# Second Floor

Approx. 20.2 sq. metres (217.7 sq. feet)



Total area: approx. 77.6 sq. metres (834.9 sq. feet)





### OUTSIDE

To the front is a small lawn with a hedgerow border and a path leads to the front door. The enclosed rear garden measures approx. 30' max. and is mainly laid to lawn with a path leading to a gate to the rear which opens to the off-road parking space and single garage with up and over door.

### **AGENTS NOTE**

Please be advised the images reflect the property during a previous tenancy.

### DIRECTIONS

From Thee Score Road, take the exit on to Bishy Barnebee Way then turn right on to Caddow Road. The property can be found directly in front of you on a brickweaved area off the road. For the parking sp