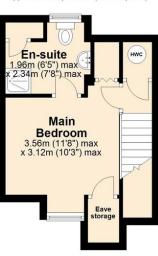

# Second Floor

Approx. 20.2 sq. metres (217.7 sq. feet)

Total area: approx. 77.6 sq. metres (834.9 sq. feet)