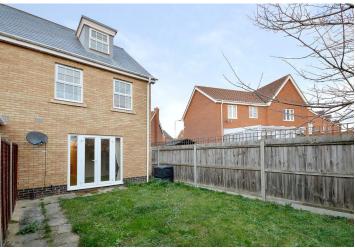

### OUTSIDE

To the front is a small lawn with a hedgerow border and a path leads to the front door. The enclosed rear garden measures approx. 30' max. and is mainly laid to lawn with a path leading to a gate to the rear which opens to the off-road parking space and single garage with up and over door.