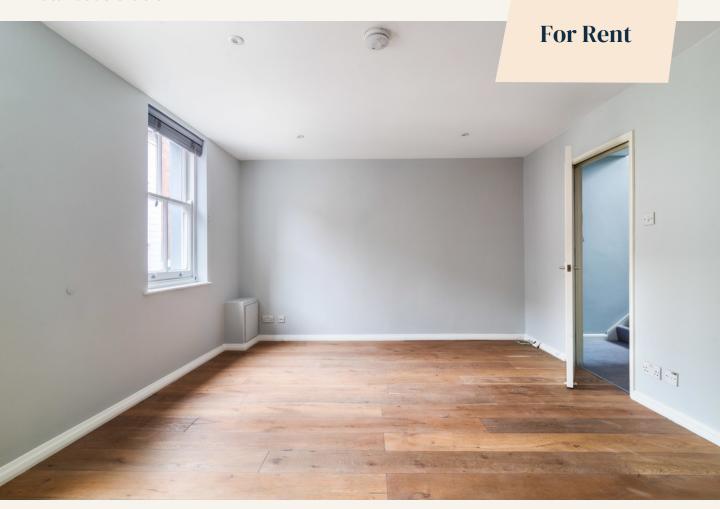

# **People Make Places**

Berwick Street, Soho W1

2 bedrooms | 807 sq ft

A fantastic duplex apartment located on the 2nd & 3rd floors. The property has a large eat-in kitchen and separate reception room. The 3rd floor comprises a good sized master bedroom, 2nd bedroom and bathroom. We are awaiting photos but please get in touch to see the video and arrange a viewing.

### What you need to know

- Two bedrooms
- One bathroom
- Duplex (2nd & 3rd floors)
- Separate kitchen
- Gas hob
- Unfurnished
- Large reception room
- Washer/Dryer
- Available immediately
- Close to Tottenham Court Road tube

#### Overview

The flat is arranged over two floors and is a walk up (2nd floor). Available immediately on an unfurnished basis, 3 year contract with a 6 months mutual rolling break clause, subject to contract and satisfactory references. Westminster City Council tax band F.