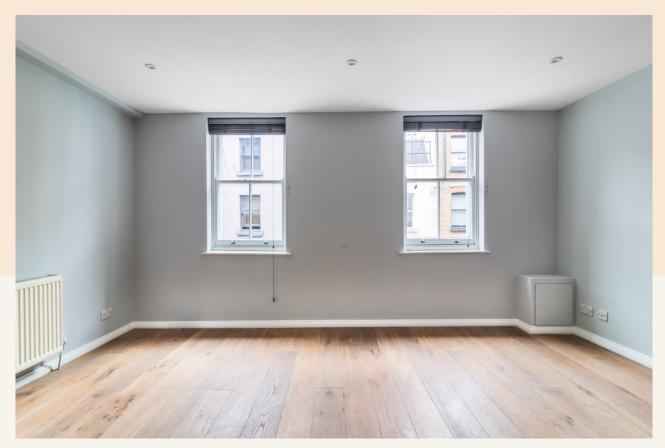

# **People Make Places**

Berwick Street, Soho W1

2 bedrooms | 807 sq ft

A fantastic duplex apartment located on the 2nd & 3rd floors. The property has a large eat-in kitchen and separate reception room. The 3rd floor comprises a good sized master bedroom, 2nd bedroom and bathroom. We are awaiting photos but please get in touch to see the video and arrange a viewing.

### What you need to know

- Two bedrooms
- One bathroom
- Duplex (2nd & 3rd floors)
- Separate kitchen
- Gas hob
- Unfurnished
- Large reception room
- Washer/Dryer
- Available immediately
- Close to Tottenham Court Road tube

#### Overview

The flat is arranged over two floors and is a walk up (2nd floor). Available immediately on an unfurnished basis, 3 year contract with a 6 months mutual rolling break clause, subject to contract and satisfactory references. Westminster City Council tax band F.