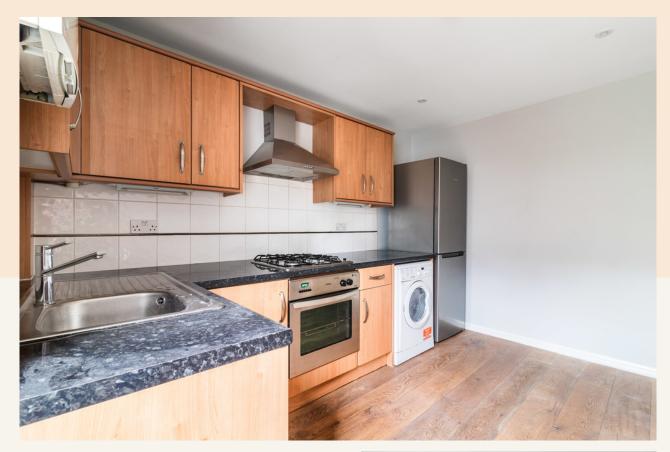

# **People Make Places**

Berwick Street, Soho W1

2 bedrooms | 807 sq ft

A fantastic duplex apartment located on the 2nd & 3rd floors. The property has a large eat-in kitchen and separate reception room. The 3rd floor comprises a good sized master bedroom, 2nd bedroom and bathroom. We are awaiting photos but please get in touch to see the video and arrange a viewing.

### What you need to know

- Two bedrooms
- One bathroom
- Duplex (2nd & 3rd floors)
- Separate kitchen
- Gas hob
- Unfurnished
- Large reception room
- Washer/Dryer
- Available immediately
- Close to Tottenham Court Road tube