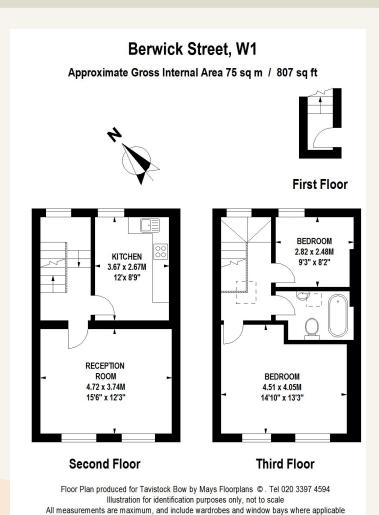

# **People Make Places**

Berwick Street, Soho W1

2 bedrooms | 807 sq ft

A fantastic duplex apartment located on the 2nd & 3rd floors. The property has a large eat-in kitchen and separate reception room. The 3rd floor comprises a good sized master bedroom, 2nd bedroom and bathroom. We are awaiting photos but please get in touch to see the video and arrange a viewing.

### What you need to know

- Two bedrooms
- One bathroom
- Duplex (2nd & 3rd floors)
- Separate kitchen
- Gas hob
- Unfurnished
- Large reception room
- Washer/Dryer
- Available immediately
- Close to Tottenham Court Road tube

#### Overview

The flat is arranged over two floors and is a walk up (2nd floor). Available immediately on an unfurnished basis, 3 year contract with a 6 months mutual rolling break clause, subject to contract and satisfactory references. Westminster City Council tax band F.