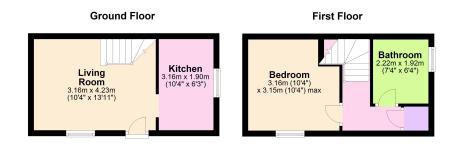

#### GROUND FLOOR

#### LIVING ROOM

4.23m (13'11") x 3.16m (10'4") Window to front, stairs rising to first floor. Opening to kitchen.

#### KITCHEN

3.16m (10'4") x 1.90m (6'3") Fitted with a matching range of wall and base units with space for freestanding cooker and fridge/freezer, plumbing for washing machine and window to side.

#### FIRST FLOOR

#### BEDROOM

3.16m (10'4") x 3.15m (10'4") max. plus 0.07m (0'3") x 0.07m (0'3") Window to front, access into loft space.

#### BATHROOM

Fitted with a panelled bath having electric shower over, low level WC and hand wash basin. Window to side.