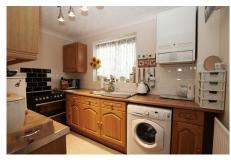

#### KITCHEN

3.16m (10'4") x 1.90m (6'3") Fitted with a matching range of wall and base units with space for freestanding cooker and fridge/freezer, plumbing for washing machine and window to side.