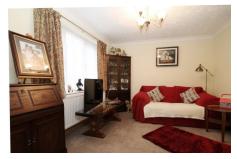

#### LIVING ROOM

4.23m (13'11") x 3.16m (10'4") Window to front, stairs rising to first floor. Opening to kitchen.