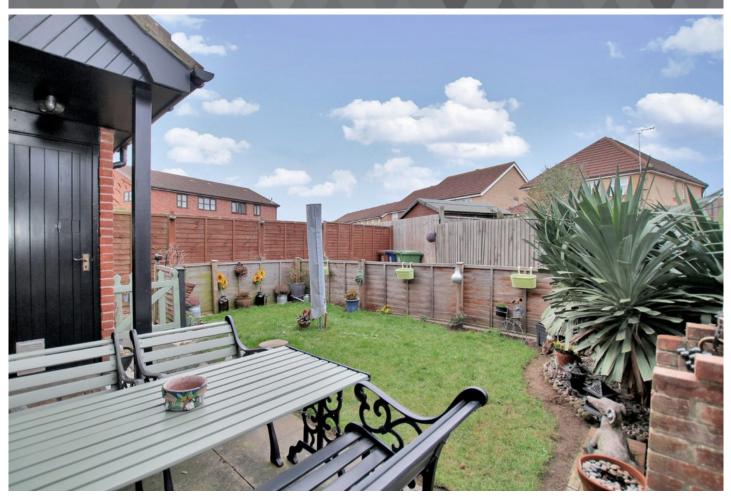

#### OUTSIDE

The garden is enclosed by picket style fencing and is laid to lawn with patio area and shrub/flower borders.

There is one allocated parking space with the property.

TENURE Freehold