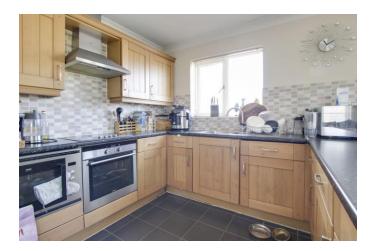

25 Skipper Way, Little Paxton, St. Neots, PE19 6LT

- SECOND FLOOR APARTMENT
- TWO BEDROOMS
- KITCHEN APPLIANCES INCLUDED
- EPC RATING C 78
- COVERED PARKING SPACE
- EN-SUITE TO MAIN BEDROOM

Lovett Sales & Lettings are pleased to offer this modern two bedroom second floor apartment in a popular loction in Little Paxton which offers good access for the St Neots Railway Station and the A1. The accommodation comprises of lounge/kitchen/diner two bedrooms (En-suite to master) and a bathroom. Gas central heating. Fitted kitchen appliances. Fitted wardrobes.