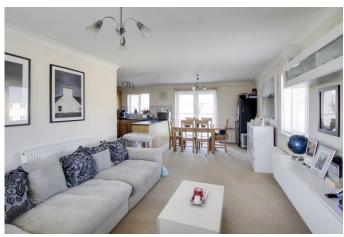

25 Skipper Way, Little Paxton, St. Neots, PE19 6LT

- SECOND FLOOR APARTMENT
- TWO BEDROOMS
- KITCHEN APPLIANCES INCLUDED
- EPC RATING C 78
- COVERED PARKING SPACE
- EN-SUITE TO MAIN BEDROOM

Lovett Sales & Lettings are pleased to offer this modern two bedroom second floor apartment in a popular loction in Little Paxton which offers good access for the St Neots Railway Station and the A1. The accommodation comprises of lounge/kitchen/diner two bedrooms (En-suite to master) and a bathroom. Gas central heating. Fitted kitchen appliances. Fitted wardrobes.