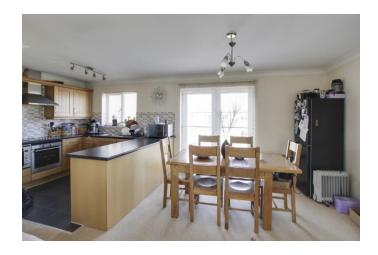

25 Skipper Way, Little Paxton, St. Neots, PE19 6LT

- SECOND FLOOR APARTMENT
- TWO BEDROOMS
- KITCHEN APPLIANCES INCLUDED
- EPC RATING C 78
- COVERED PARKING SPACE
- EN-SUITE TO MAIN BEDROOM

Lovett Sales & Lettings are pleased to offer this modern two bedroom second floor apartment in a popular loction in Little Paxton which offers good access for the St Neots Railway Station and the A1. The accommodation comprises of lounge/kitchen/diner two bedrooms (En-suite to master) and a bathroom. Gas central heating. Fitted kitchen appliances. Fitted wardrobes.