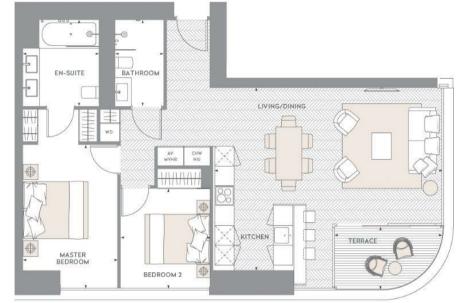

## TOTAL APPROX. FLOOR AREA sq ft

ring/dining/kitchen 7.00 x 5.52m / 230" x 18'0"
ster Bedroom 2.90 x 4.35m / 9'6" x 14'3"
-suite 2.33 x 2.61m / 7'7" x 87"
droom 2 2.75 x 3.02m / 9'0" x 9'11"
throom 1.49 x 2.58m / 4'11" x 8'5"
rrace 3.28 x 1.88m / 8'5" x 6'2"