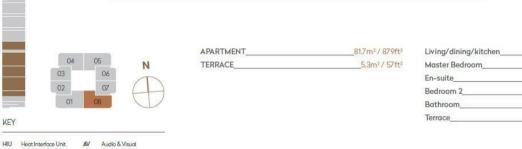

## TOTAL APPROX. FLOOR AREA sq ft

ring/dining/kitchen 7.00 x 5.52m / 230" x 18'0"
ster Bedroom 2.90 x 4.35m / 9'6" x 14'3"
-suite 2.33 x 2.61m / 7'7" x 87"
droom 2 2.75 x 3.02m / 9'0" x 9'11"
throom 1.49 x 2.58m / 4'11" x 8'5"
rrace 3.28 x 1.88m / 8'5" x 6'2"