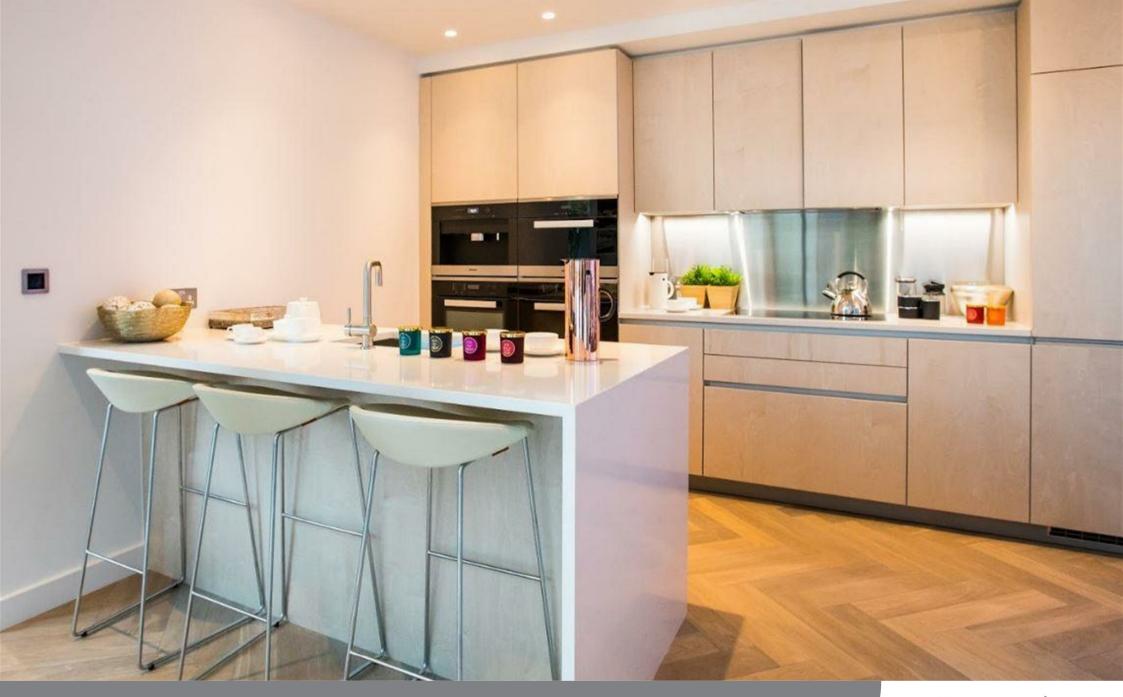

Principal Tower is the first residential building designed inside and out by the globally recognised Foster and Partners. The building, rising fifty storeys above the City, offers spacious, light and bright apartments that have been crafted to ensure maximum luxury and comfort. Each apartment is equipped with a balcony and far reaching views across London in all directions.

## TOTAL APPROX. FLOOR AREA sq ft

ring/dining/kitchen 7.00 x 5.52m / 230" x 18'0"
ster Bedroom 2.90 x 4.35m / 9'6" x 14'3"
-suite 2.33 x 2.61m / 7'7" x 87"
droom 2 2.75 x 3.02m / 9'0" x 9'11"
throom 1.49 x 2.58m / 4'11" x 8'5"
rrace 3.28 x 1.88m / 8'5" x 6'2"