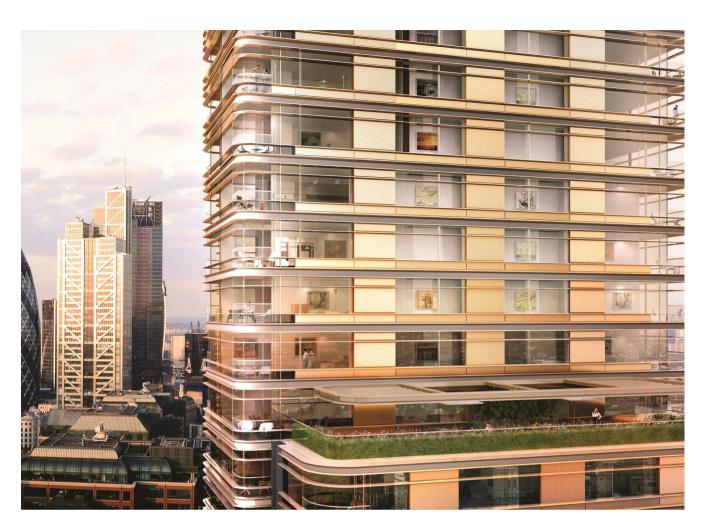

Principal Tower is the first residential building designed inside and out by the globally recognised Foster and Partners. The building, rising fifty storeys above the City, offers spacious, light and bright apartments that have been crafted to ensure maximum luxury and comfort. Each apartment is equipped with a balcony and far reaching views across London in all directions.

The apartments are within a five minute walk of Liverpool Street Station and just a three minute walk to Shoreditch High Street Station. Crossrail, now expected in Q3 2019, will offer direct access to Heathrow in just thirty two minutes and the remaining five London airports in under an hour. There are no less than eleven world renowned universities and colleges all within a forty minute drive of the apartments.