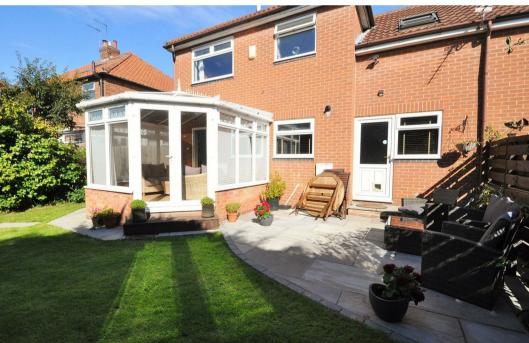

A light and spacious reception hall, with built-in understairs cloakroom, leads to a large open plan sitting and dining area with bay window to the front and sliding doors leading out into the generous conservatory. The modern kitchen has a comprehensive range of fitted wall and floor units together with a breakfast bar. Doors from the kitchen lead to the garage and garden.

On the first floor are three double bedrooms, the largest having fitted wardrobes, a further single bedroom and modern house bathroom with free-standing bath and shower cubicle.

To the rear is an attractive lawned garden with flagged terrace and timber store shed.