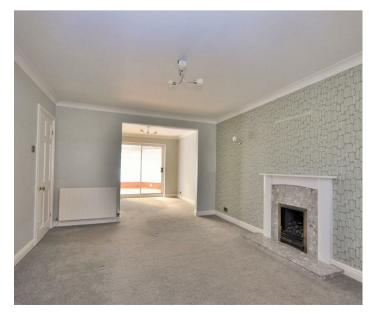

A light and spacious reception hall, with built-in understairs cloakroom, leads to a large open plan sitting and dining area with bay window to the front and sliding doors leading out into the generous conservatory. The modern kitchen has a comprehensive range of fitted wall and floor units together with a breakfast bar. Doors from the kitchen lead to the garage and garden.