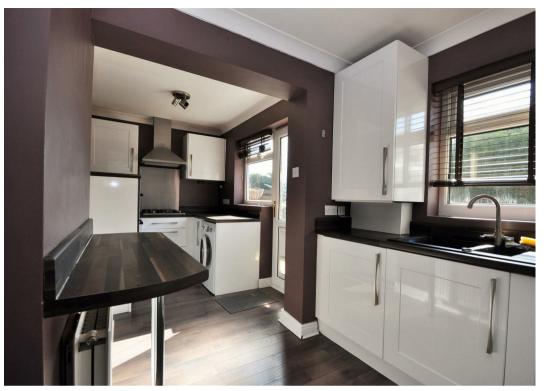

A light and spacious reception hall, with built-in understairs cloakroom, leads to a large open plan sitting and dining area with bay window to the front and sliding doors leading out into the generous conservatory. The modern kitchen has a comprehensive range of fitted wall and floor units together with a breakfast bar. Doors from the kitchen lead to the garage and garden.