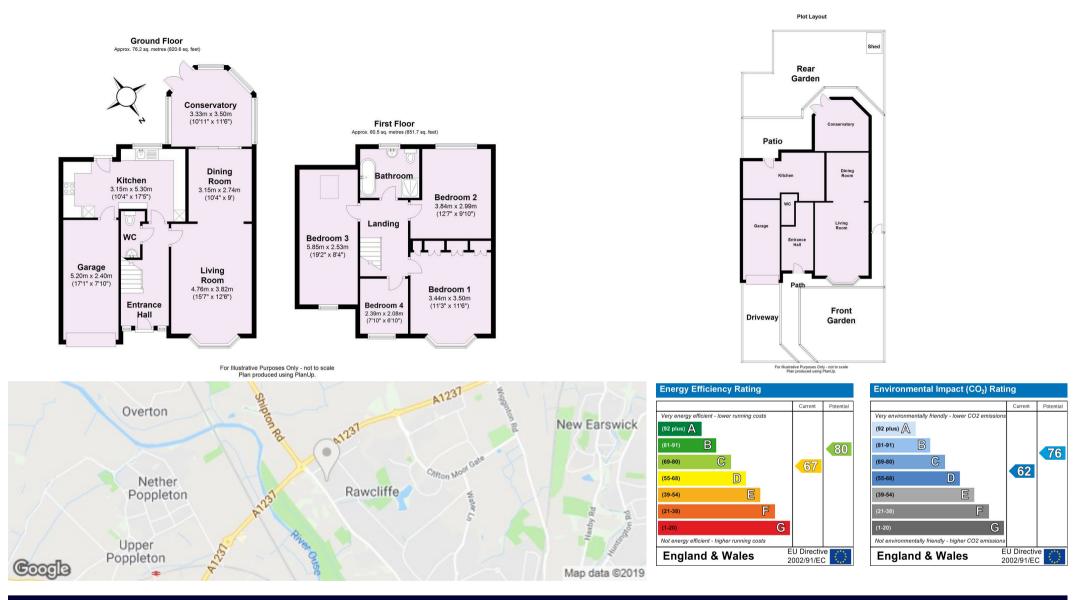

A light and spacious reception hall, with built-in understairs cloakroom, leads to a large open plan sitting and dining area with bay window to the front and sliding doors leading out into the generous conservatory. The modern kitchen has a comprehensive range of fitted wall and floor units together with a breakfast bar. Doors from the kitchen lead to the garage and garden.

On the first floor are three double bedrooms, the largest having fitted wardrobes, a further single bedroom and modern house bathroom with free-standing bath and shower cubicle.

To the rear is an attractive lawned garden with flagged terrace and timber store shed.