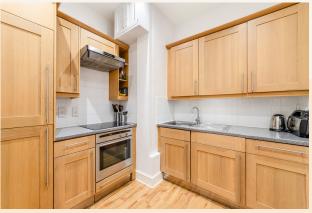

# **People Make Places**

St Martin's Lane, Covent Garden WC2

2 bedrooms | 743 sq ft

A great two bedroom, two bathroom flat situated on the 1st floor (with lift) of a very well-maintained period mansion block close to Leicester Square & Covent Garden. The separate kitchen features a dishwasher, washer/dryer and large fridge/freezer and a good size reception room.