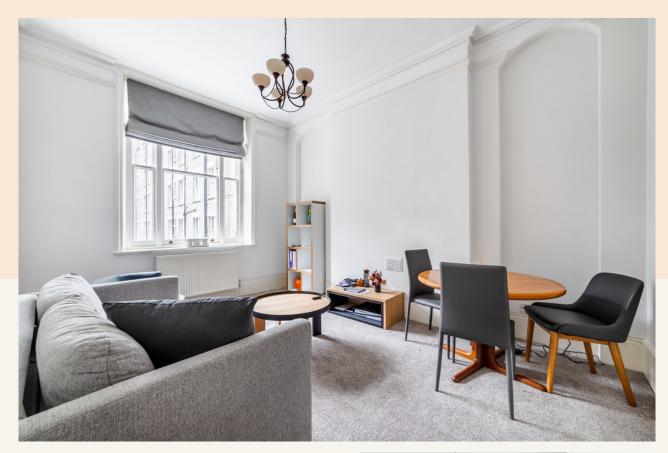

# **People Make Places**

St Martin's Lane, Covent Garden WC2

2 bedrooms | 743 sq ft

A great two bedroom, two bathroom flat situated on the 1st floor (with lift) of a very well-maintained period mansion block close to Leicester Square & Covent Garden. The separate kitchen features a dishwasher, washer/dryer and large fridge/freezer and a good size reception room.

### What you need to know

- Two bedrooms
- Two bathrooms (one en-suite)
- First floor (with lift)
- Period mansion block
- Complimentary Fibre Broadband
- Furnished
- On-site management
- High ceilings
- Available late April
- Close to Leicester Square & Covent Garden tube stations

### Overview

With lovely high ceilings and wooden floors throughout this modern furnished apartment has good size double bedroom benefiting from freestanding wardrobes.

Available end of April on a furnished basis. The landlord offers a 1 year contract with a mutual rolling 6 months break clause, subject to references and contract. Westminster City Council tax band F.