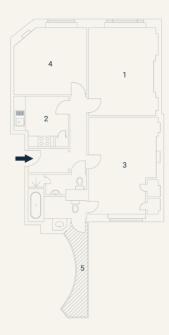

#### Talbot House, WC2

Approximate Gross Internal Area 68 sq m / 731 sq ft Excluding External Terrace Of 5 sq m / 53 sq ft

#### First Floor

| 1 Living /    | 2 Kitchen    | 3 Bedroom     | 4 Bedroom     | 5 Terrace    |
|---------------|--------------|---------------|---------------|--------------|
| Dining        | 2.50 x 2.50M | 5.06 x 3.54M  | 3.37 x 3.37M  | 4.84 x 0.92M |
| 4.40 x 3.41M  | 8'2" x 8'2"  | 16'6" x 11'6" | 11'0" x 11'0" | 15'8" x 3'0" |
| 14'4" x 11'1" |              |               |               |              |

Floorplan produced for Tavistock Bow. Illustration for identification purposes only and not to scale. All measurements are approximate and not to be relied upon