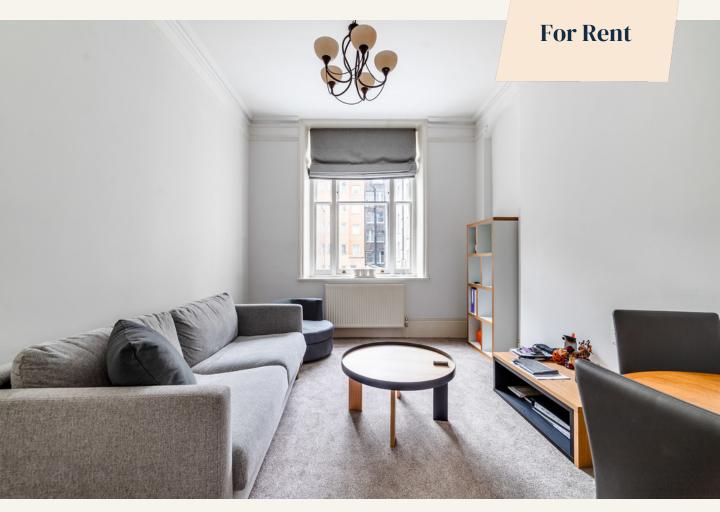

# **People Make Places**

St Martin's Lane, Covent Garden WC2

2 bedrooms | 743 sq ft

A great two bedroom, two bathroom flat situated on the 1st floor (with lift) of a very well-maintained period mansion block close to Leicester Square & Covent Garden. The separate kitchen features a dishwasher, washer/dryer and large fridge/freezer and a good size reception room.

### What you need to know

- Two bedrooms
- Two bathrooms (one en-suite)
- First floor (with lift)
- Period mansion block
- Complimentary Fibre Broadband
- Furnished
- On-site management
- High ceilings
- Available late April
- Close to Leicester Square & Covent Garden tube stations

### Overview

With lovely high ceilings and wooden floors throughout this modern furnished apartment has good size double bedroom benefiting from freestanding wardrobes.

Available end of April on a furnished basis. The landlord offers a 1 year contract with a mutual rolling 6 months break clause, subject to references and contract. Westminster City Council tax band F.