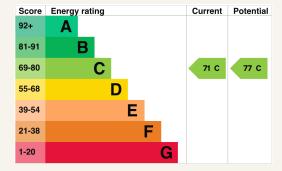

#### Talbot House, WC2

Approximate Gross Internal Area 68 sq m / 731 sq ft Excluding External Terrace Of 5 sq m / 53 sq ft

#### First Floor

| 1 Living /    | 2 Kitchen    | 3 Bedroom     | 4 Bedroom     | 5 Terrace    |
|---------------|--------------|---------------|---------------|--------------|
| Dining        | 2.50 x 2.50M | 5.06 x 3.54M  | 3.37 x 3.37M  | 4.84 x 0.92M |
| 4.40 x 3.41M  | 8'2" x 8'2"  | 16'6" x 11'6" | 11'0" x 11'0" | 15'8" x 3'0" |
| 14'4" x 11'1" |              |               |               |              |