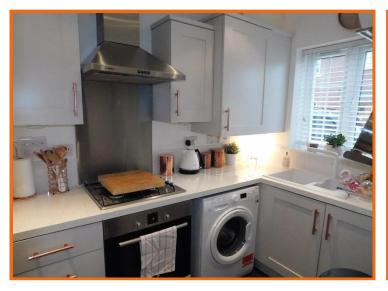

### **KITCHEN:**

With range of shaker white high and low level units with quartz style work surfaces, integrated oven, hob and hood, plumbing for washing machine, integrated fridge freezer, tiled splash backs to work surfaces, TV and telephone point, window to front, gas boiler providing domestic hot water and central heating in high level cupboard and plumbing for dishwasher.