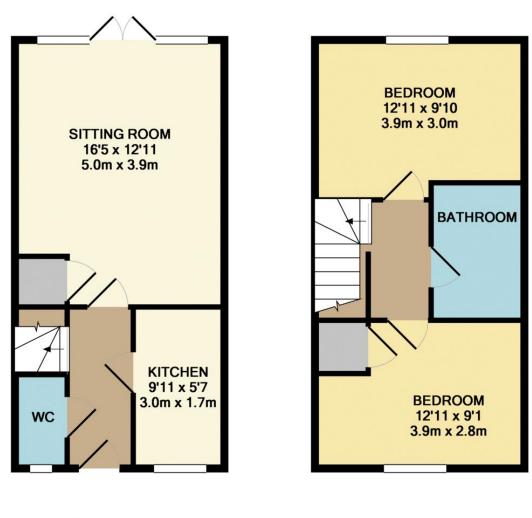

# **FLOORPLANS**

**GROUND FLOOR** 

**1ST FLOOR** 

### **ENTRANCE HALL:**

With radiator, stairs to first floor, thermostat for central heating, laminate style flooring and door to:

### **CLOAKROOM:**

With matching laminate style flooring, low level WC, pedestal hand basin, radiator, extractor fan and tiled splash backs.

### **KITCHEN:**

With range of shaker white high and low level units with quartz style work surfaces, integrated oven, hob and hood, plumbing for washing machine, integrated fridge freezer, tiled splash backs to work surfaces, TV and telephone point, window to front, gas boiler providing domestic hot water and central heating in high level cupboard and plumbing for dishwasher.

#### SITTING ROOM:

An exceptionally light and airy room with large patio doors with side borrowed lights leading to the rear garden, 2 radiators, TV and telephone point, large cupboard under the stairs and laminate style flooring to match the entrance hall.

### LANDING:

With loft access and communicating door to:

#### **MASTER BEDROOM:**

With radiator, window to the rear, TV and telephone point.

#### **BEDROOM 2**

Currently used as a dressing room with radiator, window to front and shelved airing cupboard with lagged hot water cylinder, TV and telephone point.

#### **BATHROOM:**

With suite comprising low level WC, pedestal hand basin, panel bath with mixer tap and shower attachments, shower in separate cubicle, extractor fan, shaver point, radiator and ceramic tiled floor.