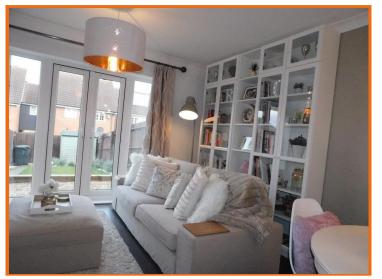

#### SITTING ROOM:

An exceptionally light and airy room with large patio doors with side borrowed lights leading to the rear garden, 2 radiators, TV and telephone point, large cupboard under the stairs and laminate style flooring to match the entrance hall.

## **PHOTOGRAPHS**

Bucks Property Agents Ltd 5 Market Place, Stowmarket, Suffolk. IP14 1DT Tel/ Fax 01449 614700 E-mail/ Web buckspropertyagents.com