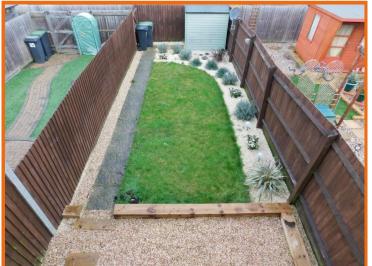

#### **OUTSIDE:**

The property has small gardens to the front with pathway giving access to the front door. The rear gardens have been landscaped and incorporate good sized lawns with side flower and shrub borders with sleepers dividing the main garden from the patio. There is a generous patio, lawns and gate giving access to the off road parking space there is also a small garden shed to the rear as shown on the photographs.

## **PHOTOGRAPHS**

Bucks Property Agents Ltd 5 Market Place, Stowmarket, Suffolk. IP14 1DT Tel/ Fax 01449 614700 E-mail/ Web buckspropertyagents.com