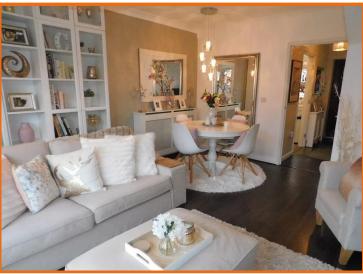

#### SITTING ROOM:

An exceptionally light and airy room with large patio doors with side borrowed lights leading to the rear garden, 2 radiators, TV and telephone point, large cupboard under the stairs and laminate style flooring to match the entrance hall.

## **PHOTOGRAPHS**

Bucks Property Agents Ltd 5 Market Place, Stowmarket, Suffolk. IP14 1DT Tel/ Fax 01449 614700 E-mail/ Web buckspropertyagents.com