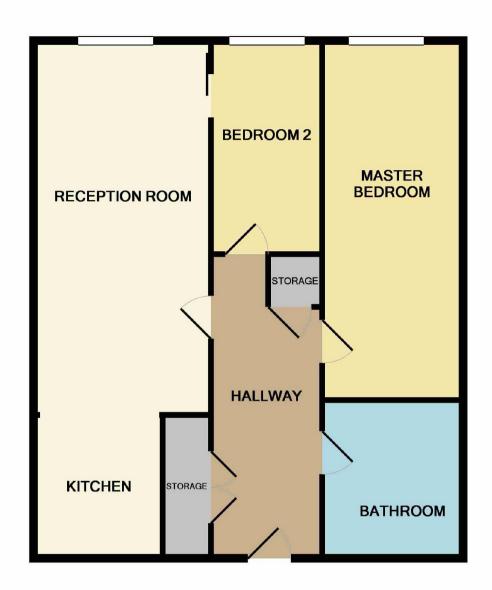

## The Property

An immaculately presented sixth floor two double bedroom apartment in the prestigious development of Rossetti Place. Situated just off Deansgate and within a short stroll of Spinningfields, this modern city centre pad benefits from high specification fixtures and fittings throughout. Accommodation comprises of entrance hallway, open plan living room with Juliet balcony off and sliding door to bedroom two. There is a modern fully fitted kitchen with Smeg appliances and stylishly appointed bathroom off the hallway. Both bedrooms are doubles. The development has a 24 hour concierge and this particular apartment comes with a secure parking space! Viewing is strongly advised! No chain!