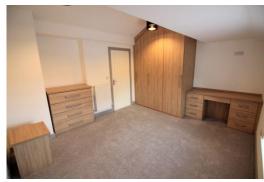

#### MATER BEDROOM

13' 10"  $\times$  12' 4" (4.22m  $\times$  3.76m) Fully fitted wardrobes with matching drawers and dressing table unit, double-glazed sash window, radiator

### **BEDROOM TWO**

15' 3"  $\times$  8' 11" (4.65m  $\times$  2.72m) Full fitted wardrobes with matching dressing table unit, double-glazed sash window, radiator