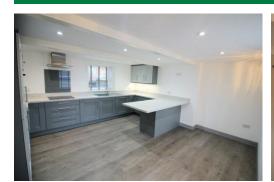

### SPACIOUS FULLY FITTED BREAKFAST KITCHEN

15' 2" x 14' 9" (4.62m x 4.5m) Modern wall and floor units including drawers, integrated dishwasher, integrated washing machine, induction hob, built in oven, extractor, grey single drainer sink unit with mixer tap, integrated fridge/freezer, spot-lighting, two double-glazed sash windows, laminate flooring, spot-lighting, radiator