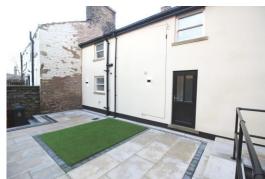

# OUTISDE

Courtyard to the rear with paved patio area and 'Artificial' grass area