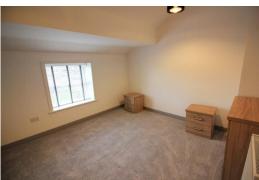

### **BEDROOM TWO**

15' 3"  $\times$  8' 11" (4.65m  $\times$  2.72m) Full fitted wardrobes with matching dressing table unit, double-glazed sash window, radiator