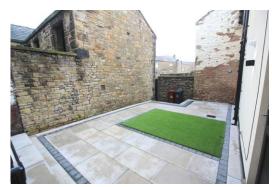

# OUTISDE

Courtyard to the rear with paved patio area and 'Artificial' grass area