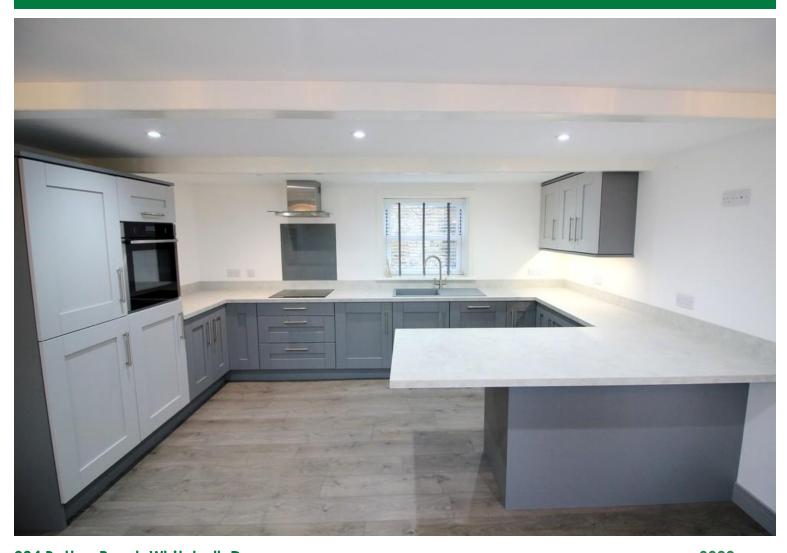

### SPACIOUS FULLY FITTED BREAKFAST KITCHEN

15' 2" x 14' 9" (4.62m x 4.5m) Modern wall and floor units including drawers, integrated dishwasher, integrated washing machine, induction hob, built in oven, extractor, grey single drainer sink unit with mixer tap, integrated fridge/freezer, spot-lighting, two double-glazed sash windows, laminate flooring, spot-lighting, radiator