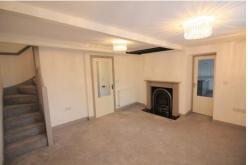

#### **ELEGANT LOUNGE**

13' 9" x 12' 0" (4.19m x 3.66m) Living flame gas fire, fire surround, marble inset and hearth, beamed ceiling, double-glazed sash window, radiator