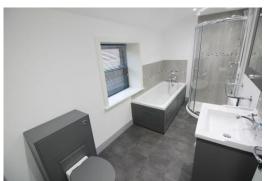

### ATTRACTIVE FOUR PIECE BATHROOM

11' 7" x 5' 9" (3.53m x 1.75m) Panelled bath with shower attachment, glazed and tiled walk in shower cubicle, vanity wash hand basin, low-level W.C, heated towel rail/radiator, tiled splashbacks, laminate flooring, double-glazed sash window, spot-lighting, extractor