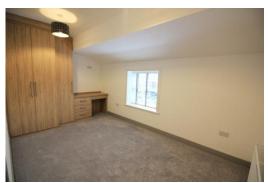

#### MATER BEDROOM

13' 10"  $\times$  12' 4" (4.22m  $\times$  3.76m) Fully fitted wardrobes with matching drawers and dressing table unit, double-glazed sash window, radiator