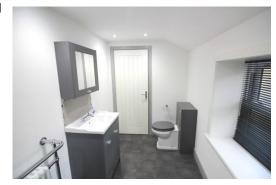

### ATTRACTIVE FOUR PIECE BATHROOM

11' 7" x 5' 9" (3.53m x 1.75m) Panelled bath with shower attachment, glazed and tiled walk in shower cubicle, vanity wash hand basin, low-level W.C, heated towel rail/radiator, tiled splashbacks, laminate flooring, double-glazed sash window, spot-lighting, extractor