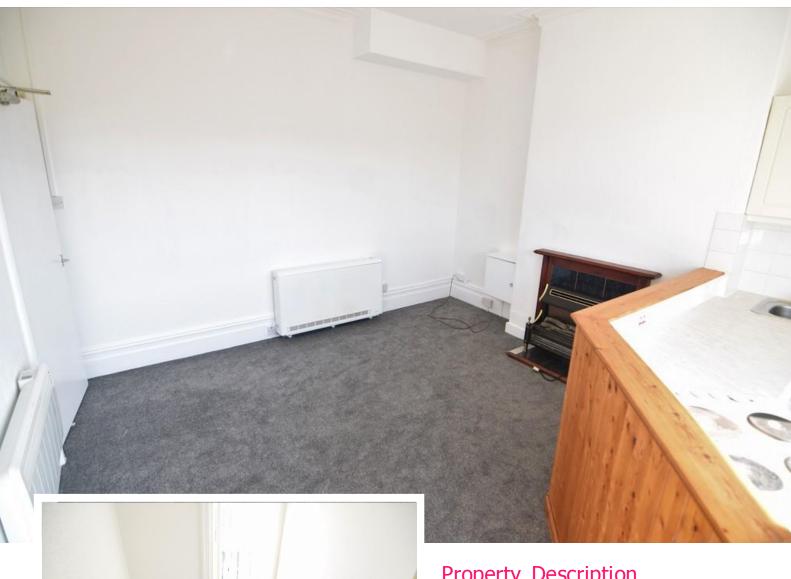

### LOUNGE

13' 3" x 9' 2" (4.06m x 2.80m) Electric fire. Meter cupboard. Coved ceiling. Electric heater