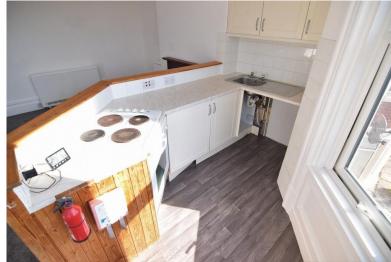

#### **KITCHEN**

12' 5" x 3' 6" (3.79m x 1.09m) Fitted wall and base units with complementary work surfaces. Stainless

steel sink unit. built in electric oven and hob. Double glazed bay window to the front.