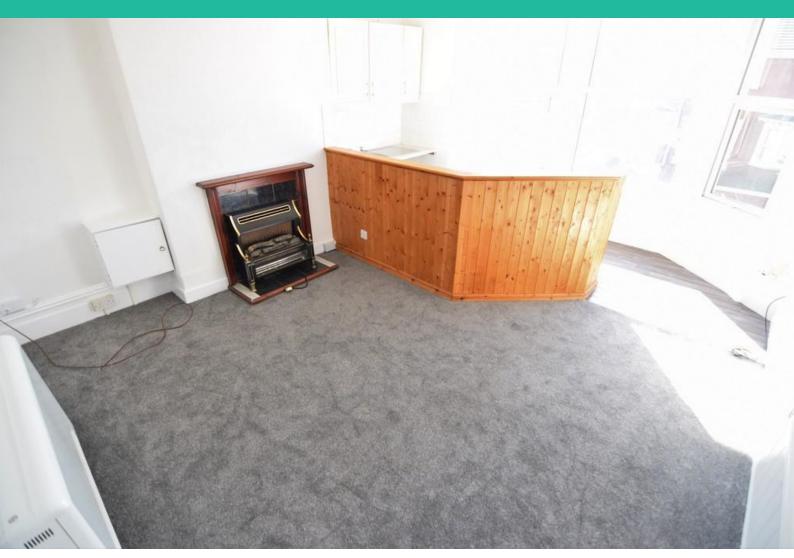

### LOUNGE

13' 3" x 9' 2" (4.06m x 2.80m) Electric fire. Meter cupboard. Coved ceiling. Electric heater

#### **KITCHEN**

12' 5" x 3' 6" (3.79m x 1.09m) Fitted wall and base units with complementary work surfaces. Stainless

steel sink unit. built in electric oven and hob. Double glazed bay window to the front.