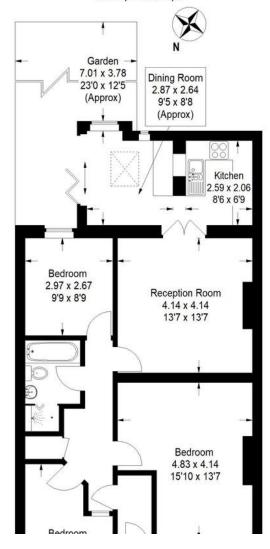

## Tollington Park, N4

Approximate Gross Internal Area 86.2 sq m / 928 sq ft

**Agents Note:** Whilst every care has been taken to prepare these sales particulars, they are for guidance purposes only. All measurements are approximate and are for general guidance purposes only and w hist every care has been taken to ensure their accuracy, they should not be relied upon and potential buyers are advised to recheck the measurements.