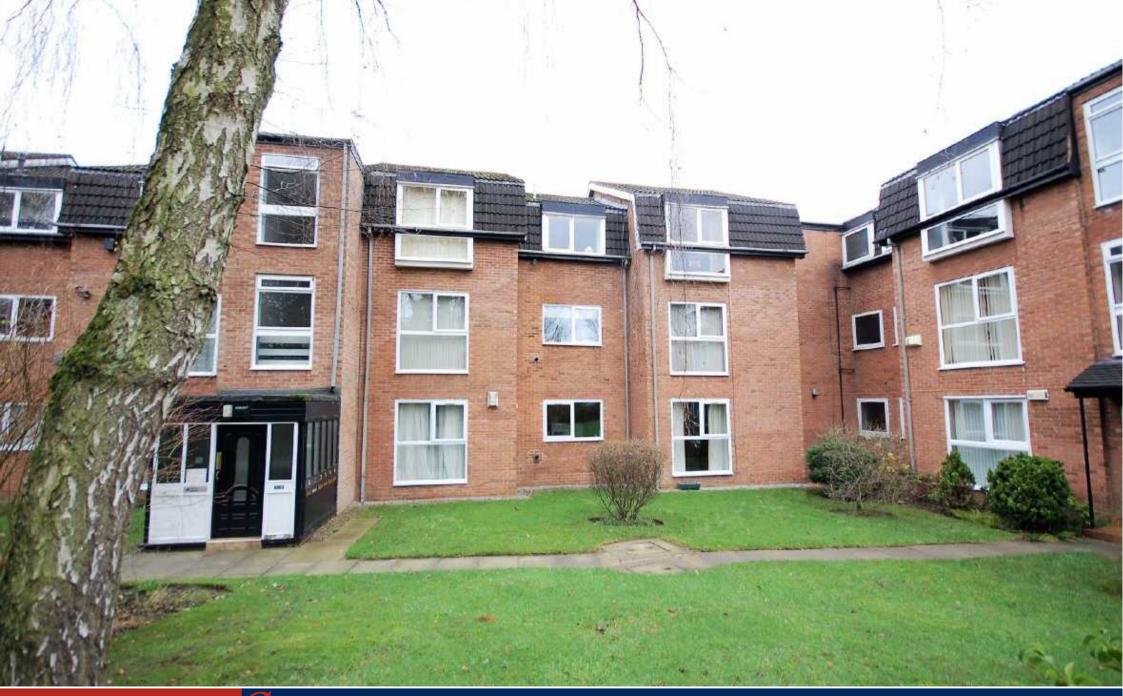

## The Property

A SPACIOUS APARTMENT ENJOYING A GROUND FLOOR POSITION WITHIN A POPULAR DEVELOPMENT AND AN EXCELLENT LOCATION ON A TREE LINED ROAD IN THE BLACKBURN CONSERVATION AREA (1066 sq ft) Elmwood Lodge is a purpose built development, known for its wonderful room sizes and attractive communal gardens. This particular property enjoys a ground floor position with the benefit of both gas central heating and uPVC double glazing and internal living space comprising of a communal entrance, private entrance hall over 25ft, double aspect lounge/dining room over 30ft, good sized fitted kitchen, main bedroom with en-suite shower room and fitted wardrobe, second double bedroom, again with fitted wardrobe and the main bathroom. In addition to the attractive communal gardens, there is residents parking and a garage. No onward chain.

## Directions

Leaving our office in a northerly direction along Wilmslow Road, continue through the first set of traffic lights at the junction with Barlow Moor Road and then after a short distance, turn left into Parkfield Road South. Elmwood Lodge can be found after a short distance on the right hand side.