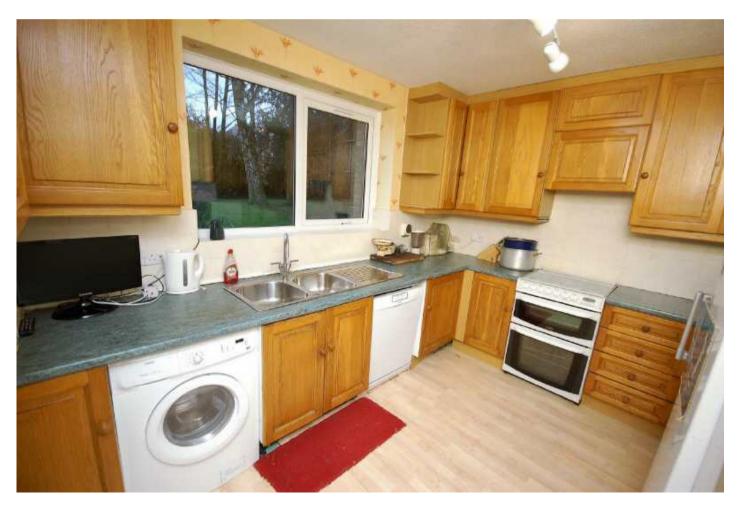

## The Property

A SPACIOUS APARTMENT ENJOYING A GROUND FLOOR POSITION WITHIN A POPULAR DEVELOPMENT AND AN EXCELLENT LOCATION ON A TREE LINED ROAD IN THE BLACKBURN CONSERVATION AREA (1066 sq ft) Elmwood Lodge is a purpose built development, known for its wonderful room sizes and attractive communal gardens. This particular property enjoys a ground floor position with the benefit of both gas central heating and uPVC double glazing and internal living space comprising of a communal entrance, private entrance hall over 25ft, double aspect lounge/dining room over 30ft, good sized fitted kitchen, main bedroom with en-suite shower room and fitted wardrobe, second double bedroom, again with fitted wardrobe and the main bathroom. In addition to the attractive communal gardens, there is residents parking and a garage. No onward chain.