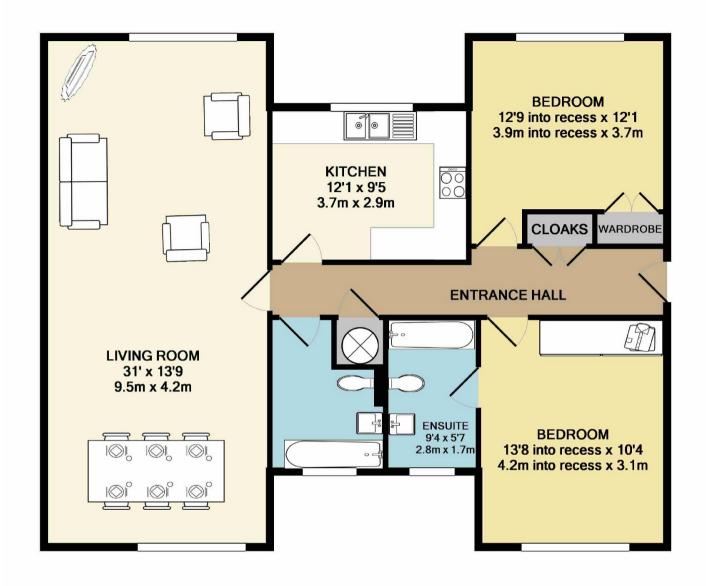

## The Property

A SPACIOUS APARTMENT ENJOYING A GROUND FLOOR POSITION WITHIN A POPULAR DEVELOPMENT AND AN EXCELLENT LOCATION ON A TREE LINED ROAD IN THE BLACKBURN CONSERVATION AREA (1066 sq ft) Elmwood Lodge is a purpose built development, known for its wonderful room sizes and attractive communal gardens. This particular property enjoys a ground floor position with the benefit of both gas central heating and uPVC double glazing and internal living space comprising of a communal entrance, private entrance hall over 25ft, double aspect lounge/dining room over 30ft, good sized fitted kitchen, main bedroom with en-suite shower room and fitted wardrobe, second double bedroom, again with fitted wardrobe and the main bathroom. In addition to the attractive communal gardens, there is residents parking and a garage. No onward chain.

Postcode - M20 6DB EPC Rating - D Floor Area - 1066 sq ft Local Authority - Manchester City Council Council Tax - Band D

TOTAL APPROX. FLOOR AREA 1066 SQ.FT. (99.0 SQ.M.) Measurements are approximate. Not to scale. Illustrative purposes only Made with Metropix ©2019