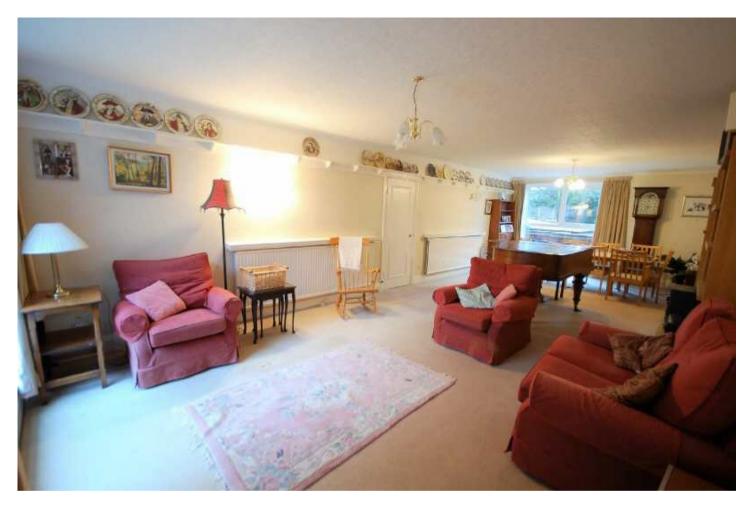

## The Property

A SPACIOUS APARTMENT ENJOYING A GROUND FLOOR POSITION WITHIN A POPULAR DEVELOPMENT AND AN EXCELLENT LOCATION ON A TREE LINED ROAD IN THE BLACKBURN CONSERVATION AREA (1066 sq ft) Elmwood Lodge is a purpose built development, known for its wonderful room sizes and attractive communal gardens. This particular property enjoys a ground floor position with the benefit of both gas central heating and uPVC double glazing and internal living space comprising of a communal entrance, private entrance hall over 25ft, double aspect lounge/dining room over 30ft, good sized fitted kitchen, main bedroom with en-suite shower room and fitted wardrobe, second double bedroom, again with fitted wardrobe and the main bathroom. In addition to the attractive communal gardens, there is residents parking and a garage. No onward chain.