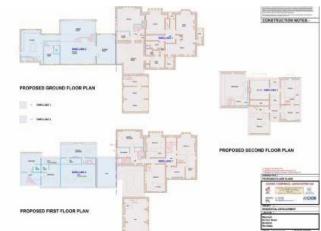

The planning proposal comprises a "hybrid" planning application (part outline and part full). Outline to include details of access, layout and scale for the erection of three detached dwellings; full application for conversion of existing dwelling to form two residential dwellings including replacement of glazed link with solid wall and alterations to fenestration. Planning permission granted 6th December 2018. The development must be begun not later than three years beginning with the date of this permission.