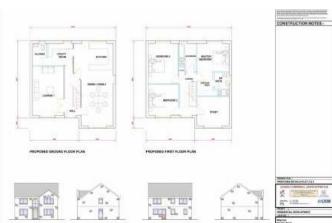

The planning proposal comprises a "hybrid" planning application (part outline and part full). Outline to include details of access, layout and scale for the erection of three detached dwellings; full application for conversion of existing dwelling to form two residential dwellings including replacement of glazed link with solid wall and alterations to fenestration. Planning permission granted 6th December 2018. The development must be begun not later than three years beginning with the date of this permission.