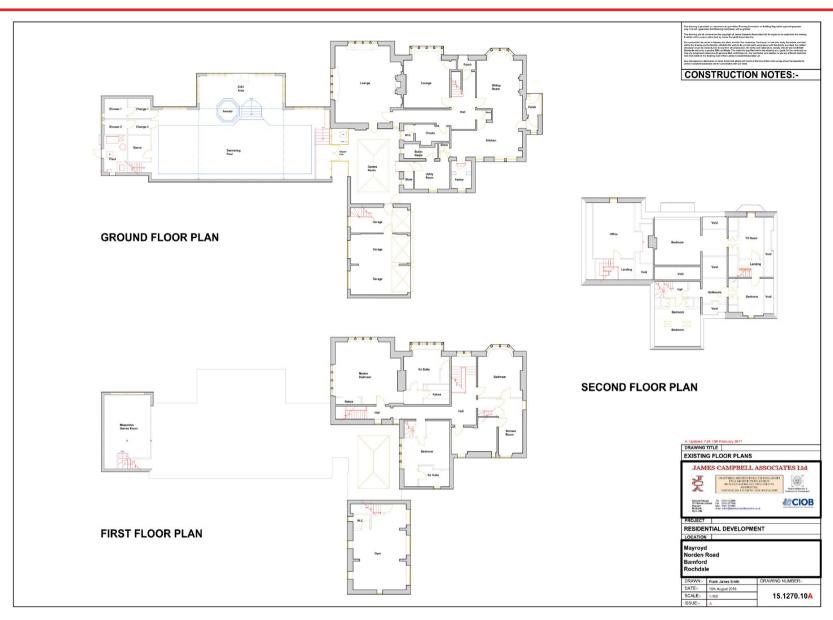

## Offers in the region of £2,000,000

- Magnificent character residence
- Gated private drive

- 4 reception; 8 beds
- Swimming pool, gym etc

A substantial period Edwardian stone built detached residence with the benefit of PLANNING PERMISSION FOR 3 DETACHED HOUSES & CONVERSION OF THE EXISITING DWELLING TO FORM 2 RESIDENTIAL DWELLINGS. Dating back to 1906 with a wealth of character and enjoying a stunning attached swimming pool and leisure complex. Extending to approximately 0.46 hectares (1.14 acre) and accessed via a private gated drive, this magnificent property includes 4 reception rooms and 8-9 bedrooms plus a 3 car garage with gymnasium. A rare opportunity to acquire this unique property and development potential. FULL DETAILS AND PLANS AVAILABLE ON REQUEST.

The planning proposal comprises a "hybrid" planning application (part outline and part full). Outline to include details of access, layout and scale for the erection of three detached dwellings; full application for conversion of existing dwelling to form two residential dwellings including replacement of glazed link with solid wall and alterations to fenestration. Planning permission granted 6th December 2018. The development must be begun not later than three years beginning with the date of this permission.