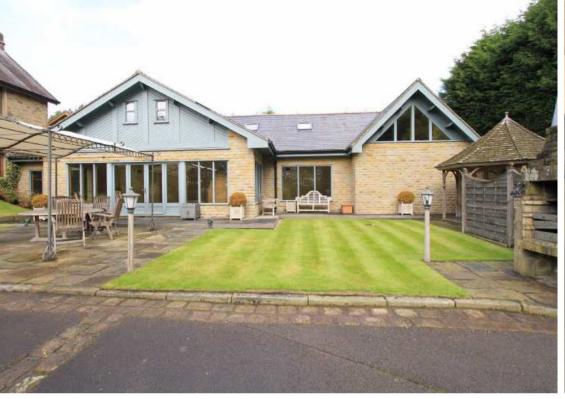

## Offers in the region of £2,000,000

- Magnificent character residence
- Gated private drive

- 4 reception; 8 beds
- Swimming pool, gym etc

A substantial period Edwardian stone built detached residence with the benefit of PLANNING PERMISSION FOR 3 DETACHED HOUSES & CONVERSION OF THE EXISITING DWELLING TO FORM 2 RESIDENTIAL DWELLINGS. Dating back to 1906 with a wealth of character and enjoying a stunning attached swimming pool and leisure complex. Extending to approximately 0.46 hectares (1.14 acre) and accessed via a private gated drive, this magnificent property includes 4 reception rooms and 8-9 bedrooms plus a 3 car garage with gymnasium. A rare opportunity to acquire this unique property and development potential. FULL DETAILS AND PLANS AVAILABLE ON REQUEST.

Freehold; Main house built 1906; Garage built 2001 & pool complex 2005; Council Tax Band H; Double glazed (part triple with original stained glass); Gas central heating; Planning permission subject to conditions; Tree Preservation Orders in place; Located off Norden Road almost opposite Norford Way.