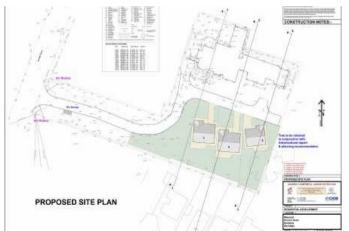

The planning proposal comprises a "hybrid" planning application (part outline and part full). Outline to include details of access, layout and scale for the erection of three detached dwellings; full application for conversion of existing dwelling to form two residential dwellings including replacement of glazed link with solid wall and alterations to fenestration. Planning permission granted 6th December 2018. The development must be begun not later than three years beginning with the date of this permission.