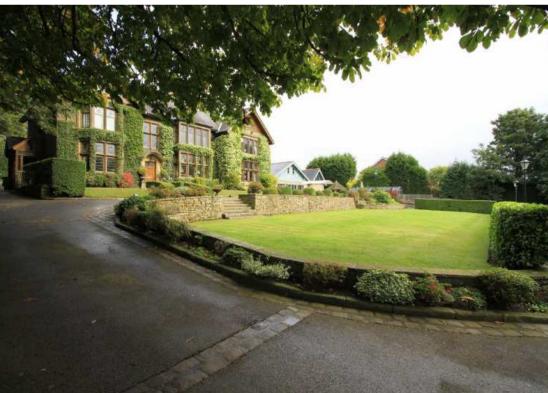

## Offers in the region of £2,000,000

- Magnificent character residence
- Gated private drive

- 4 reception; 8 beds
- Swimming pool, gym etc

A substantial period Edwardian stone built detached residence with the benefit of PLANNING PERMISSION FOR 3 DETACHED HOUSES & CONVERSION OF THE EXISITING DWELLING TO FORM 2 RESIDENTIAL DWELLINGS. Dating back to 1906 with a wealth of character and enjoying a stunning attached swimming pool and leisure complex. Extending to approximately 0.46 hectares (1.14 acre) and accessed via a private gated drive, this magnificent property includes 4 reception rooms and 8-9 bedrooms plus a 3 car garage with gymnasium. A rare opportunity to acquire this unique property and development potential. FULL DETAILS AND PLANS AVAILABLE ON REQUEST.

Freehold; Main house built 1906; Garage built 2001 & pool complex 2005; Council Tax Band H; Double glazed (part triple with original stained glass); Gas central heating; Planning permission subject to conditions; Tree Preservation Orders in place; Located off Norden Road almost opposite Norford Way.