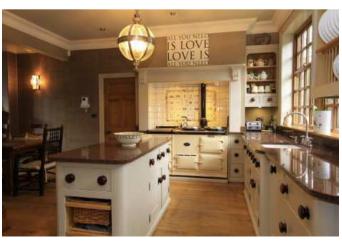

## Offers in the region of £2,000,000

- Magnificent character residence
- Gated private drive

- 4 reception; 8 beds
- Swimming pool, gym etc

A substantial period Edwardian stone built detached residence with the benefit of PLANNING PERMISSION FOR 3 DETACHED HOUSES & CONVERSION OF THE EXISITING DWELLING TO FORM 2 RESIDENTIAL DWELLINGS. Dating back to 1906 with a wealth of character and enjoying a stunning attached swimming pool and leisure complex. Extending to approximately 0.46 hectares (1.14 acre) and accessed via a private gated drive, this magnificent property includes 4 reception rooms and 8-9 bedrooms plus a 3 car garage with gymnasium. A rare opportunity to acquire this unique property and development potential. FULL DETAILS AND PLANS AVAILABLE ON REQUEST.