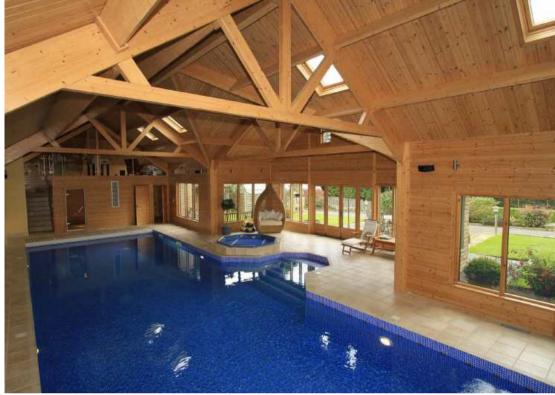

## Offers in the region of £2,000,000

- Magnificent character residence
- Gated private drive

- 4 reception; 8 beds
- Swimming pool, gym etc

A substantial period Edwardian stone built detached residence with the benefit of PLANNING PERMISSION FOR 3 DETACHED HOUSES & CONVERSION OF THE EXISITING DWELLING TO FORM 2 RESIDENTIAL DWELLINGS. Dating back to 1906 with a wealth of character and enjoying a stunning attached swimming pool and leisure complex. Extending to approximately 0.46 hectares (1.14 acre) and accessed via a private gated drive, this magnificent property includes 4 reception rooms and 8-9 bedrooms plus a 3 car garage with gymnasium. A rare opportunity to acquire this unique property and development potential. FULL DETAILS AND PLANS AVAILABLE ON REQUEST.

Freehold; Main house built 1906; Garage built 2001 & pool complex 2005; Council Tax Band H; Double glazed (part triple with original stained glass); Gas central heating; Planning permission subject to conditions; Tree Preservation Orders in place; Located off Norden Road almost opposite Norford Way.