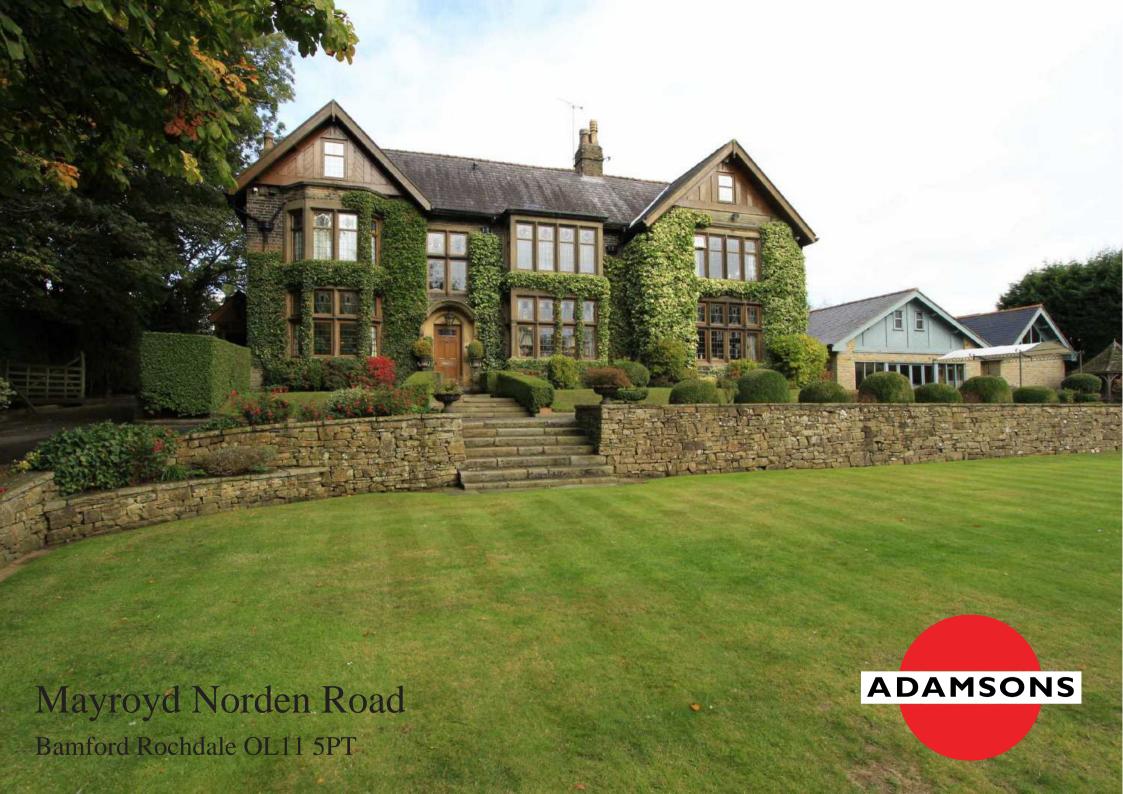

## Mayroyd Norden Road

## **Bamford Rochdale**

## Offers in the region of £2,000,000

- Magnificent character residence
- Gated private drive

- 4 reception; 8 beds
- Swimming pool, gym etc

A substantial period Edwardian stone built detached residence with the benefit of PLANNING PERMISSION FOR 3 DETACHED HOUSES & CONVERSION OF THE EXISITING DWELLING TO FORM 2 RESIDENTIAL DWELLINGS. Dating back to 1906 with a wealth of character and enjoying a stunning attached swimming pool and leisure complex. Extending to approximately 0.46 hectares (1.14 acre) and accessed via a private gated drive, this magnificent property includes 4 reception rooms and 8-9 bedrooms plus a 3 car garage with gymnasium. A rare opportunity to acquire this unique property and development potential. FULL DETAILS AND PLANS AVAILABLE ON REQUEST.