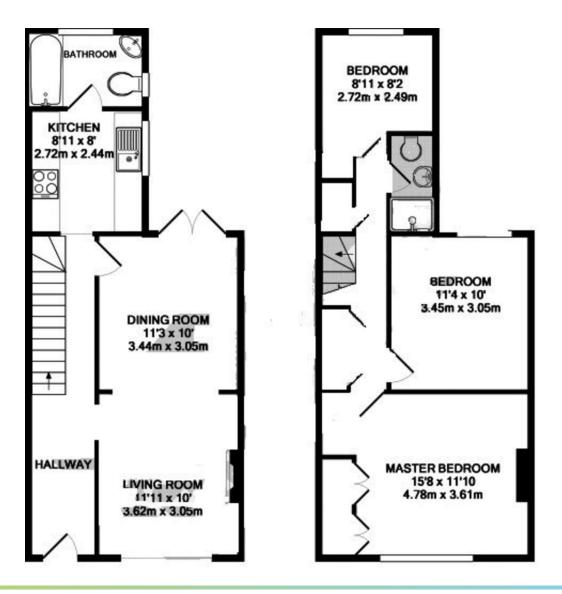

Albert Road North, Reigate £1,450 pcm Fees Apply

- 4 Albert Road North
- Great Location
- Close to Train Station and Town Centre
- Sought After Area
- Bright & Spacious

Located just off Nutley Lane this charming semidetached house is ideally located for easy access to Reigate High Street and Railway Station. Benefiting from recent refurbishment and redecoration the house offers versatile accommodation and should be viewed to be fully appreciated. In brief accommodation includes, large entrance hallway, through lounge/diner/living room with direct garden access. fitted kitchen, and downstairs bathroom. Upstairs are three bedrooms, the master a large double with fitted wardrobes, shower room, and plenty of fitted storage. To the front of the house is an easily maintained front garden with unrestricted on road parking immediately in front of the property. The rear garden is fully enclosed and benefits from a fantastic covered BBQ/Entertaining space with deck and lawn area.