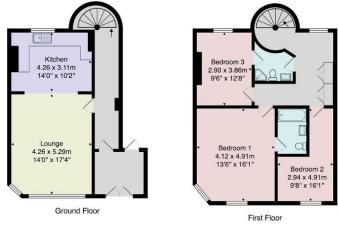

# GROUND FLOOR ENTRANCE HALL

Telephone entry system and central heating radiator.

#### LOUNGE

Large window to front overlooking the adjoining Harrogate Stray, central heating radiator and attractive ornamental fireplace. Open plan to –

### **BREAKFAST KITCHEN**

With a range of modern wall and base units, island and breakfast bar. Work surface with inset sink unit. Point for a range-style cooker with extractor hood above. Integrated appliances include fridge / freezer, dishwasher and washer / dryer. Window to rear.

## FIRST FLOOR BEDROOM 1

Window to front overlooking the Stray.

#### **EN-SUITE BATHROOM**

Modern suite comprising low-flush WC, washbasin and bath with shower above.

#### BEDROOM 2

Window to rear and door leading to -

#### **SHOWER ROOM**

With two doors, allowing access from bedroom 2 and the hallway. Low-flush WC, washbasin and shower.

#### **BEDROOM 3**

A good-sized further bedroom with window to front overlooking the Stray.

#### **Council Tax Band - E**

Total Area: 120.7 m² ... 1299 ft²

All measurements are approximate and for display purposes only.

No liability is accepted by either the agency or Box Property Solutions Ltd as to the exact measurements of the rooms.