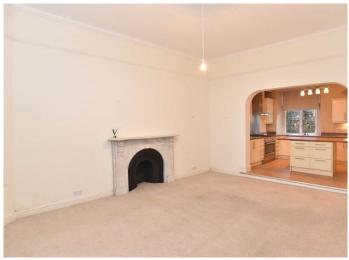

#### LOUNGE

Large window to front overlooking the adjoining Harrogate Stray, central heating radiator and attractive ornamental fireplace. Open plan to –

### **BREAKFAST KITCHEN**

With a range of modern wall and base units, island and breakfast bar. Work surface with inset sink unit. Point for a range-style cooker with extractor hood above. Integrated appliances include fridge / freezer, dishwasher and washer / dryer. Window to rear.