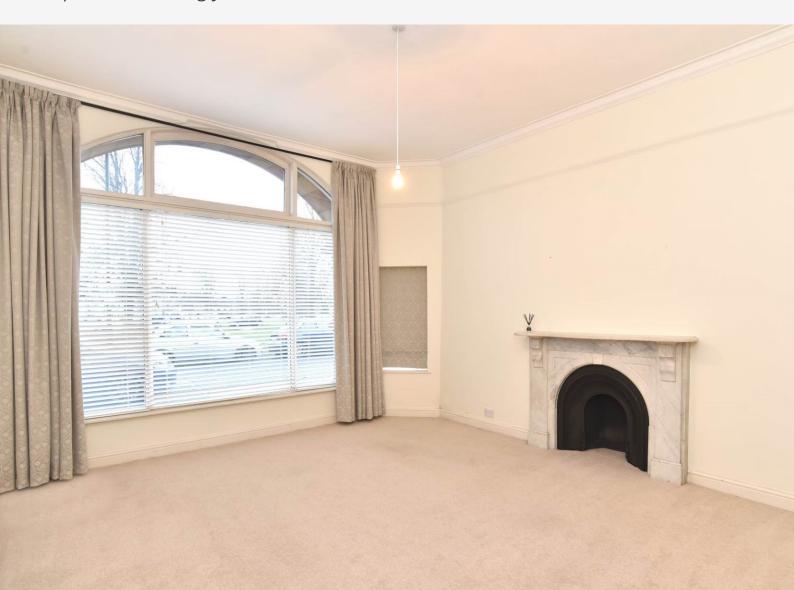

#### LOUNGE

Large window to front overlooking the adjoining Harrogate Stray, central heating radiator and attractive ornamental fireplace. Open plan to –

## FIRST FLOOR BEDROOM 1

Window to front overlooking the Stray.

#### **BEDROOM 3**

A good-sized further bedroom with window to front overlooking the Stray.