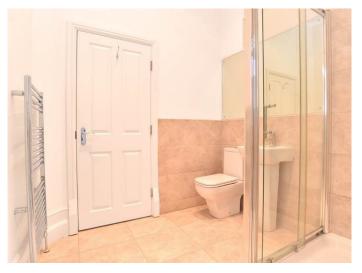

#### **EN-SUITE BATHROOM**

Modern suite comprising low-flush WC, washbasin and bath with shower above.

#### **SHOWER ROOM**

With two doors, allowing access from bedroom 2 and the hallway. Low-flush WC, washbasin and shower.