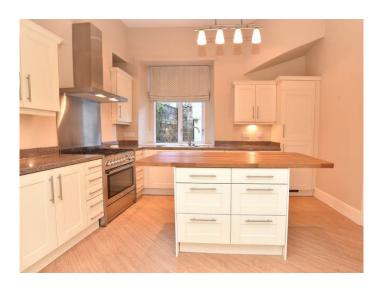

### **BREAKFAST KITCHEN**

With a range of modern wall and base units, island and breakfast bar. Work surface with inset sink unit. Point for a range-style cooker with extractor hood above. Integrated appliances include fridge / freezer, dishwasher and washer / dryer. Window to rear.