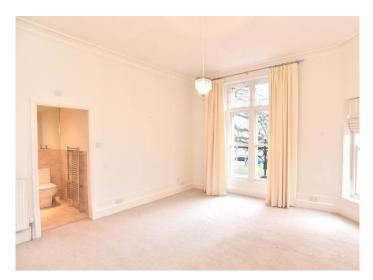

#### LOUNGE

Large window to front overlooking the adjoining Harrogate Stray, central heating radiator and attractive ornamental fireplace. Open plan to –

## FIRST FLOOR BEDROOM 1

Window to front overlooking the Stray.

#### **BEDROOM 3**

A good-sized further bedroom with window to front overlooking the Stray.