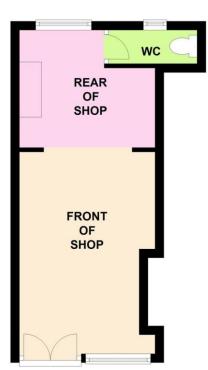

## PROPERTY DESCRIPTION

A period shop of 23 sq mtrs (248 sq ft) with a shop front of 3.07 metres (10 feet). The shop is divided into two sections, open plan to each other, with full air conditioning system and WC.