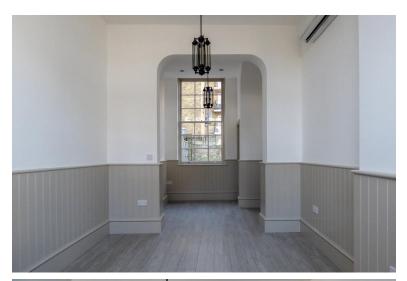

## PROPERTY DESCRIPTION

A period shop of 23 sq mtrs (248 sq ft) with a shop front of 3.07 metres (10 feet). The shop is divided into two sections, open plan to each other, with full air conditioning system and WC.