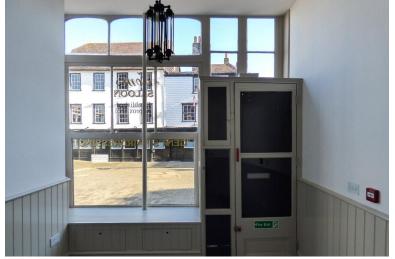

## PROPERTY DESCRIPTION

A period shop of 23 sq mtrs (248 sq ft) with a shop front of 3.07 metres (10 feet). The shop is divided into two sections, open plan to each other, with full air conditioning system and WC.