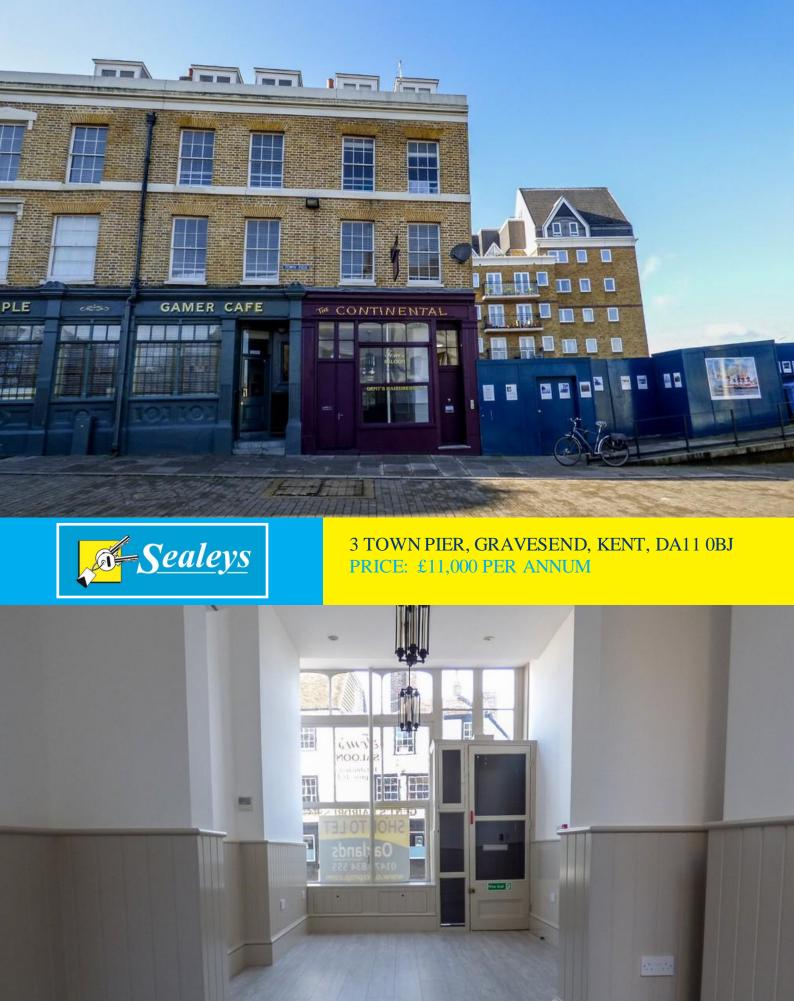

# RENT £11,000 PER A NNUM exclusive of VAT.

## LOCATION DESCRIPTION

Located just off the one-way system in Gravesend Town Centre, within 0.25 miles of Gravesend Station. Part of Gravesend's historic riverfront and iconic town pier at the front of the High Street and Gravesend's Heritage Quarter.

## PROPERTY DESCRIPTION

A period shop of 23 sq mtrs (248 sq ft) with a shop front of 3.07 metres (10 feet). The shop is divided into two sections, open plan to each other, with full air conditioning system and WC.