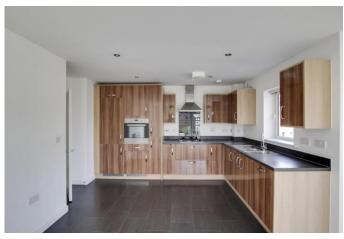

## 18 Red Admiral Court, Little Paxton, St Neots, PE19 6BU

MODERN APARTMENT

EPC - B83

. TWO BEDROOMS

ALLOCATED PARKING SPACE

KITCHEN APPLIANCES INCLUDED

COMMUNAL LIFT IN BLOCK

Lovett Sales & Lettings are pleased to present this modern second floor apartment in a popular location close to the River Ouse in Little Paxton giving excellent access to St Neots mainline train station and town and easy access to the A1 & A428. Accommodation comprises of spacious open plan lounge/kitchen; two double bedrooms (en-suite to master) and bathroom. Carpets blinds/curtains and fitted kitchen appliances included (oven & hob; fridge/freezer; dishwasher and washer/drier). Built in wardrobes. Lift in the block. Allocated parking space. Available now