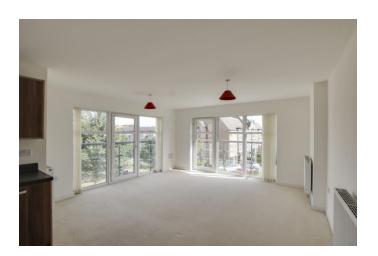

## 18 Red Admiral Court, Little Paxton, St Neots, PE19 6BU

MODERN APARTMENT

EPC - B83

. TWO BEDROOMS

ALLOCATED PARKING SPACE

KITCHEN APPLIANCES INCLUDED

COMMUNAL LIFT IN BLOCK

Lovett Sales & Lettings are pleased to present this modern second floor apartment in a popular location close to the River Ouse in Little Paxton giving excellent access to St Neots mainline train station and town and easy access to the A1 & A428. Accommodation comprises of spacious open plan lounge/kitchen; two double bedrooms (en-suite to master) and bathroom. Carpets blinds/curtains and fitted kitchen appliances included (oven & hob; fridge/freezer; dishwasher and washer/drier). Built in wardrobes. Lift in the block. Allocated parking space. Available now