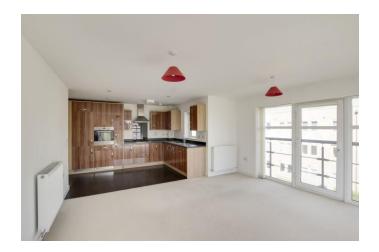

## 18 Red Admiral Court, Little Paxton, St Neots, PE19 6BU

MODERN APARTMENT

EPC - B83

. TWO BEDROOMS

ALLOCATED PARKING SPACE

KITCHEN APPLIANCES INCLUDED

COMMUNAL LIFT IN BLOCK

Lovett Sales & Lettings are pleased to present this modern second floor apartment in a popular location close to the River Ouse in Little Paxton giving excellent access to St Neots mainline train station and town and easy access to the A1 & A428. Accommodation comprises of spacious open plan lounge/kitchen; two double bedrooms (en-suite to master) and bathroom. Carpets blinds/curtains and fitted kitchen appliances included (oven & hob; fridge/freezer; dishwasher and washer/drier). Built in wardrobes. Lift in the block. Allocated parking space. Available now