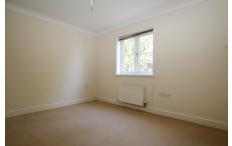

### BEDROOM 1 5.02m (16'6") max. x 2.93m (9'7") Window to front.

BEDROOM 2 4.25m (13'11") x 2.93m (9'7") Window to front.