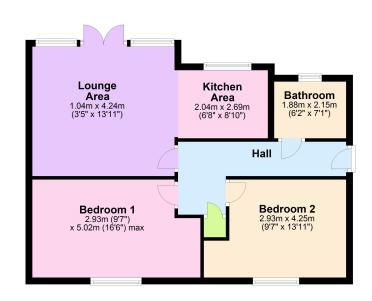

#### HALL

### KITCHEN AREA

2.69m (8'10") x 2.04m (6'8")

Fitted with a matching range of wall and base units having integrated fridge/freezer, and washing machine, single electric oven and four ring gas hob with extractor over, window to rear.

#### LOUNGE AREA

4.24m (13'11") x 1.04m (3'5")

Two windows to rear with double doors opening to Juliet balcony.

### BEDROOM 1 5.02m (16'6") max. x 2.93m (9'7") Window to front.

BEDROOM 2 4.25m (13'11") x 2.93m (9'7") Window to front.

#### **BATHROOM**

Fitted with a panelled bath with mixer tap shower, low level WC and hand wash basin. Window to rear.