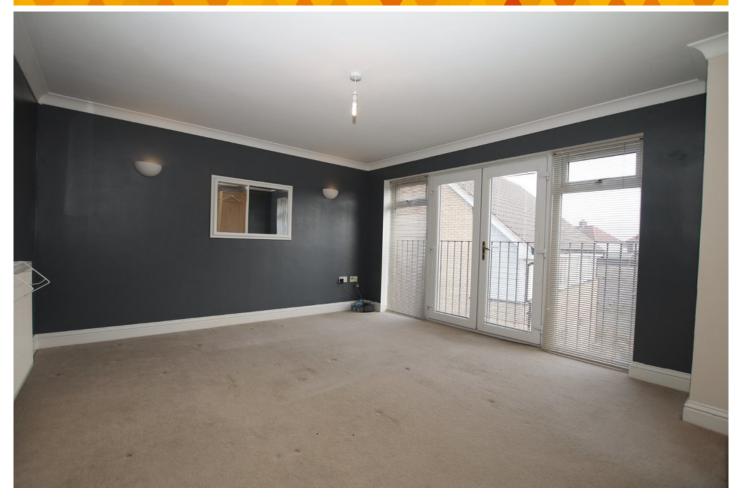

#### LOUNGE AREA

4.24m (13'11") x 1.04m (3'5")

Two windows to rear with double doors opening to Juliet balcony.