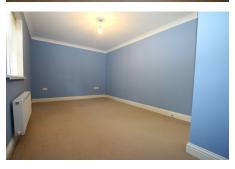

### BEDROOM 1 5.02m (16'6") max. x 2.93m (9'7") Window to front.

BEDROOM 2 4.25m (13'11") x 2.93m (9'7") Window to front.