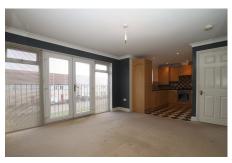

#### LOUNGE AREA

4.24m (13'11") x 1.04m (3'5")

Two windows to rear with double doors opening to Juliet balcony.