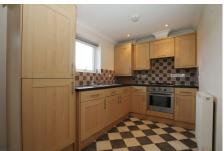

### KITCHEN AREA

2.69m (8'10") x 2.04m (6'8")

Fitted with a matching range of wall and base units having integrated fridge/freezer, and washing machine, single electric oven and four ring gas hob with extractor over, window to rear.