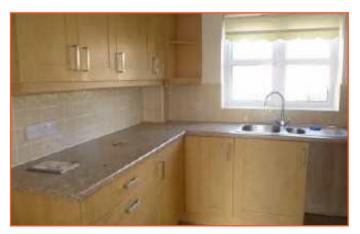

### Kitchen 9'3 x 8'11 (2.82m x 2.72m)

With modern base and eye level units, built in oven, hob and extractor hood