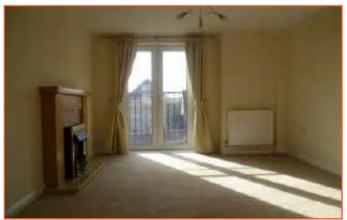

## Lounge/Diner 19'9 x 11'5 max 8'3 min (6.02m x 3.48m max 2.51m

With french doors and Juliette balcony for all you budding Shakespeare fans!