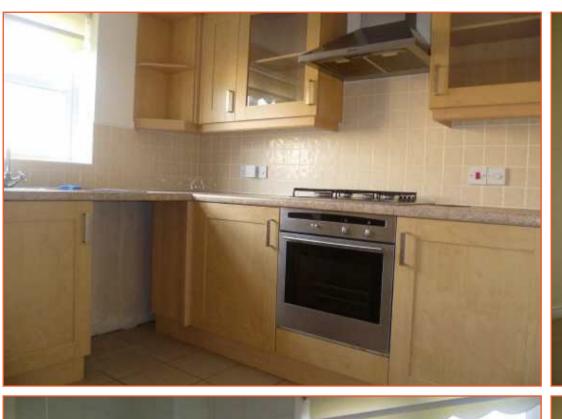

### Kitchen 9'3 x 8'11 (2.82m x 2.72m)

With modern base and eye level units, built in oven, hob and extractor hood