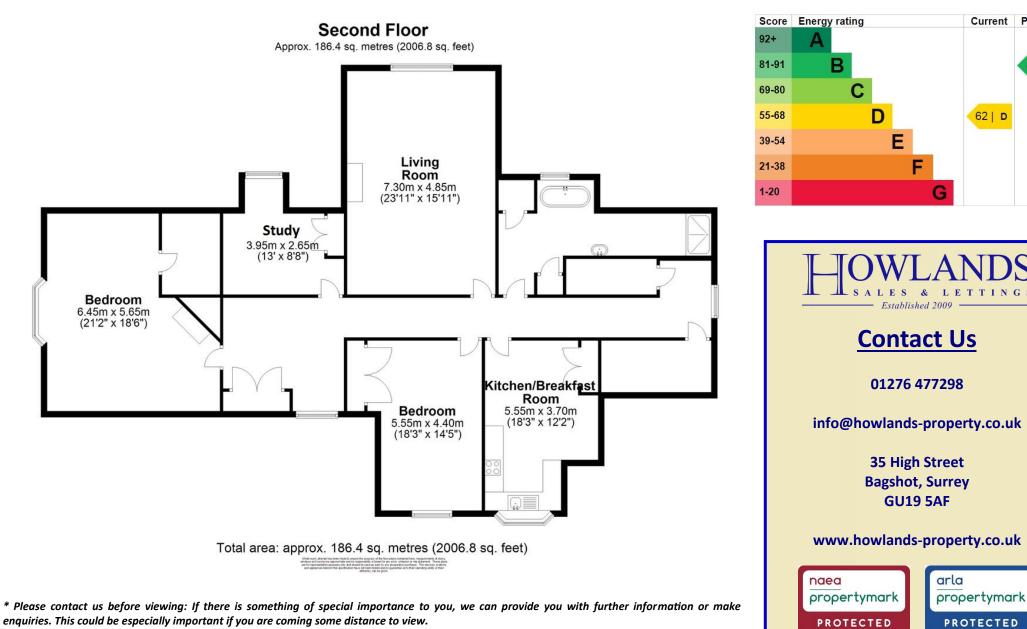

## www.howlands-property.co.uk

Potential

Current

62 | D

\* Although these details are believed to be correct, they are not guaranteed. Purchasers should satisfy themselves as to their accuracy.

\* Any electrical and gas appliances are not tested.