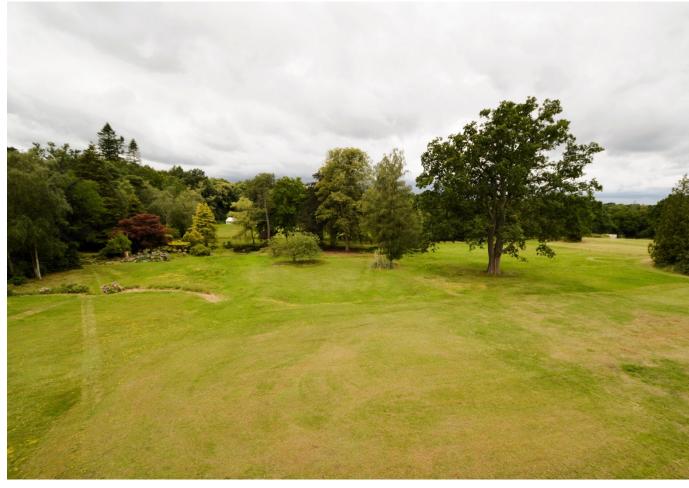

## TO LET £1,800 pcm

- \* A SPACIOUS TOP FLOOR FLAT
- **\* A VERY PRIVATE AND UNIQUE LOCATION**
- \* SPACIOUS LOUNGE WITH VIEWS OVER THE GARDENS
- \* LARGE KITCHEN/BREAKFAST ROOM
- \* LUXURY BATHROOM WITH SEPARATE SHOWER
- \* EXCELLENT MAIN BEDROOM WITH WALK-IN WARDROBE
- \* SUPERB SIZE SECOND DOUBLE BEDROOM
- \* GOOD SIZE STUDY/THIRD BEDROOM
- \* USE OF 25 ACRES OF BEAUTIFUL GARDENS WITH A LAKE
- \* SECURITY GATED DRIVEWAY ENTRANCE
- \* SHORT DRIVE OF WINDLESHAM AND SUNNINGDALE
- \* GOOD ROAD LINKS TO M3 & A30 LONDON ROAD
- \* COUNCIL TAX BAND E (£2,772.08 pa PAYABLE 2024/25)
- \* AVAILABLE TO MOVE IN MID TO END AUGUST