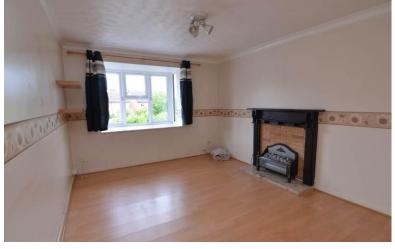

## Parish Gate Drive, Sidcup, Kent, DA15 8TH

- 1 BED ROOM PURPOSE BUILT 1ST FLOOR FLAT
- ELECTRIC HEATING, DOUBLE GLAZING, ENTRY PHONE SYSTEM & NEUTRAL DECOR
- LIVING ROOM WITH A ELECTRIC FIRE AND FEATURE WINDOW
- KITCHEN WITH A RANGE OF WALL & BASE UNITS
- BATHROOM WITH OVERBATH SHOWER
- BEDROOM WITH FITTED WARDROBES
- COMMUNAL GARDENS & 1 X PARKING SPACE
- AVAILABLE IMMEDIATLEY

The property benefits from electric heating, double glazing, entry phone system and a neutral decor.

The accommodation comprises: Entrance hall. Living room with wood laminate flooring, electric fire with surround and feature window. Kitchen fitted with wall and base units, work surfaces, stainless steel sink with drainer, electric cooker, hob, fridge, freezer and washing machine. Double size bedroom with full length mirror on fitted wardrobes. Bathroom with hand basin, bath with overbath shower, heater, extractor and W.C. Externally there are communal gardens and 1 x allocated parking space.