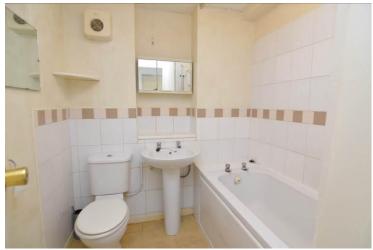

## Parish Gate Drive, Sidcup, Kent, DA15 8TH

- 1 BED ROOM PURPOSE BUILT 1ST FLOOR FLAT
- ELECTRIC HEATING, DOUBLE GLAZING, ENTRY PHONE SYSTEM & NEUTRAL DECOR
- LIVING ROOM WITH A ELECTRIC FIRE AND FEATURE WINDOW
- KITCHEN WITH A RANGE OF WALL & BASE UNITS
- BATHROOM WITH OVERBATH SHOWER
- BEDROOM WITH FITTED WARDROBES
- COMMUNAL GARDENS & 1 X PARKING SPACE
- AVAILABLE IMMEDIATLEY

The property benefits from electric heating, double glazing, entry phone system and a neutral decor.

The accommodation comprises: Entrance hall. Living room with wood laminate flooring, electric fire with surround and feature window. Kitchen fitted with wall and base units, work surfaces, stainless steel sink with drainer, electric cooker, hob, fridge, freezer and washing machine. Double size bedroom with full length mirror on fitted wardrobes. Bathroom with hand basin, bath with overbath shower, heater, extractor and W.C. Externally there are communal gardens and 1 x allocated parking space.