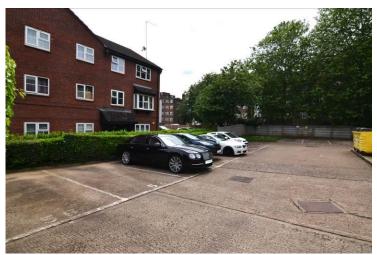

## Parish Gate Drive, Sidcup, Kent, DA15 8TH

- 1 BED ROOM PURPOSE BUILT 1ST FLOOR FLAT
- ELECTRIC HEATING, DOUBLE GLAZING, ENTRY PHONE SYSTEM & NEUTRAL DECOR
- LIVING ROOM WITH A ELECTRIC FIRE AND FEATURE WINDOW
- KITCHEN WITH A RANGE OF WALL & BASE UNITS
- BATHROOM WITH OVERBATH SHOWER
- BEDROOM WITH FITTED WARDROBES
- COMMUNAL GARDENS & 1 X PARKING SPACE
- AVAILABLE IMMEDIATLEY

The property benefits from electric heating, double glazing, entry phone system and a neutral decor.

The accommodation comprises: Entrance hall. Living room with wood laminate flooring, electric fire with surround and feature window. Kitchen fitted with wall and base units, work surfaces, stainless steel sink with drainer, electric cooker, hob, fridge, freezer and washing machine. Double size bedroom with full length mirror on fitted wardrobes. Bathroom with hand basin, bath with overbath shower, heater, extractor and W.C. Externally there are communal gardens and 1 x allocated parking space.