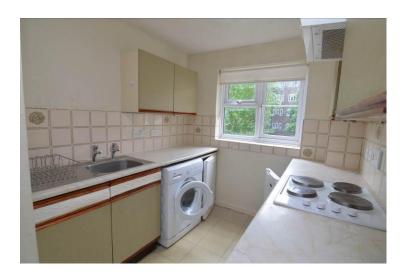

## Parish Gate Drive, Sidcup, Kent, DA15 8TH

- 1 BED ROOM PURPOSE BUILT 1ST FLOOR FLAT
- ELECTRIC HEATING, DOUBLE GLAZING, ENTRY PHONE SYSTEM & NEUTRAL DECOR
- LIVING ROOM WITH A ELECTRIC FIRE AND FEATURE WINDOW
- KITCHEN WITH A RANGE OF WALL & BASE UNITS
- BATHROOM WITH OVERBATH SHOWER
- BEDROOM WITH FITTED WARDROBES
- COMMUNAL GARDENS & 1 X PARKING SPACE
- AVAILABLE IMMEDIATLEY

The property benefits from electric heating, double glazing, entry phone system and a neutral decor.

The accommodation comprises: Entrance hall. Living room with wood laminate flooring, electric fire with surround and feature window. Kitchen fitted with wall and base units, work surfaces, stainless steel sink with drainer, electric cooker, hob, fridge, freezer and washing machine. Double size bedroom with full length mirror on fitted wardrobes. Bathroom with hand basin, bath with overbath shower, heater, extractor and W.C. Externally there are communal gardens and 1 x allocated parking space.