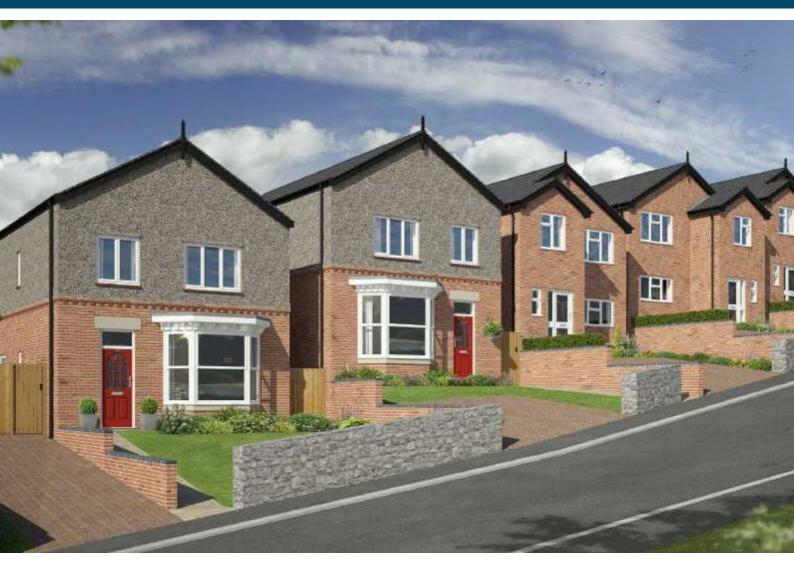

## Offers around £475,000 to £500,000

PRICE GUIDE £475,000 - £500,000 \*\*PLANNING PERMISSION GRANTED FOR 4 BUILDING PLOTS AND AN EXISTING DWELLING , application number 18/00729/ful \*\* The existing dwelling Bankfield has planning permission for a two storey extension and briefly comprises: entrance hall, downstairs WC, lounge, dining room, extended kitchen with garden room off. First floor: three bedrooms and a bathroom. There is land for sale to either side of the existing dwelling to provide another 4 x 4 bedroom detached properties with gardens and off-road parking for two vehicles. Therefore, there are five plots in total providing five properties. The properties are over two levels and have attractive views. The gardens all have planning permission for 4 x 4 bed detached properties. Situated in the popular area of Stannington with supermarket, shops etc.

- LAND AND EXISTING DWELLING
- PLANNING PERMISSION
- FIVE PLOTS IN TOTAL
- OFF ROAD PARKING

Outside: there is planning permission for four further houses with gardens and off-road parking to the front for two vehicles. There are five plots in total. EPC rating E.