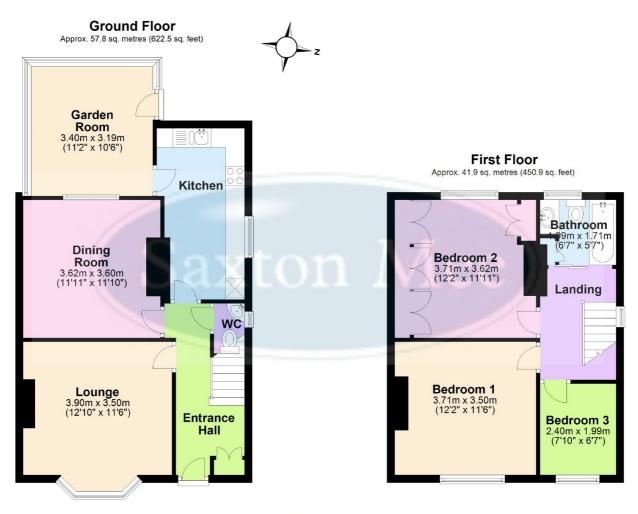

Floor plans attached for plots two and five showing the potential layouts.

Whilst we endeavour to make our sales particulars fair, accurate and reliable, they are only a general guide to the property. If there is any point which is of particular importance to you, please contact the relevant office. The Agents have not tested any apparatus, equipment, fittings or services and so cannot verify they are in working order. The buyer is advised to obtain verification. All plans, floor plans and maps are for guidance purposes only and are not to scale. Please note all measurements are approximate and should not be relied upon as exact. Under no circumstances should they be relied upon as exact or for use in planning carpets and other such fixtures, fittings or furnishings. YOUR HOME IS AT RISK IF YOU DO NOT KEEP UP REPAYMENTS ON A MORTGAGE OR OTHER LOAN SECURED ON IT.

Total area: approx. 99.7 sq. metres (1073.4 sq. feet)

Crookes Hillsborough Stocksbridge 245 Crookes, Sheffield S10 1TF 82 Middlewood Road, Sheffield S6 4HA 462 Manchester Road, Sheffield S36 2DU

T: 0114 266 8365 T: 0114 231 6055 J T: 0114 287 0112 www.saxtonmee.co.uk